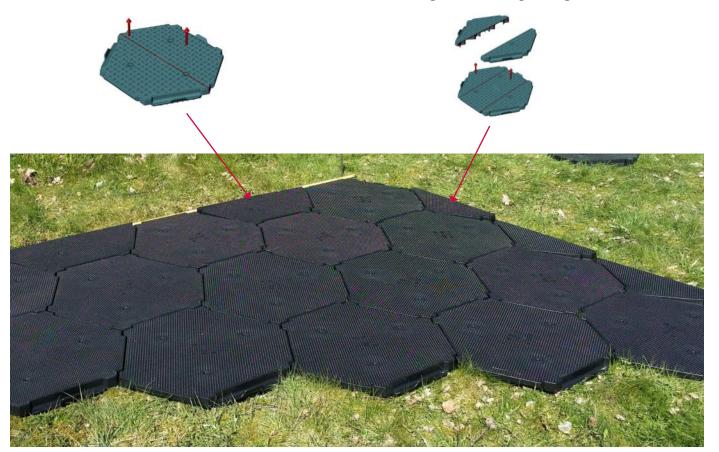

s and pressure washer it is very easy to clean.

### WARM, COMFORT WHEN DANCING WITH SOMEONE YOU LOVE









# EASY ASSEMBLY



The special shape and form of Flexible Floor make it easy to be rapidly deployed and with little to no ground preparation. Create a stable, even surface over sand, gravel, mud, grass, asphalt, and other unstable surfaces quickly and efficiently. The rip structure on the underside of each floor tile distributes weight very effectively on uneven ground, ensuring a solid roadway for trucks, forklifts, and other heavy vehicles. When you start assembly and connect Flexible Floor tiles with "over-underlay", you achieve a very great strength as the floor tiles support each other on 6 sides

# STRAIGHT EDGES

Half tiles for straight edge:

Triangles for straight edge:







#### YOUR PARTY EVENT

Cover a surface area of any shape or size.



#### **TEMPORARY ROADWAY**

Ideal for instant access for cars and trucks



#### PROTECT THE GROUND

Suitable for all kind of grounds



#### THE HEAVIEST MACHINES

Temporary roads and parking lots that involves using the heaviest vehicles

## EXHIBITION **TENT**

### EXHIBITION PROMOTE YOUR STAND BE IN FRONT

You can assemble the floor system without any use of tools. There are no sharp edges on the floor tiles which make it smooth and safe to assemble. By using standard cleaning fluids and pressure washer it is very easy to clean. It is unique to protect all kind of surfaces and is optimal to use. Each tile is durable, easy to clean, slip-resistant, and contains UV additives for longer outdoor life.



# PROTECTIO