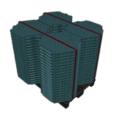

### LOADING ON A **PALLET**

- 84 pcs base tiles (22.68 m2)
- 1200 x 1200 x 1200 mm (LxWxH)
- Weight pallet: 260 kg
- Double stack two pallets to a total height of 2400 mm