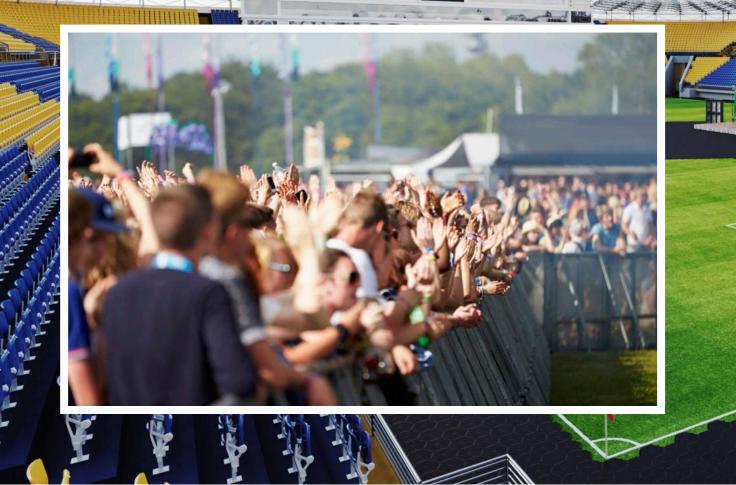

### CONCERT VENUE

Can be applied on all types of outdoor foundations, from sand and dirt to grass. The design makes modular flooring easy

# OUTDOOR EVENTS

Flexible Floor is a unique flooring concept which can be applied to lots of different areas when there are high demands. Among other things, including the use of \*Warehouses and tents, \*Temporary roads and parking lots that involves using the heaviest vehicles, \*Floor for emergencies and conflict areas, \*To ensure availability in connection with building and construction work, \*Protect the meadow by land and forestry, \*Outdoor events and concert venues.