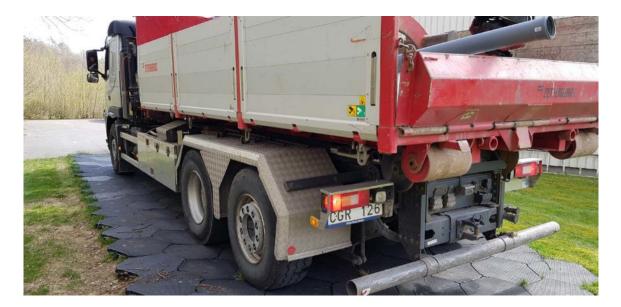

#### THE HEAVIEST MACHINES

Temporary roads and parking lots that involves using the heaviest vehicles

#### **TEMPORARY ROADWAY**

Ideal for instant access for cars and trucks