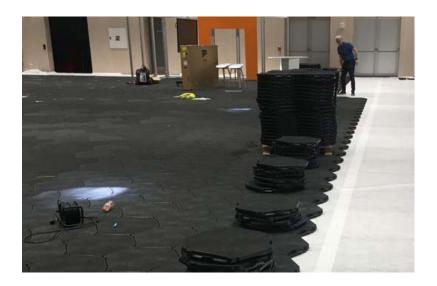

### LOADING ON A **PALLET**

- 84 pcs base tiles (22.68 m2)
- 1200 x 1200 x 1200 mm (LxWxH)
- Weight pallet: 260 kg
- Double stack two pallets to a total height of 2400 mm

### LOADING 20FT CONTAINER

- 1344 pcs base tiles (362,88 m2)
- Weight container: 1344 pcs x 2,8 kg = 3763,20 kg + pallets
- 1 Pallet: 115 cm high (20 tiles high)  $= 80 \text{ pcs/pallet} = 21,6 \text{ m}^2$ .
- Totally 16 pallets stacked á 21,6 m<sup>2</sup>
- $= 1280 \text{ pcs} = 345,6 \text{ m}^2$ .

### LOADING 40HC CONTAINER

- 3024 pcs base tiles (816,48 m2)
- Weight container: 3024 pcs x 2,8 kg = 8467,2 kg Totally 36 pallets stacked.

LOADING SEMITRUCK