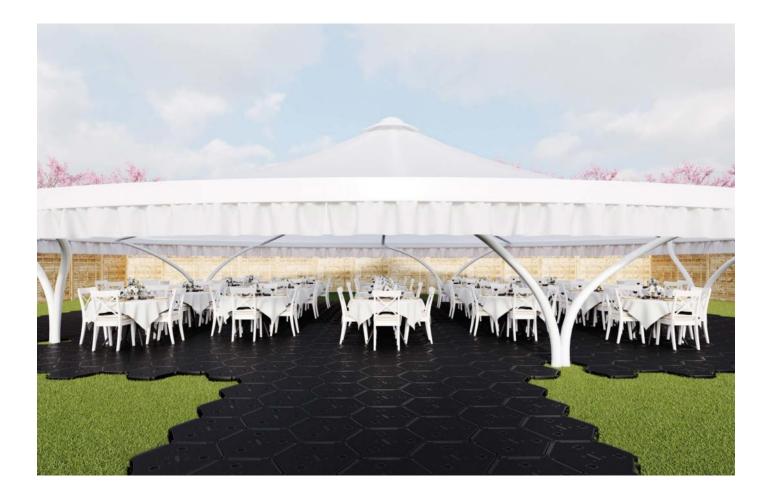

### WEDDING EVENT

Flexible Floor for wedding event and outdoor events. Protecting of existing surfaces and placed on all kind of surfaces

#### YOUR PARTY EVENT

Cover a surface area of any shape or size.