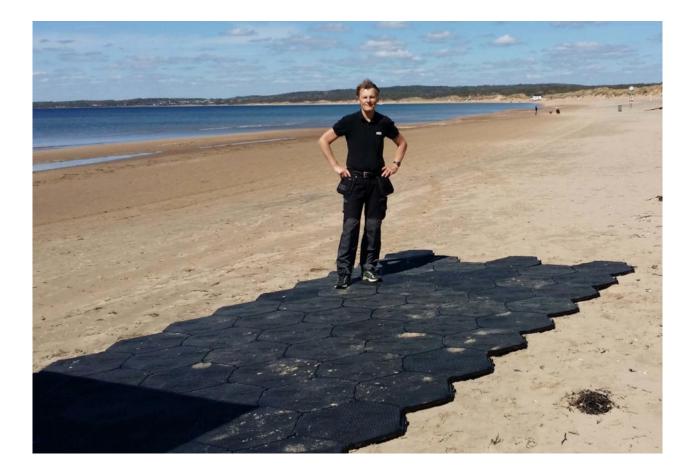

Flexible Floor can be used on all kinds of surfaces such as grass, sand and soil surface. Flexible Floor from IP-Group consists of two types: Light Duty and Heavy Duty.

#### PROTECT THE GROUND

Suitable for all kind of grounds