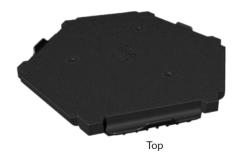

# TECHNICAL INFORMATION

Тор

#### Flexible Floor Heavy Duty

- Material: Polyolefins
- Made in Sweden
- Point Load: 20 000 Kg / m<sup>2</sup>
- Length: 630 mm
- Width: 575 mm
- Height: 50 mm
- Weight/tile: 2,8 kg
- Weight/m<sup>2</sup>: ca 10,3 kg
- Colour: Black. Request for optional colours.
- Temperature: -30 ° C to + 60