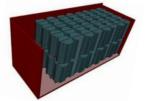

### LOADING 20FT CONTAINER

- 1344 pcs base tiles (362,88 m2)
- Weight container: 1344 pcs x 2,8 kg = 3763,20 kg + pallets
- 1 Pallet: 115 cm high (20 tiles high)  $= 80 \text{ pcs/pallet} = 21,6 \text{ m}^2$ .
- Totally 16 pallets stacked á 21,6 m<sup>2</sup>
- $= 1280 \text{ pcs} = 345,6 \text{ m}^2$ .