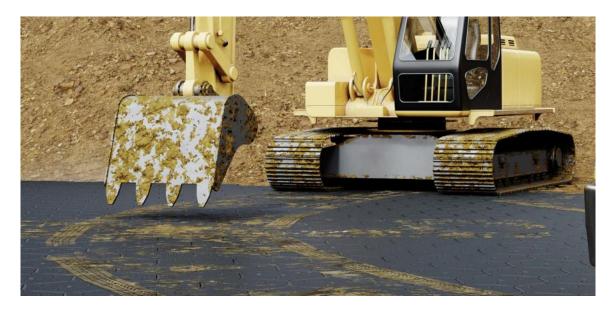

## CONSTRUCTION SITE

Flexible Floor is a strong, flexible and easy mounted ground protecting interlocking floor with high sustainability. The hexagonal design provides exceptionally strong locking in six directions. You can cover a surface area of any shape or size.

The special shape and form of Flexible Solid Floor make it easy to be rapidly deployed and with little to no ground preparation.