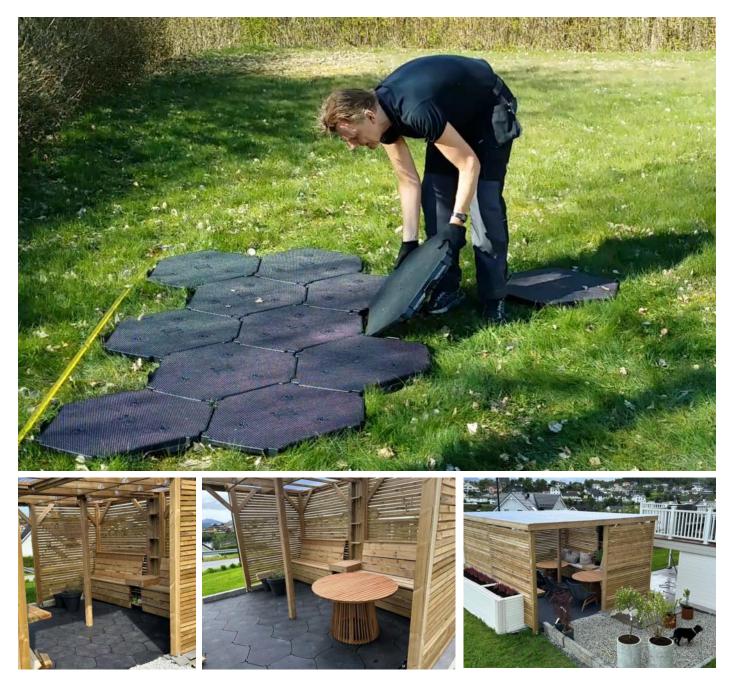

### EASY**ASSEMBLE**

1 person can assemble approx. 80-100 m<sup>2</sup> per. hour. No specialist handling required

# EASY ASSEMBLY

The special shape and form of Flexible Floor make it easy to be rapidly deployed and with little to no ground preparation. Create a stable, even surface over sand, gravel, mud, grass, asphalt, and other unstable surfaces quickly and efficiently. The rip structure on the underside of each floor tile distributes weight very effectively on uneven ground, ensuring a solid roadway for trucks, forklifts, and other heavy vehicles. When you start assembly and connect Flexible Floor tiles with "over-underlay", you achieve a very great strength as the floor tiles support each other on 6 sides