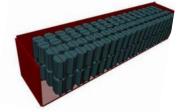

### LOADING 40HC CONTAINER

- 3024 pcs base tiles (816,48 m2)
- Weight container: 3024 pcs x 2,8 kg = 8467,2 kg Totally 36 pallets stacked.

LOADING SEMITRUCK