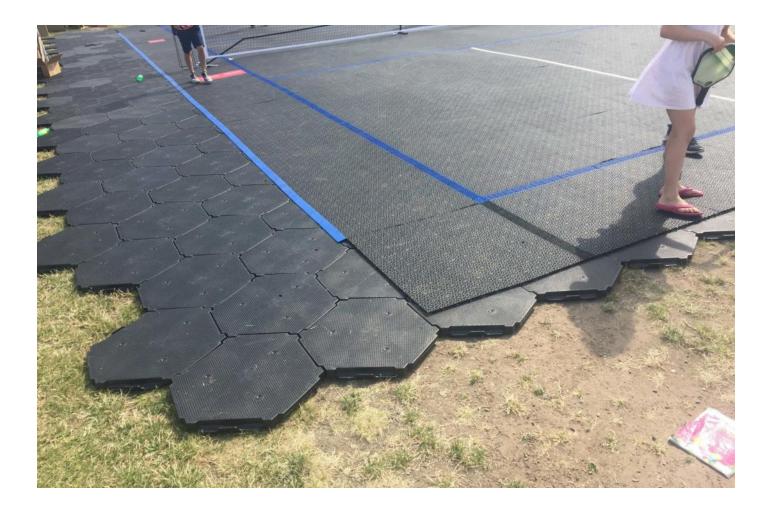

### CONCERT VENUE

Can be applied on all types of outdoor foundations, from sand and dirt to grass. The design makes modular flooring easy

# UNIQUE DESIGN

The design makes modular flooring easy, and you still get the stability of a good strong floor. Its flexibility and strength make these ground protecting mats perfect for store units, pavilions and even to build temporary roads where the heavy vehicle can operate. Even when it comes to events, camping and as a protecting surface, the Flexible Floor is optimal to use. It's flexible and easy mounted ground protecting mats with high sustainability. The interlocking floor tiles are made from strong plastic and can be applied on all types of outdoor foundations, from sand and dirt to grass.