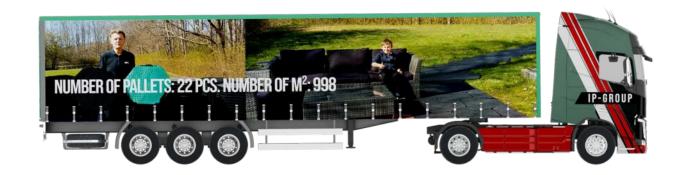

### LOADING ON A **PALLET**

- 84 pcs base tiles (22.68 m2)
- 1200 x 1200 x 1200 mm (LxWxH)
- Weight pallet: 260 kg
- Double stack two pallets to a total height of 2400 mm

### LOADING 20FT CONTAINER

- 1344 pcs base tiles (362,88 m2)
- Weight container: 1344 pcs x 2,8 kg = 3763,20 kg + pallets
- 1 Pallet: 115 cm high (20 tiles high)  $= 80 \text{ pcs/pallet} = 21,6 \text{ m}^2$ .
- Totally 16 pallets stacked á 21,6 m<sup>2</sup>
- $= 1280 \text{ pcs} = 345,6 \text{ m}^2$ .

### LOADING 40HC CONTAINER

- 3024 pcs base tiles (816,48 m2)
- Weight container: 3024 pcs x 2,8 kg = 8467,2 kg Totally 36 pallets stacked.

LOADING SEMITRUCK