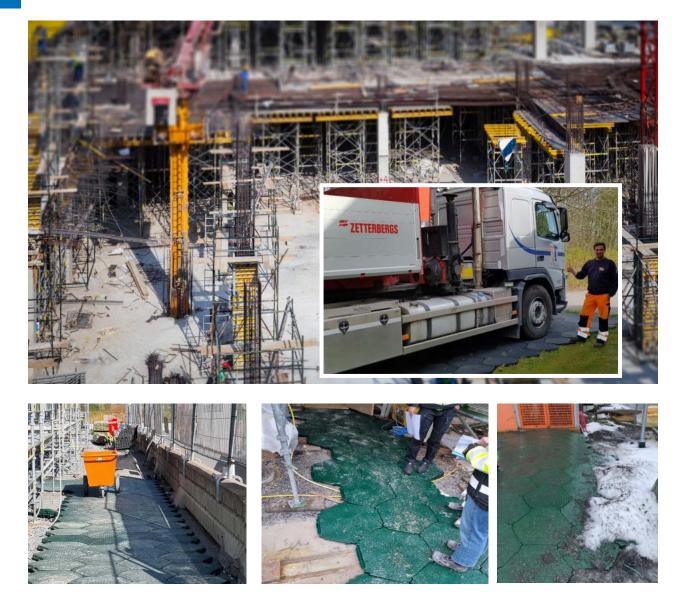

### CONSTRUCTION SITE

Easy to handle, transport and assembly. Ground protecting interlocking floor with high sustainability

## CONSTRUCTION SITE

Flexible Floor is a strong, flexible and easy mounted ground protecting interlocking floor with high sustainability. The hexagonal design provides exceptionally strong locking in six directions. You can cover a surface area of any shape or size.

The special shape and form of Flexible Solid Floor make it easy to be rapidly deployed and with little to no ground preparation.