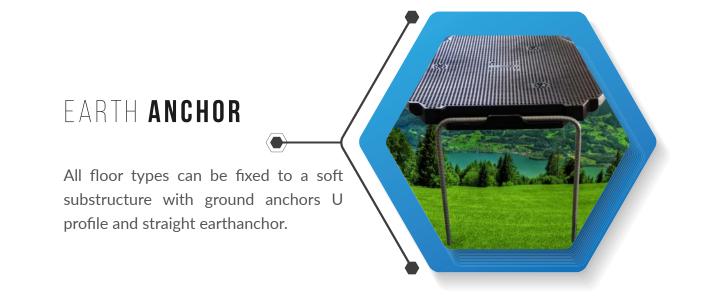

The special shape and form of Flexible Solid Floor make it easy to be rapidly deployed and with little to no ground preparation.

# EASY ASSEMBLY

The special shape and form of Flexible Floor make it easy to be rapidly deployed and with little to no ground preparation. Create a stable, even surface over sand, gravel, mud, grass, asphalt, and other unstable surfaces quickly and efficiently. The rip structure on the underside of each floor tile distributes weight very effectively on uneven ground, ensuring a solid roadway for trucks, forklifts, and other heavy vehicles. When you start assembly and connect Flexible Floor tiles with "over-underlay", you achieve a very great strength as the floor tiles support each other on 6 sides