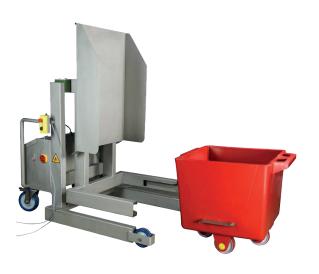

#### Tipper for IP-MB-O Bowl Model

It is a mobile tipper made of stainless steel. Its mobile base allows movement between positions in the production hall and stabilizing feet keep the machine level during operation. lease provide information on the model used and the manufacturer. The bowl tipper is a simple device that allows you to relieve your employees and improve the efficiency of unloading processes - and thus - to speed up the production time in your company. The tippler is not heavy and it is easy to operate it manually during production by moving between sections in the hall, where its help is needed.

| Article No.             | IP-MB-O Bowl Model                      |
|-------------------------|-----------------------------------------|
| Standard dumping height | Approx. 1000 mm                         |
| Load                    | 900 kg                                  |
| Power supply            | 400V mains of battery                   |
| Material                | stainless steel INOX                    |
| Tilt angle              | from 0 ° to 110 °                       |
| Basis                   | mobile has wheels with stabilizing feet |
| Container handle        | bowl handle with two pins coming from   |
|                         | the tipper                              |
| Options                 | Cover grid, traffic lights, scraper     |