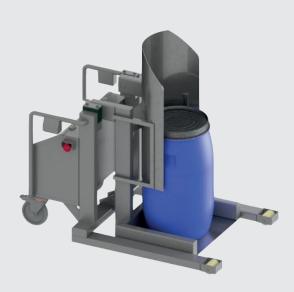

#### Tipper for 200 L Drums

This model has been specially developed for tilting barrels with both loose and liquid products. Hence the special shape of the tray to prevent overflowing of liquid on the sides. The standard tipper works with 200-liter drums, but we are able to adapt it to other barrel capacities. The stainless steel mobile tipper dedicated to barrels has a mobile base that allows movement between stands in the production hall and stabilizing feet keep the machine level during operation.

| Article No.             | IP-DR200L                                    |
|-------------------------|----------------------------------------------|
| Standard dumping height | Approx. 1000 mm                              |
| Load                    | 500 kg                                       |
| Power supply            | battery or 400V mains                        |
| Material                | stainless steel INOX                         |
| Tilt angle              | from 0 $^{\circ}$ to 110 $^{\circ}$          |
| Basis                   | mobile has wheels                            |
| Container handle        | Circumferentially                            |
| Lowering indication     | Yes                                          |
| Options                 | Protective mesh, traffic lights, stabilizing |
|                         | feet                                         |