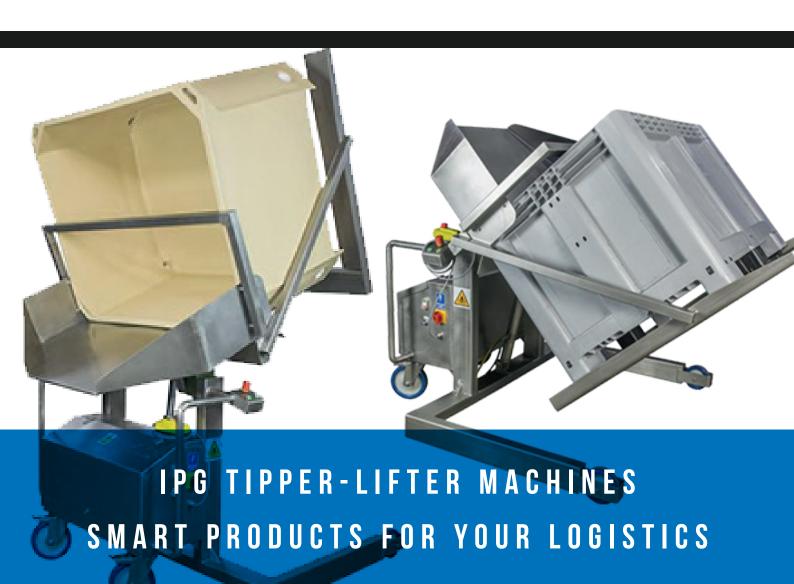

#### Tipper for 1200x800 Insulated Boxes and Containers

| Article No.             | IP-BMS800                                  |
|-------------------------|--------------------------------------------|
| Standard dumping height | Approx. 1000 mm                            |
| Load                    | 900 kg                                     |
| Power supply            | battery or 400V mains                      |
| Material                | stainless steel INOX                       |
| Tilt angle              | from 0 ° to 110 °                          |
| Basis                   | mobile on wheels with stabilizazing feet   |
| Lowering indications    | Yes, sound                                 |
| Options                 | traffic lights, protective mesh on request |

#### Tipper for 1200x1000 Insulated Boxes and Containers

The IP-BMS1200 stainless steel tippler is the most universal model of mobile tipplers dedicated to various types of containers. The BMS1200 model is called wide tipper, this means that we place the supported container on the tipper, and more precisely on its profiles. Such a system of positioning an emptied container or box on a tipper allows convenient access by a pallet truck. It is compatible with all palettes available on the market with a base  $1200 \times 800$ ,  $1200 \times 1000$  and  $1200 \times 1200 \times 1200$  stainless steel tipper, after extending the discharge tray, can handle insulated containers type 400, 430, 430, 600, 630, 660, 700.