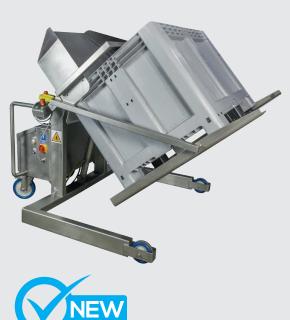

#### Tipper for 1200x1000 Insulated Boxes and Containers

The IP-BMS1200 stainless steel tippler is the most universal model of mobile tipplers dedicated to various types of containers. The BMS1200 model is called wide tipper, this means that we place the supported container on the tipper, and more precisely on its profiles. Such a system of positioning an emptied container or box on a tipper allows convenient access by a pallet truck. It is compatible with all palettes available on the market with a base  $1200 \times 800$ ,  $1200 \times 1000$  and  $1200 \times 1200 \times 1200$  stainless steel tipper, after extending the discharge tray, can handle insulated containers type 400, 430, 430, 600, 630, 660, 700.

| Article No.             | IP-BMS1200                               |
|-------------------------|------------------------------------------|
| Standard dumping height | Approx. 1000 mm                          |
| Load                    | 900 kg                                   |
| Power supply            | 400V mains of battery                    |
| Material                | stainless steel INOX                     |
| Tilt angle              | from 0 ° to 110 °                        |
| Actuator                | made of stainless steel                  |
| Basis                   | mobile on wheels with stabilizazing feet |
| Lowering indications    | Yes, sound                               |
| Options                 | Cover grid, traffic lights               |