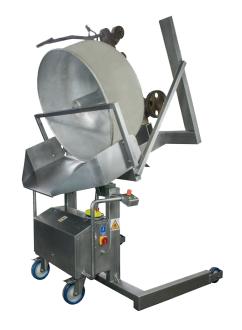

#### Tipper for 200 L Drums

This model has been specially developed for tilting barrels with both loose and liquid products. Hence the special shape of the tray to prevent overflowing of liquid on the sides. The standard tipper works with 200-liter drums, but we are able to adapt it to other barrel capacities. The stainless steel mobile tipper dedicated to barrels has a mobile base that allows movement between stands in the production hall and stabilizing feet keep the machine level during operation.

| Article No.             | IP-DR200L                                    |
|-------------------------|----------------------------------------------|
| Standard dumping height | Approx. 1000 mm                              |
| Load                    | 500 kg                                       |
| Power supply            | battery or 400V mains                        |
| Material                | stainless steel INOX                         |
| Tilt angle              | from 0 $^{\circ}$ to 110 $^{\circ}$          |
| Basis                   | mobile has wheels                            |
| Container handle        | Circumferentially                            |
| Lowering indication     | Yes                                          |
| Options                 | Protective mesh, traffic lights, stabilizing |
|                         | feet                                         |