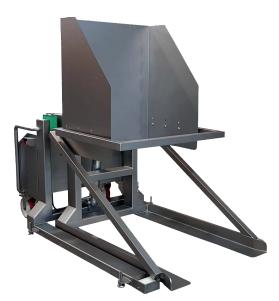

#### Tipper for 1200x800 Insulated Boxes and Containers

| Article No.             | IP-BMS800                                  |
|-------------------------|--------------------------------------------|
| Standard dumping height | Approx. 1000 mm                            |
| Load                    | 900 kg                                     |
| Power supply            | battery or 400V mains                      |
| Material                | stainless steel INOX                       |
| Tilt angle              | from 0 ° to 110 °                          |
| Basis                   | mobile on wheels with stabilizazing feet   |
| Lowering indications    | Yes, sound                                 |
| Options                 | traffic lights, protective mesh on request |