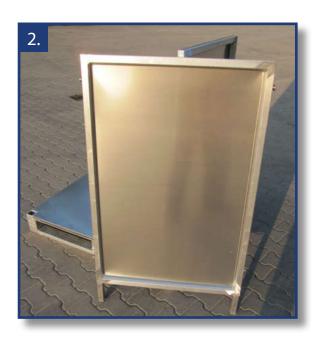

Examples for Container with pipeprofile side (robust, double sides)

# Examples for Container with pipeprofile side (robust, double sides)

Examples for Container with pipeprofile side (robust, double sides)