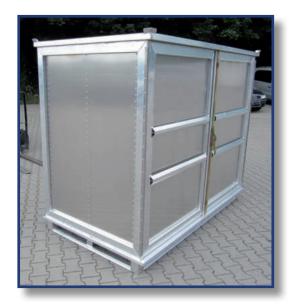

Examples for Container with pipeprofile side (robust, double sides)

# Examples for Container with pipeprofile side (robust, double sides)

Examples for Container with pipeprofile side (robust, double sides)