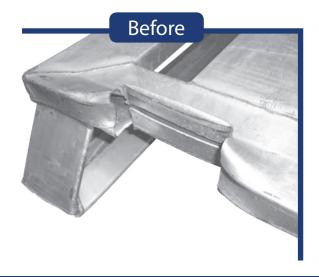

### SUSTAINABILITY/ REPAIRSERVICE

You send broken aluminum pallets and we repair if possible.