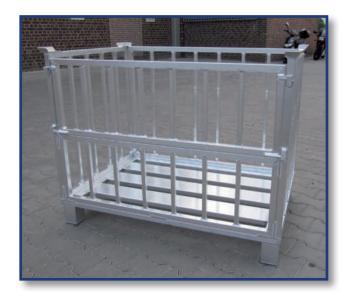

# TRANSPORTBOXES WITH ROLLS/ PERFORATED METAL PLATE BOXES

# TRANSPORTBOXES WITH ROLLS/ PERFORATED METAL PLATE BOXES

Our experience and flexible production facilities give us the possibility to manufacture taylormade products made from Aluminum in single form and large series.