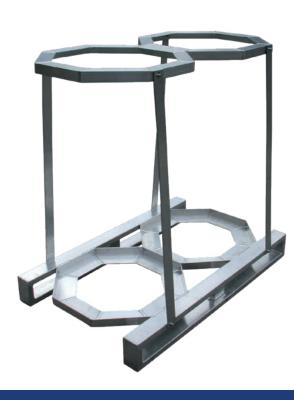

### Barrel Pallets

### in a lying position

## to be placed upside

optional with safety rack