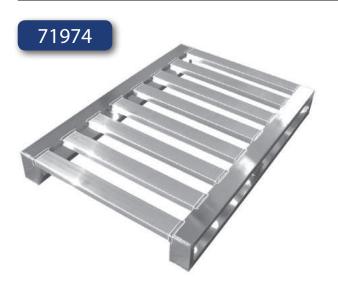

### 71566

net weight: approx. 14,6 kg

loading capacity: 1.500 kg (surface load)

71037

net weight: approx. 16,4 kg

loading capacity: 2.000 kg (surface load)