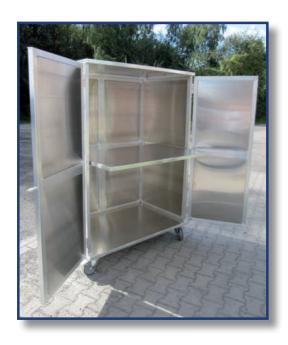

Examples for Container with pipeprofile side (robust, double sides)

# Examples for Container with pipeprofile side (robust, double sides)

Examples for Container with pipeprofile side (robust, double sides)