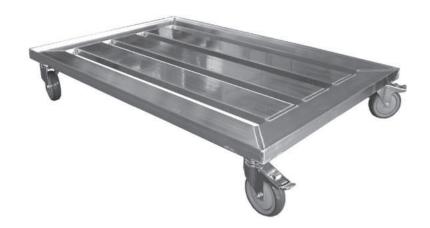

# ALUMINUM PALLETS

European Size (800 x 1200 mm)

### 71036

net weight: approx. 14,4 kg

loading capacity: 1.000 kg (surface load)

### 70601

net weight: approx. 12,0 kg

loading capacity: 600 kg (surface load)

#### 71035

net weight: approx. 13,0 kg

loading capacity: 1.000 kg (surface load)

#### net weight: approx. 15,2 kg

loading capacity: 1.200 kg (surface load)

71057