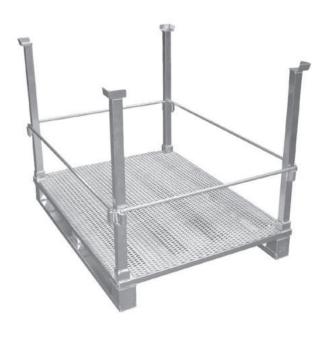

# PALLET TOP Top Frame rigid

# PALLET TOP Top Frame foldable

# PALLET TOP

## Top Frame foldable