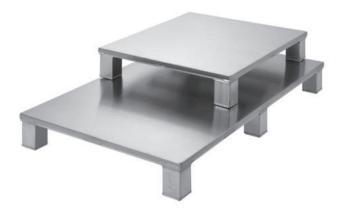

# ALUMINUM PALLETS

Industrial format (1000x1200 mm)

71054

net weight: approx. 17,9 kg loading capacity: 800 kg (surface load)

71572

net weight: approx. 17,6 kg

loading capacity: 1.500 kg (surface load)

72047

net weight: approx. 18,9 kg

loading capacity: 1.500 kg (surface load)