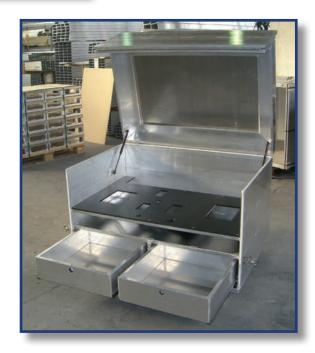

rolls, chains or high rack stors.

Our Aluminum pallets fulfil GMP and HACCP hygienic regulations.

The products are certificated from TÜV and GS.

We produce pallets european size, as well as industrial and special sizes and customized sizes.

Taylormade pallet tops, skeleton boxes and container made from aluminum can be produced in all specifications or sizes.

















































































Examples for Container with pipeprofile side (robust, double sides)











# Examples for Container with pipeprofile side (robust, double sides)













Examples for Container with pipeprofile side (robust, double sides)













#### Examples for SPECIAL – Container













#### Examples for SPECIAL – Container with drawers



























































































## PGroup Intelligent Packaging

#### **SKELETON BOXES WITH WAVE GRID**

Our Aluminum boxes with welded wave grid sides are the new products in our portfolio.

The Pharma-, Bio-, Cosmetics-, and Nutritional Industries are followed by high hygienic standards.

An additional aspect for the daily business is safety in terms of manipulation of certain ingredients.

One solution are our fine-meshed wave grids.

#### Advantages of this new products:

- Availability in various mesh openings (20<sup>2</sup>, 30<sup>2</sup>, 40<sup>2</sup>)
- Safety in terms of manipulation because of narrow mesh openings
  - Low weight
  - Perfect for usage in STERILISATION
    - 100% stainless
    - All sizes and forms available

We