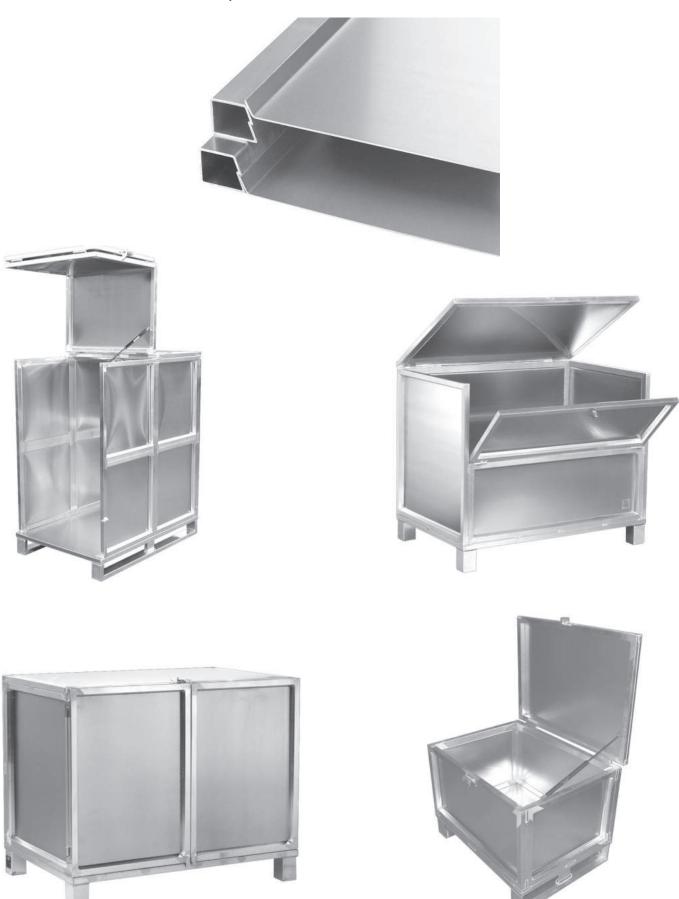

# Top Boxes

We produce pallets european size, as well as industrial and special sizes and customized sizes.

Taylormade pallet tops, skeleton boxes and container made from aluminum can be produced in all specifications or sizes.

Examples for Container with pipeprofile side (robust, double sides)

# Examples for Container with pipeprofile side (robust, double sides)

Examples for Container with pipeprofile side (robust, double sides)

#### Examples for SPECIAL – Container

#### Examples for SPECIAL – Container with drawers