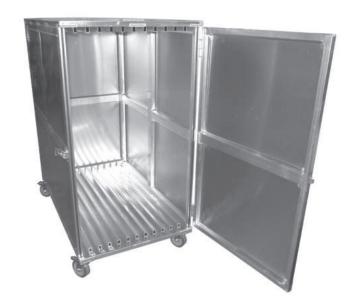

Examples for Container with pipeprofile side (robust, double sides)

# Examples for Container with pipeprofile side (robust, double sides)

Examples for Container with pipeprofile side (robust, double sides)