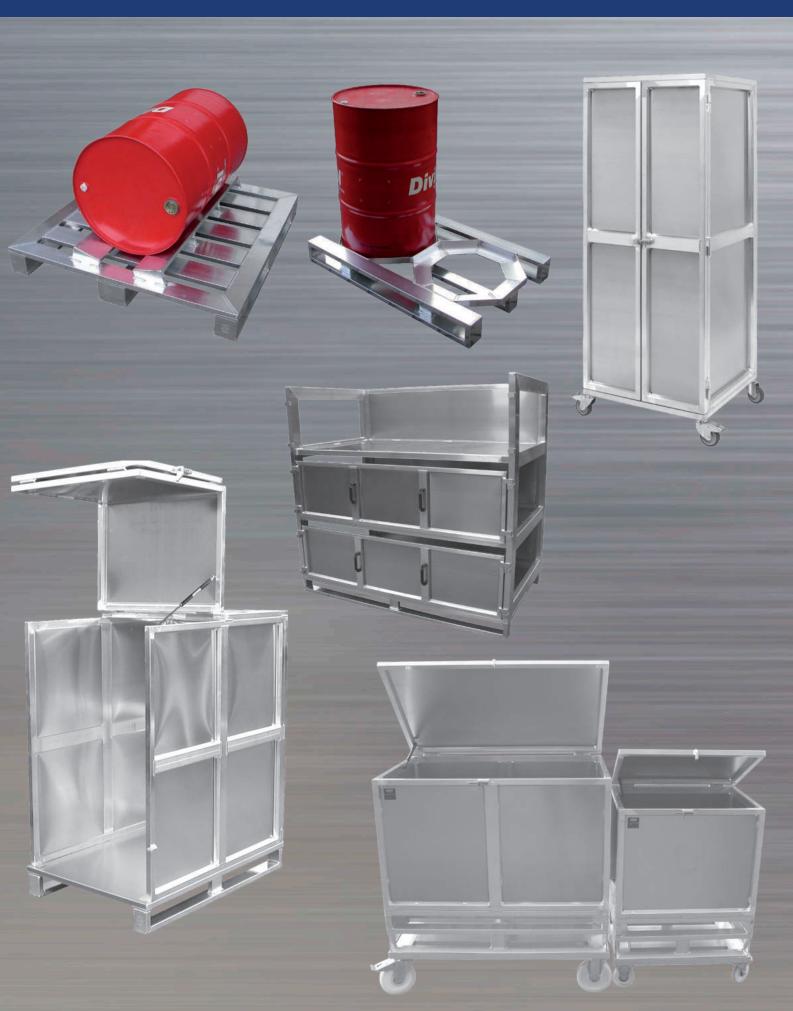

We produce pallets european size, as well as industrial and special sizes and customized sizes.

Taylormade pallet tops, skeleton boxes and container made from aluminum can be produced in all specifications or sizes.

Examples for Container with pipeprofile side (robust, double sides)

# Examples for Container with pipeprofile side (robust, double sides)

Examples for Container with pipeprofile side (robust, double sides)

#### Examples for SPECIAL – Container

#### Examples for SPECIAL – Container with drawers