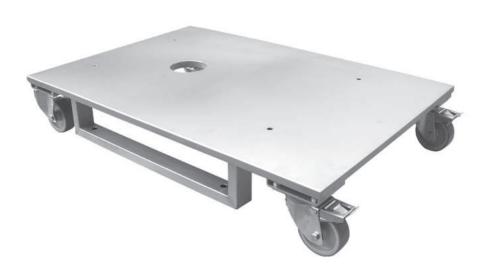

aste pieces are recycled 100%.

### SUSTAINABILITY/ REPAIRSERVICE

You send broken aluminum pallets and we repair if possible.







## SPECIAL PALLETS

## **Special Formats**









## SPECIAL PALLETS

### Barrel Pallets

### in a lying position



## to be placed upside



optional with safety rack







# SPECIAL PALLETS Barrel Pallets

### Safety racks for single barrels









# SPECIAL PALLETS

### Pallet Shoes/ Pallet Tubs

### for pallets in european size and industrial format



### Examples





# SPECIAL PALLETS Pallet Shoes/ Pallet Tray

Special Construction – Trapeze Tray







### SPECIAL PALLETS

### Pallets with tray

### Aluminum-Pipeprofile with integrated tray

20 mm Hight



10 mm Hight



Examples









## SPECIAL PALLETS

Stainless Steel Pallets (1.4301)











# SPECIAL PALLETS With PE Struts/ PE Gliders

(for protection of sensitive floors)









# PALLET TOP Top Frame rigid







# PALLET TOP Top Frame foldable





# PALLET TOP

## Top Frame foldable











# Top Boxes











### MEANS OF TRANSPORT- AND STORAGE

#### Made from Aluminum

Container and Pallets made from Aluminum are applicable in all hygienic sensitive areas (GMP-/HACCP- regulations)

#### For example:

- Incoming goods
- Storage of outgoing goods and packing material
- Storage under temperature warm or cold
- Storage ( quarantine, risky raw materials, in between storage for half, bulk and finished goods, high rack storage)
- Midicine drugs are safely transported and stored on aluminum pallets as well as nutritional food, toxic drugs and waste.

.

Generally