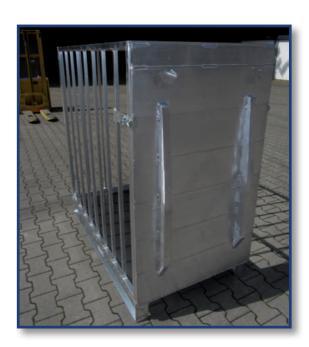

# Top Boxes

### MEANS OF TRANSPORT- AND STORAGE

#### Made from Aluminum

Container and Pallets made from Aluminum are applicable in all hygienic sensitive areas (GMP-/HACCP- regulations)