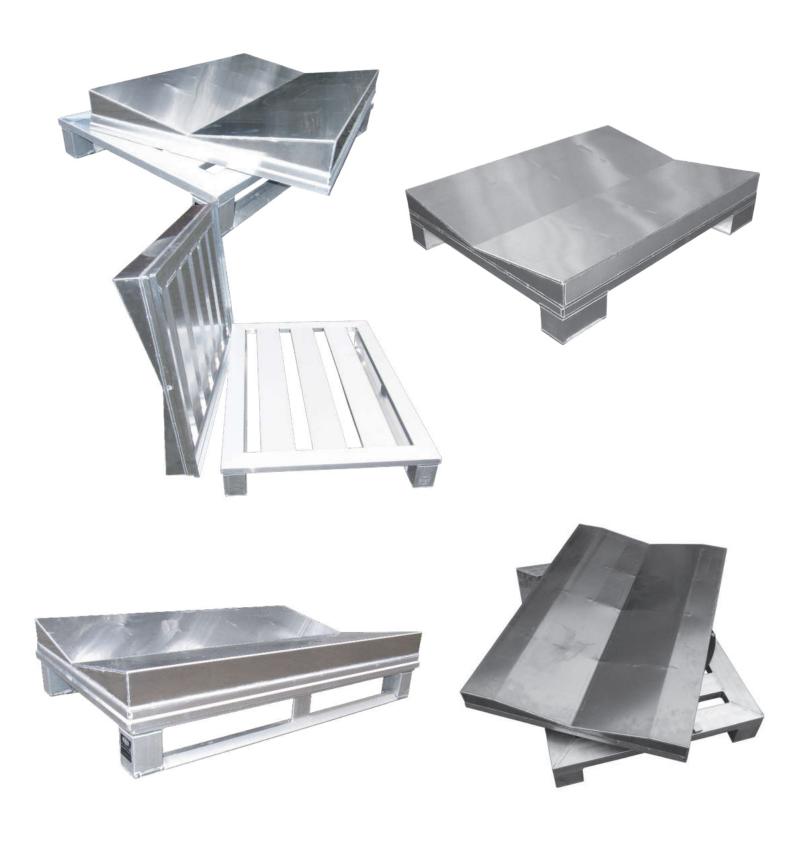

ading capacity: 800 kg (surface load)

71572

net weight: approx. 17,6 kg

loading capacity: 1.500 kg (surface load)



72047



net weight: approx. 18,9 kg

loading capacity: 1.500 kg (surface load)



# SPECIAL PALLETS PALLETS WITH METAL DECK





Aluminum-Perforated-Metal



Aluminum-Stretched-Metal



Aluminum-Checker-/Bulb-Plate



# SPECIAL-PALLETS SANDWICHDECK

The pallet consists of a complete layer of aluminum welded deck.

#### Characteristic:

The inner nucleus of the sandwich can consist from aluminum profiles or PP-honeycombplates.

This nucleus is fixed between two aluminum metal plates and welded.

This sandwichsystem allows easy cleaning of the pallets because there are no open spaces in the construction.







Bottom - Sandwich



# SPECIAL PALLETS HOLLOWTOP FOR PALLETS





# SPECIAL PALLETS HOLLOW PALLETS

### Hollowpallet





### Hollowpallet with revolving possibility

360° swiveling (to click each 90° step)







# SPECIAL PALLETS Flexible Roll Lock System

## Safe Lengthwise Storage





Safe Crosswise Storage





### Adaptable to each role diameter:





# SPECIAL PALLETS Flexible Roll Lock System

### Operating Instructions (patented)

#### Step 1



Insert safetywedge diagonal into the pallet deck

#### Step 2



Aline safetywedge parallel to the pallet deck

#### Step 3



Press down to fix the safetywedges

#### Step 4



Same procedure step 1 to step 3 for opposite side

#### Step 5



# Step 6



To take off or to move the wedges please fold up the wedges (remove them)- now the wedges are flexible for a new width or removable



# SPECIAL P