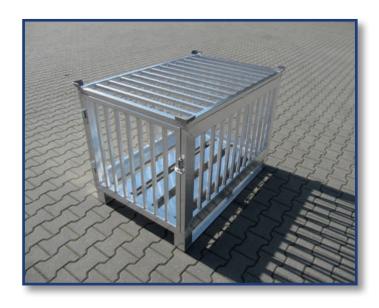

# Top Boxes

We produce pallets european size, as well as industrial and special sizes and customized sizes.

Taylormade pallet tops, skeleton boxes and container made from aluminum can be produced in all specifications or sizes.