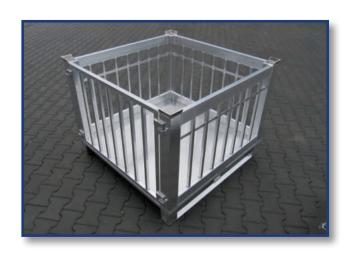

luminum pallets fulfil GMP and HACCP hygienic regulations.

The products are certificated from TÜV and GS.

We produce pallets european size, as well as industrial and special sizes and customized sizes.

Taylormade pallet tops, skeleton boxes and container made from aluminum can be produced in all specifications or sizes.

















































































Examples for Container with pipeprofile side (robust, double sides)











# Examples for Container with pipeprofile side (robust, double sides)













Examples for Container with pipeprofile side (robust, double sides)













#### Examples for SPECIAL – Container













#### Examples for SPECIAL – Container with drawers



























































































## PGroup Intelligent Packaging

#### **SKELETON BOXES WITH WAVE GRID**

Our Aluminum boxes with welded wave grid sides are the new products in our portfolio.

The Pharma-, Bio-, Cosmetics-, and Nutritional Industries are followed by high hygienic standards.

An additional aspect for the daily business is safety in terms of manipulation of certain ingredients.

One solution are our fine-meshed wave grids.

#### Advantages of this new products:

- Availability in various mesh openings (20<sup>2</sup>, 30<sup>2</sup>, 40<sup>2</sup>)
- Safety in terms of manipulation because of narrow mesh openings
  - Low weight
  - Perfect for usage in STERILISATION
    - 100% stainless
    - All sizes and forms available

We are able to produce taylormade solution