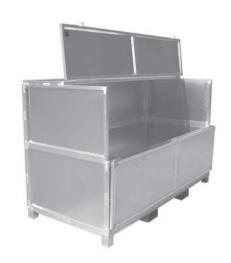

Examples for Container with pipeprofile side (robust, double sides)

# Examples for Container with pipeprofile side (robust, double sides)

Examples for Container with pipeprofile side (robust, double sides)