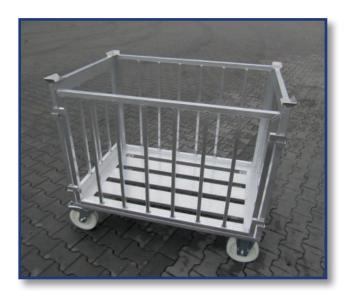

# TRANSPORTBOXES WITH ROLLS/ PERFORATED METAL PLATE BOXES

# TRANSPORTBOXES WITH ROLLS/ PERFORATED METAL PLATE BOXES

Our experience and flexible production facilities give us the possibility to manufacture taylormade products made from Aluminum in single form and large series.