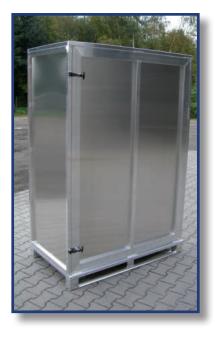

# Top Boxes

### MEANS OF TRANSPORT- AND STORAGE

#### Made from Aluminum

Container and Pallets made from Aluminum are applicable in all hygienic sensitive areas (GMP-/HACCP- regulations)