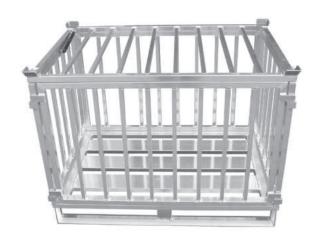

# Top Boxes

### MEANS OF TRANSPORT- AND STORAGE

#### Made from Aluminum

Container and Pallets made from Aluminum are applicable in all hygienic sensitive areas (GMP-/HACCP- regulations)