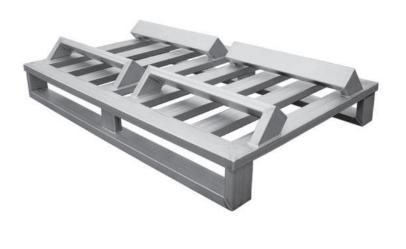

### 71566

net weight: approx. 14,6 kg

loading capacity: 1.500 kg (surface load)

71037

net weight: approx. 16,4 kg

loading capacity: 2.000 kg (surface load)

### 71042

net weight: approx. 15,0 kg

loading capacity: 2.000 kg (surface load)

71570

net weight: approx. 16,8 kg

loading capacity: 2.500 kg (surface load)