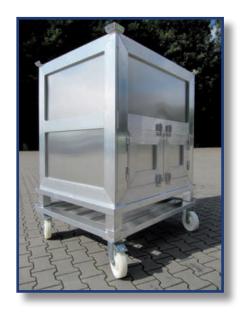

Examples for Container with pipeprofile side (robust, double sides)

# Examples for Container with pipeprofile side (robust, double sides)

Examples for Container with pipeprofile side (robust, double sides)

#### Examples for SPECIAL – Container