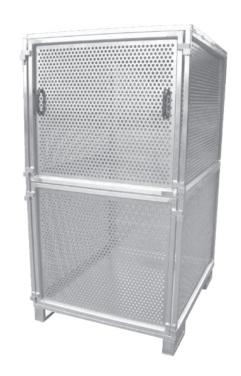

# TRANSPORTBOXES WITH ROLLS/ PERFORATED METAL PLATE BOXES

# TRANSPORTBOXES WITH ROLLS/ PERFORATED METAL PLATE BOXES

Our experience and flexible production facilities give us the possibility to manufacture taylormade products made from Aluminum in single form and large series.