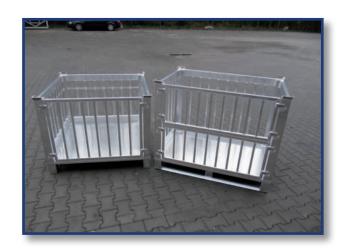

# Top Boxes

### MEANS OF TRANSPORT- AND STORAGE

#### Made from Aluminum

Container and Pallets made from Aluminum are applicable in all hygienic sensitive areas (GMP-/HACCP- regulations)