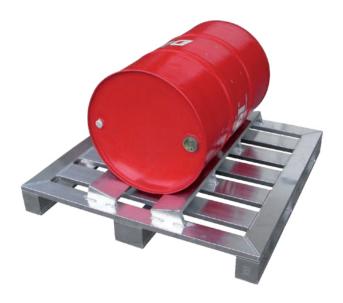

### Barrel Pallets

### in a lying position

## to be placed upside

optional with safety rack

# SPECIAL PALLETS Barrel Pallets

### Safety racks for single barrels