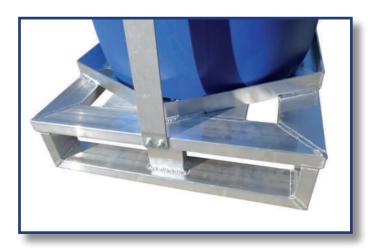

### Barrel Pallets

### in a lying position

## to be placed upside

optional with safety rack

# SPECIAL PALLETS Barrel Pallets

### Safety racks for single barrels