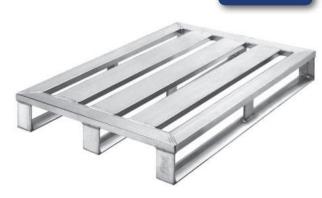

### 71042

net weight: approx. 15,0 kg

loading capacity: 2.000 kg (surface load)

71570

net weight: approx. 16,8 kg

loading capacity: 2.500 kg (surface load)