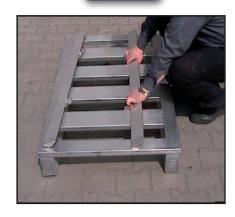

#### Step 4

Same procedure step 1 to step 3 for opposite side

#### Step 5

# Step 6

To take off or to move the wedges please fold up the wedges (remove them)- now the wedges are flexible for a new width or removable