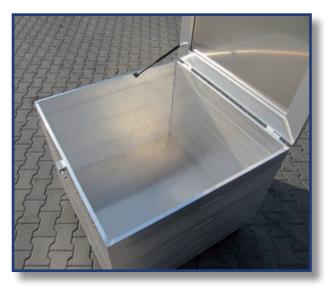

storage)
- Midicine drugs are safely transported and stored on aluminum pallets as well as nutritional food, toxic drugs and waste.

.

Generally all our products are suitable for conveyor belts – with rolls, chains or high rack stors.

Our Aluminum pallets fulfil GMP and HACCP hygienic regulations.

The products are certificated from TÜV and GS.

We produce pallets european size, as well as industrial and special sizes and customized sizes.

Taylormade pallet tops, skeleton boxes and container made from aluminum can be produced in all specifications or sizes.

















































































Examples for Container with pipeprofile side (robust, double sides)











# Examples for Container with pipeprofile side (robust, double sides)













Examples for Container with pipeprofile side (robust, double sides)













#### Examples for SPECIAL – Container













#### Examples for SPECIAL – Container with drawers



























































































## PGroup Intelligent Packaging

#### **SKELETON BOXES WITH WAVE GRID**

Our Aluminum boxes with welded wave grid sides are the new products in our portfolio.

The Pharma-, Bio-, Cosmetics-, and Nutritional Industries are followed by high hygienic standards.

An additional aspect for the daily business is safety in terms of manipulation of certain ingredients.

One solution are our fine-meshed wave grids.

#### Advantages of this new products:

- Availability in various mesh openings (20<sup>2</sup>, 30<sup>2</