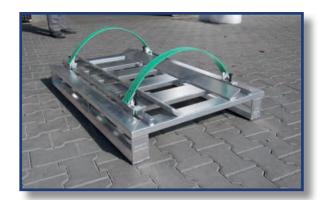

# SPECIAL PALLETS Flexible Roll Lock System

## Safe Lengthwise Storage

Safe Crosswise Storage

### Adaptable to each role diameter: