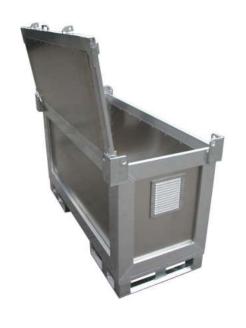

- Incoming goods
- Storage of outgoing goods and packing material
- Storage under temperature warm or cold
- Storage ( quarantine, risky raw materials, in between storage for half, bulk and finished goods, high rack storage)
- Midicine drugs are safely transported and stored on aluminum pallets as well as nutritional food, toxic drugs and waste.

.

Generally all our products are suitable for conveyor belts – with rolls, chains or high rack stors.

Our Aluminum pallets fulfil GMP and HACCP hygienic regulations.

The products are certificated from TÜV and GS.

We produce pallets european size, as well as industrial and special sizes and customized sizes.

Taylormade pallet tops, skeleton boxes and container made from aluminum can be produced in all specifications or sizes.

















































































Examples for Container with pipeprofile side (robust, double sides)











# Examples for Container with pipeprofile side (robust, double sides)













Examples for Container with pipeprofile side (robust, double sides)













#### Examples for SPECIAL – Container













#### Examples for SPECIAL – Container with drawers



























































































## PGroup Intelligent Packaging

#### **SKELETON BOXES WITH WAVE GRID**

Our Aluminum boxes with welded wave grid sides are the new products in our portfolio.

The Pharma-, Bio-, Cosmetics-, and Nutritional Industries are followed by high hygienic standards.

An additional aspect for the daily bus