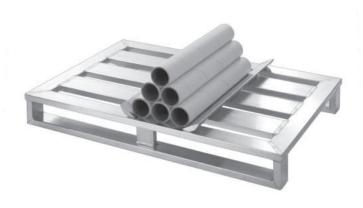

# SPECIAL PALLETS Flexible Roll Lock System

## Safe Lengthwise Storage

Safe Crosswise Storage

### Adaptable to each role diameter: