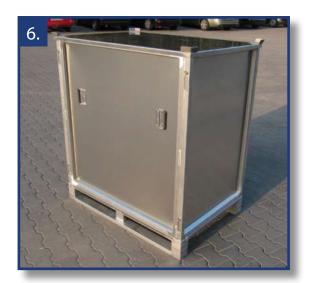

# Top Boxes

### MEANS OF TRANSPORT- AND STORAGE

#### Made from Aluminum

Container and Pallets made from Aluminum are applicable in all hygienic sensitive areas (GMP-/HACCP- regulations)