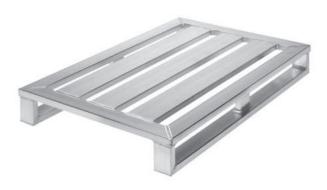

# ALUMINUM PALLETS

Industrial format (1000x1200 mm)

71054

net weight: approx. 17,9 kg loading capacity: 800 kg (surface load)

71572

net weight: approx. 17,6 kg

loading capacity: 1.500 kg (surface load)

72047

net weight: approx. 18,9 kg

loading capacity: 1.500 kg (surface load)