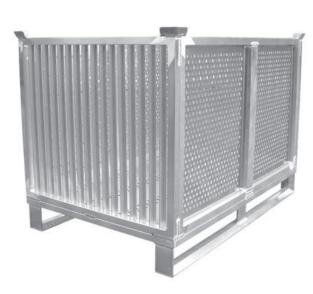

# TRANSPORTBOXES WITH ROLLS/ PERFORATED METAL PLATE BOXES

# TRANSPORTBOXES WITH ROLLS/ PERFORATED METAL PLATE BOXES

Our experience and flexible production facilities give us the possibility to manufacture taylormade products made from Aluminum in single form and large series.