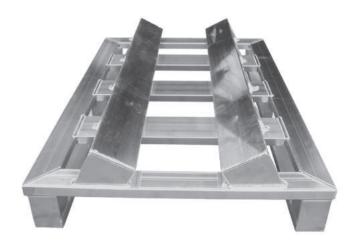

llowpallet





### Hollowpallet with revolving possibility

360° swiveling (to click each 90° step)







# SPECIAL PALLETS Flexible Roll Lock System

## Safe Lengthwise Storage





Safe Crosswise Storage





### Adaptable to each role diameter:





# SPECIAL PALLETS Flexible Roll Lock System

### Operating Instructions (patented)

#### Step 1



Insert safetywedge diagonal into the pallet deck

#### Step 2



Aline safetywedge parallel to the pallet deck

#### Step 3



Press down to fix the safetywedges

#### Step 4



Same procedure step 1 to step 3 for opposite side

#### Step 5



# Step 6



To take off or to move the wedges please fold up the wedges (remove them)- now the wedges are flexible for a new width or removable



# SPECIAL PALLETS Roll-Lock-System

## Rigid (welded)









# SPECIAL PALLETS

### Special Roll-Lock-System

Examples: flexible securing in diameter AND width









For goods with fix diameter, with different widths and tiltsafety









### **ENVIRONMENTAL PROTECTION**

Additional to our standards for product quality and economic handling we focus our doing on natural ressources and on sustainable production processes.

Our company supports sustainable thinking and handling.

#### **Environmental protection means:**

- Following the legal rules
- Avoiding environmental pollution
- Effective usage of ressources
- Focussing on sustainable handling for each employee



Our environmental targets are equal to our qualitative and economic targets.

Our products consist of 100% recyclable material.

The recycling process of aluminum only nee