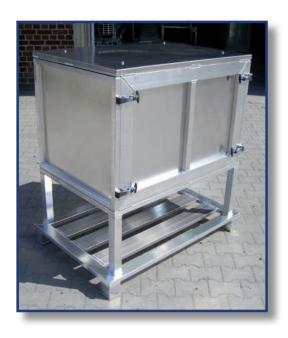

#### Examples for SPECIAL – Container

#### Examples for SPECIAL – Container with drawers