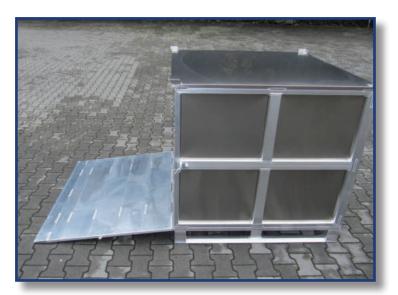

# Top Boxes

### MEANS OF TRANSPORT- AND STORAGE

#### Made from Aluminum

Container and Pallets made from Aluminum are applicable in all hygienic sensitive areas (GMP-/HACCP- regulations)