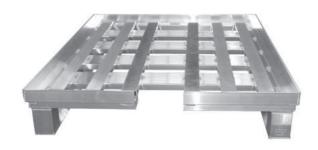

# ALUMINUM PALLETS

European Size (800 x 1200 mm)

### 71036

net weight: approx. 14,4 kg

loading capacity: 1.000 kg (surface load)

### 70601

net weight: approx. 12,0 kg

loading capacity: 600 kg (surface load)

#### 71035

net weight: approx. 13,0 kg

loading capacity: 1.000 kg (surface load)

#### net weight: approx. 15,2 kg

loading capacity: 1.200 kg (surface load)

71057