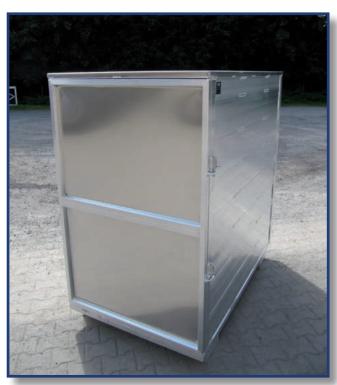

Examples for Container with pipeprofile side (robust, double sides)

# Examples for Container with pipeprofile side (robust, double sides)

Examples for Container with pipeprofile side (robust, double sides)