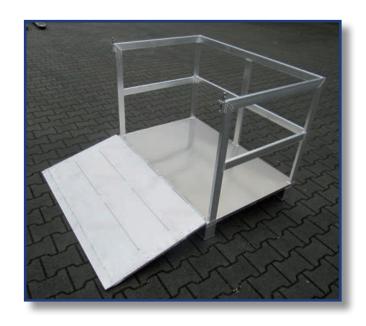

# Top Boxes

We produce pallets european size, as well as industrial and special sizes and customized sizes.

Taylormade pallet tops, skeleton boxes and container made from aluminum can be produced in all specifications or sizes.