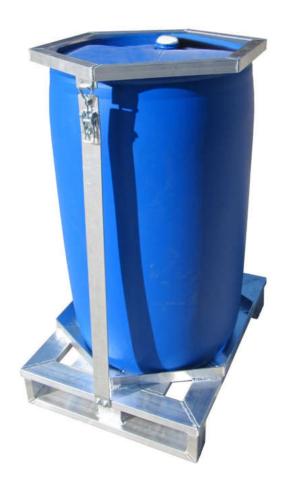

oiding environmental pollution
- Effective usage of ressources
- Focussing on sustainable handling for each employee



Our environmental targets are equal to our qualitative and economic targets.

Our products consist of 100% recyclable material.

The recycling process of aluminum only needs 10% of energy compared to the original production process of aluminum as raw material.

During our production process all waste pieces are recycled 100%.

### SUSTAINABILITY/ REPAIRSERVICE

You send broken aluminum pallets and we repair if possible.







## SPECIAL PALLETS

## **Special Formats**









## SPECIAL PALLETS

### Barrel Pallets

### in a lying position



## to be placed upside



optional with safety rack







# SPECIAL PALLETS Barrel Pallets

### Safety racks for single barrels









# SPECIAL PALLETS

### Pallet Shoes/ Pallet Tubs

### for pallets in european size and industrial format



### Examples





# SPECIAL PALLETS Pallet Shoes/ Pallet Tray

Special Construction – Trapeze Tray







### SPECIAL PALLETS

### Pallets with tray

### Aluminum-Pipeprofile with integrated tray

20 mm Hight



10 mm Hight



Examples









## SPECIAL PALLETS

Stainless Steel Pallets (1.4301)











# SPECIAL PALLETS With PE Struts/ PE Gliders

(for protection of sensitive floors)









# PALLET TOP Top Frame rigid







# PALLET TOP Top Frame foldable





# PALLET TOP

## Top Frame foldable











# Top Boxes











### MEANS OF TRANSPORT- AND STORAGE

#### Made from Aluminum

Container and Pallets made from Aluminum are applicable in all hygienic sensit