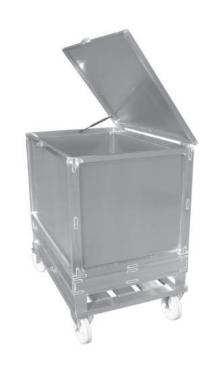

# Top Boxes

### MEANS OF TRANSPORT- AND STORAGE

#### Made from Aluminum

Container and Pallets made from Aluminum are applicable in all hygienic sensitive areas (GMP-/HACCP- regulations)