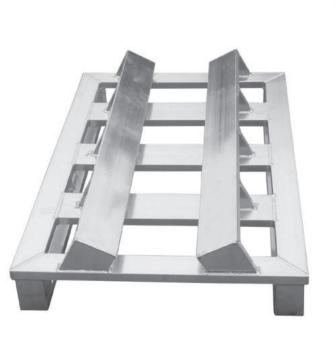

# ALUMINUM PALLETS European Size (800 x 1200 mm)

72061

net weight: approx. 20,5 kg

loading capacity: 3.000 kg (surface load)

Characteristic: Identical to the European pool pallet- High Loading Capacity!

71644

net weight: approx. 16,4 kg

loading capacity: 1.000 kg (surface load)

Characteristic: Struts made of rectangle profile – low risk of damage, low risk of running over with handcarts!

net weight: approx. 11,5 kg

loading capacity: 1.000 kg (surface load)

Characteristic: struts made of u-profiles- Low Net Weight