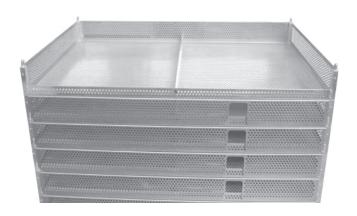

# TRANSPORTBOXES WITH ROLLS/ PERFORATED METAL PLATE BOXES

# TRANSPORTBOXES WITH ROLLS/ PERFORATED METAL PLATE BOXES

Our experience and flexible production facilities give us the possibility to manufacture taylormade products made from Aluminum in single form and large series.