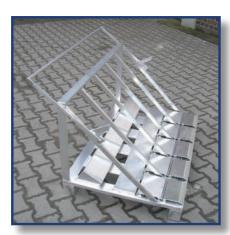

# ALUMINUM PALLETS

European Size (800 x 1200 mm)

### 71036

net weight: approx. 14,4 kg

loading capacity: 1.000 kg (surface load)