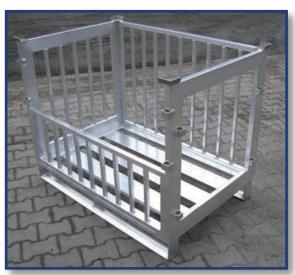

nd HACCP hygienic regulations.

The products are certificated from TÜV and GS.

We produce pallets european size, as well as industrial and special sizes and customized sizes.

Taylormade pallet tops, skeleton boxes and container made from aluminum can be produced in all specifications or sizes.

















































































Examples for Container with pipeprofile side (robust, double sides)











# Examples for Container with pipeprofile side (robust, double sides)













Examples for Container with pipeprofile side (robust, double sides)













#### Examples for SPECIAL – Container













#### Examples for SPECIAL – Container with drawers



























































































## PGroup Intelligent Packaging

#### **SKELETON BOXES WITH WAVE GRID**

Our Aluminum boxes with welded wave grid sides are the new products in our portfolio.

The Pharma-, Bio-, Cosmetics-, and Nutritional Industries are followed by high hygienic standards.

An additional aspect for the daily business is safety in terms of manipulation of certain ingredients.

One solution are our fine-meshed wave grids.

#### Advantages of this new products:

- Availability in various mesh openings (20<sup>2</sup>, 30<sup>2</sup>, 40<sup>2</sup>)
- Safety in terms of manipulation because of narrow mesh openings
  - Low weight
  - Perfect for usage in STERILISATION
    - 100% stainless
    - All sizes and forms available

We are able to produce taylormade solutions for you.





# SKELETON B