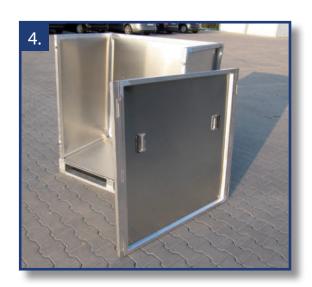

Examples for Container with pipeprofile side (robust, double sides)

# Examples for Container with pipeprofile side (robust, double sides)

Examples for Container with pipeprofile side (robust, double sides)