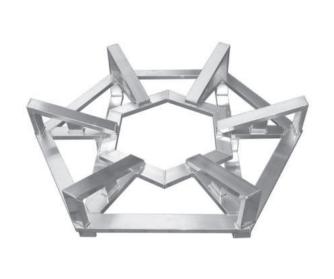

#### **SKELETON BOXES WITH WAVE GRID**

Our Aluminum boxes with welded wave grid sides are the new products in our portfolio.

The Pharma-, Bio-, Cosmetics-, and Nutritional Industries are followed by high hygienic standards.

An additional aspect for the daily business is safety in terms of manipulation of certain ingredients.

One solution are our fine-meshed wave grids.

#### Advantages of this new products:

- Availability in various mesh openings (20<sup>2</sup>, 30<sup>2</sup>, 40<sup>2</sup>)
- Safety in terms of manipulation because of narrow mesh openings
  - Low weight
  - Perfect for usage in STERILISATION
    - 100% stainless
    - All sizes and forms available

# SKELETON BOXES WITH WAVE GRID