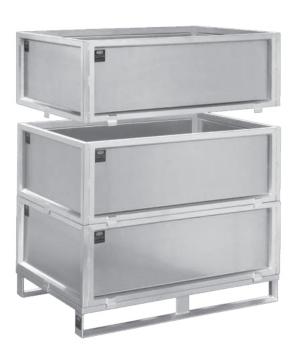

# Top Boxes

We produce pallets european size, as well as industrial and special sizes and customized sizes.

Taylormade pallet tops, skeleton boxes and container made from aluminum can be produced in all specifications or sizes.