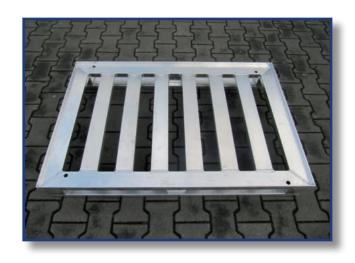

# ALUMINUM PALLETS

European Size (800 x 1200 mm)

### 71036

net weight: approx. 14,4 kg

loading capacity: 1.000 kg (surface load)

### 70601

net weight: approx. 12,0 kg

loading capacity: 600 kg (surface load)

#### 71035

net weight: approx. 13,0 kg

loading capacity: 1.000 kg (surface load)

#### net weight: approx. 15,2 kg

loading capacity: 1.200 kg (surface load)

71057