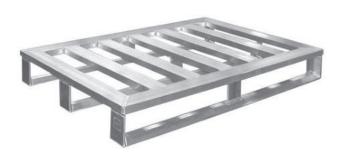

# ALUMINUM PALLETS

European Size (800 x 1200 mm)

### 71036

net weight: approx. 14,4 kg

loading capacity: 1.000 kg (surface load)

### 70601

net weight: approx. 12,0 kg

loading capacity: 600 kg (surface load)

#### 71035

net weight: approx. 13,0 kg

loading capacity: 1.000 kg (surface load)

#### net weight: approx. 15,2 kg

loading capacity: 1.200 kg (surface load)

71057