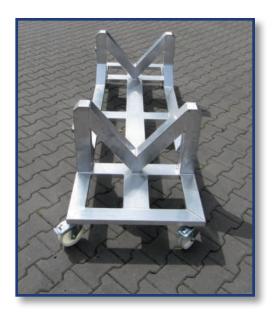

# TRANSPORTBOXES WITH ROLLS/ PERFORATED METAL PLATE BOXES

# TRANSPORTBOXES WITH ROLLS/ PERFORATED METAL PLATE BOXES

Our experience and flexible production facilities give us the possibility to manufacture taylormade products made from Aluminum in single form and large series.