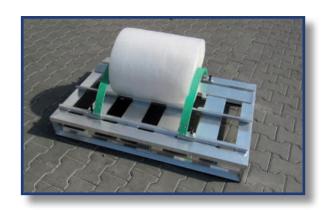

# SPECIAL PALLETS Flexible Roll Lock System

## Safe Lengthwise Storage

Safe Crosswise Storage

### Adaptable to each role diameter: