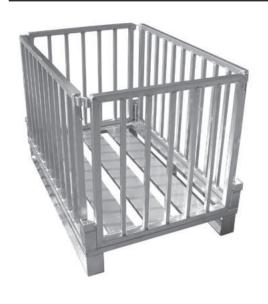

# Top Boxes

We produce pallets european size, as well as industrial and special sizes and customized sizes.

Taylormade pallet tops, skeleton boxes and container made from aluminum can be produced in all specifications or sizes.