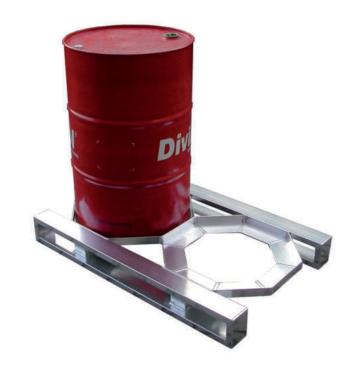

### Barrel Pallets

### in a lying position

## to be placed upside

optional with safety rack