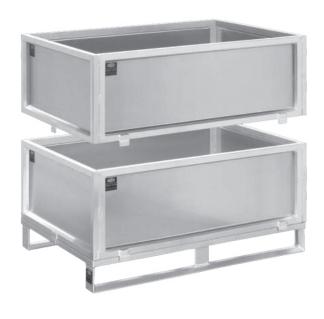

# Top Boxes

We produce pallets european size, as well as industrial and special sizes and customized sizes.

Taylormade pallet tops, skeleton boxes and container made from aluminum can be produced in all specifications or sizes.