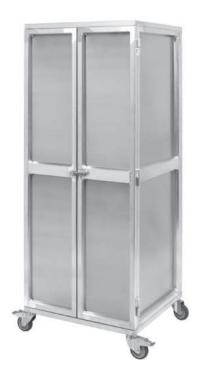

# TRANSPORTBOXES WITH ROLLS/ PERFORATED METAL PLATE BOXES

# TRANSPORTBOXES WITH ROLLS/ PERFORATED METAL PLATE BOXES

Our experience and flexible production facilities give us the possibility to manufacture taylormade products made from Aluminum in single form and large series.