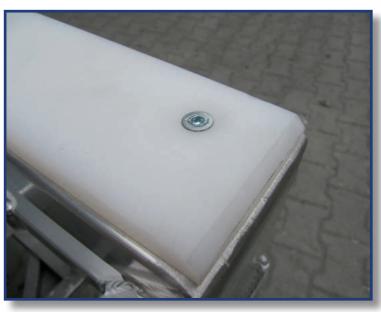

# SPECIAL PALLETS With PE Struts/ PE Gliders

(for protection of sensitive floors)