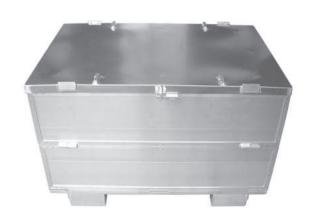

e)
- Midicine drugs are safely transported and stored on aluminum pallets as well as nutritional food, toxic drugs and waste.

.

Generally all our products are suitable for conveyor belts – with rolls, chains or high rack stors.

Our Aluminum pallets fulfil GMP and HACCP hygienic regulations.

The products are certificated from TÜV and GS.

We produce pallets european size, as well as industrial and special sizes and customized sizes.

Taylormade pallet tops, skeleton boxes and container made from aluminum can be produced in all specifications or sizes.

















































































Examples for Container with pipeprofile side (robust, double sides)











# Examples for Container with pipeprofile side (robust, double sides)













Examples for Container with pipeprofile side (robust, double sides)













#### Examples for SPECIAL – Container













#### Examples for SPECIAL – Container with drawers



























































































## PGroup Intelligent Packaging

#### **SKELETON BOXES WITH WAVE GRID**

Our Aluminum boxes with welded wave grid sides are the new products in our portfolio.

The Pharma-, Bio-, Cosmetics-, and Nutritional Industries are followed by high hygienic standards.

An additional aspect for the daily business is safety in terms of manipulation of certain ingredients.

One solution are our fine-meshed wave grids.

#### Advantages of this new products:

- Availability in various mesh openings (20<sup>2</sup>, 30<sup>2</sup>,