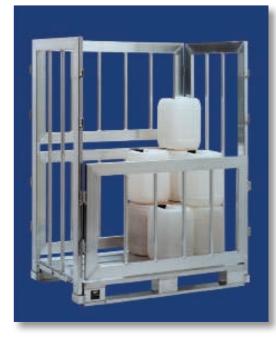

#### For example:

- Incoming goods
- Storage of outgoing goods and packing material
- Storage under temperature warm or cold
- Storage ( quarantine, risky raw materials, in between storage for half, bulk and finished goods, high rack storage)
- Midicine drugs are safely transported and stored on aluminum pallets as well as nutritional food, toxic drugs and waste.

.

Generally all our products are suitable for conveyor belts – with rolls, chains or high rack stors.

Our Aluminum pallets fulfil GMP and HACCP hygienic regulations.

The products are certificated from TÜV and GS.