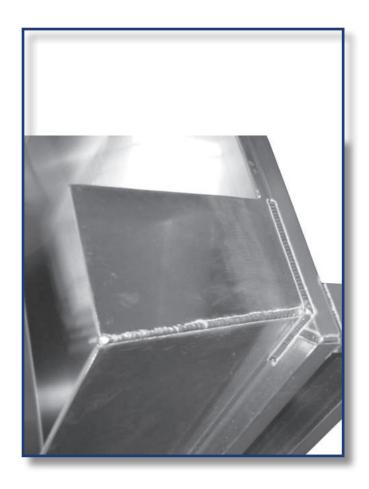

# SPECIAL PALLETS Pallet Shoes/ Pallet Tray

Special Construction – Trapeze Tray

### SPECIAL PALLETS

### Pallets with tray