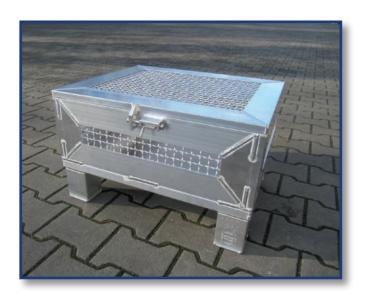

ES WITH WAVE GRID**

Our Aluminum boxes with welded wave grid sides are the new products in our portfolio.

The Pharma-, Bio-, Cosmetics-, and Nutritional Industries are followed by high hygienic standards.

An additional aspect for the daily business is safety in terms of manipulation of certain ingredients.

One solution are our fine-meshed wave grids.

#### Advantages of this new products:

- Availability in various mesh openings (20<sup>2</sup>, 30<sup>2</sup>, 40<sup>2</sup>)
- Safety in terms of manipulation because of narrow mesh openings
  - Low weight
  - Perfect for usage in STERILISATION
    - 100% stainless
    - All sizes and forms available

We are able to produce taylormade solutions for you.





# SKELETON BOXES WITH WAVE GRID









# SKELETON BOXES WITH WAVE GRID











# TRANSPORTBOXES WITH ROLLS/ PERFORATED METAL PLATE BOXES











# TRANSPORTBOXES WITH ROLLS/ PERFORATED METAL PLATE BOXES









# TRANSPORTBOXES WITH ROLLS/ PERFORATED METAL PLATE BOXES









Our experience and flexible production facilities give us the possibility to manufacture taylormade products made from Aluminum in single form and large series.

Ask us for your transport or storrage solution.

We are happy to help you!





























































































Container tiltable













#### **HEADOFFICE NORWAY**

IPG Intelligent Packaging Group AS
Hensmoveien 46 • 3516 Hønefoss • Norway
Cell Phone: +47 960 49 556
info@ip-group.no • www.ip-group.no

#### **HEADOFFICE SWEDEN**

IPG Intelligent Packaging Group AB