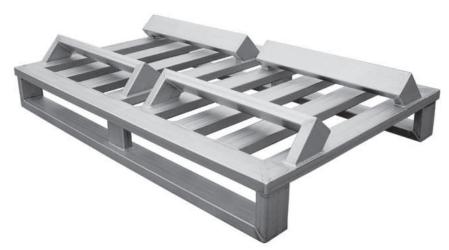

# ALUMINUM PALLETS

European Size (800 x 1200 mm)

### 71036

net weight: approx. 14,4 kg

loading capacity: 1.000 kg (surface load)

### 70601

net weight: approx. 12,0 kg

loading capacity: 600 kg (surface load)

#### 71035

net weight: approx. 13,0 kg

loading capacity: 1.000 kg (surface load)

#### net weight: approx. 15,2 kg

loading capacity: 1.200 kg (surface load)

71057