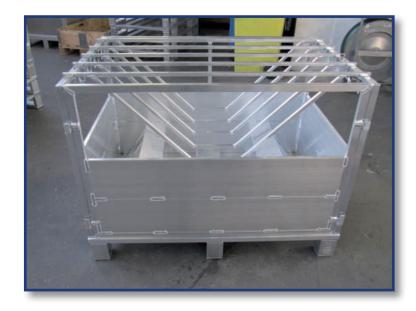

#### **SKELETON BOXES WITH WAVE GRID**

Our Aluminum boxes with welded wave grid sides are the new products in our portfolio.

The Pharma-, Bio-, Cosmetics-, and Nutritional Industries are followed by high hygienic standards.

An additional aspect for the daily business is safety in terms of manipulation of certain ingredients.

One solution are our fine-meshed wave grids.

#### Advantages of this new products:

- Availability in various mesh openings (20<sup>2</sup>, 30<sup>2</sup>, 40<sup>2</sup>)
- Safety in terms of manipulation because of narrow mesh openings
  - Low weight
  - Perfect for usage in STERILISATION
    - 100% stainless
    - All sizes and forms available