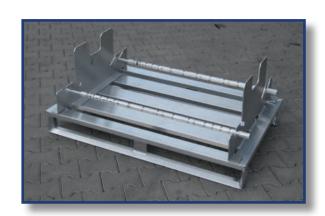

IAL PALLETS Flexible Roll Lock System

## Safe Lengthwise Storage





Safe Crosswise Storage





### Adaptable to each role diameter:





# SPECIAL PALLETS Flexible Roll Lock System

### Operating Instructions (patented)

#### Step 1



Insert safetywedge diagonal into the pallet deck

#### Step 2



Aline safetywedge parallel to the pallet deck

#### Step 3



Press down to fix the safetywedges

#### Step 4



Same procedure step 1 to step 3 for opposite side

#### Step 5



# Step 6



To take off or to move the wedges please fold up the wedges (remove them)- now the wedges are flexible for a new width or removable



# SPECIAL PALLETS Roll-Lock-System

## Rigid (welded)









# SPECIAL PALLETS

### Special Roll-Lock-System

Examples: flexible securing in diameter AND width









For goods with fix diameter, with different widths and tiltsafety









### **ENVIRONMENTAL PROTECTION**

Additional to our standards for product quality and economic handling we focus our doing on natural ressources and on sustainable production processes.

Our company supports sustainable thinking and handling.

#### **Environmental protection means:**

- Following the legal rules
- Avoiding environmental pollution
- Effective usage of ressources
- Focussing on sustainable handling for each employee



Our environmental targets are equal to our qualitative and economic targets.

Our products consist of 100% recyclable material.

The recycling process of aluminum only needs 10% of energy compared to the original production process of aluminum as raw material.

During our production p