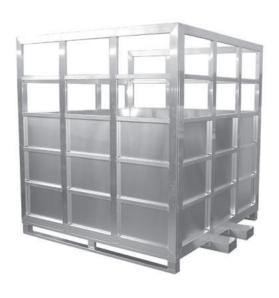

Examples for Container with pipeprofile side (robust, double sides)

# Examples for Container with pipeprofile side (robust, double sides)

Examples for Container with pipeprofile side (robust, double sides)