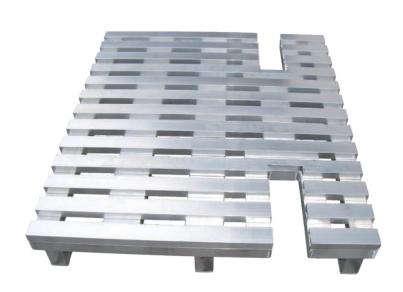

# ALUMINUM PALLETS European Size (800 x 1200 mm)

72061

net weight: approx. 20,5 kg

loading capacity: 3.000 kg (surface load)

Characteristic: Identical to the European pool pallet- High Loading Capacity!

71644

net weight: approx. 16,4 kg

loading capacity: 1.000 kg (surface load)

Characteristic: Struts made of rectangle profile – low risk of damage, low risk of running over with handcarts!

net weight: approx. 11,5 kg

loading capacity: 1.000 kg (surface load)

Characteristic: struts made of u-profiles- Low Net Weight