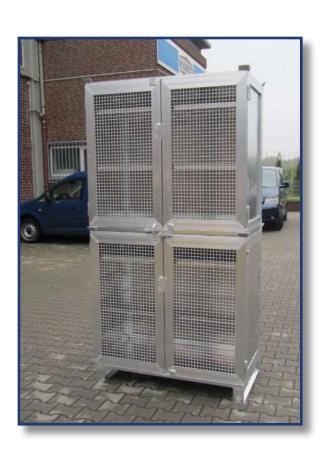

Examples for Container with pipeprofile side (robust, double sides)

# Examples for Container with pipeprofile side (robust, double sides)

Examples for Container with pipeprofile side (robust, double sides)