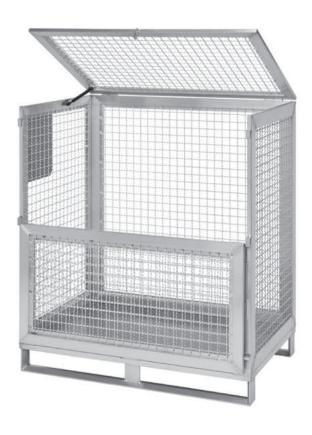

# Top Boxes

### MEANS OF TRANSPORT- AND STORAGE

#### Made from Aluminum

Container and Pallets made from Aluminum are applicable in all hygienic sensitive areas (GMP-/HACCP- regulations)

#### For example:

- Incoming goods
- Storage of outgoing goods and packing material
- Storage under temperature warm or cold
- Storage ( quarantine, risky raw materials, in between storage for half, bulk and finished goods, high rack storage)
- Midicine drugs are safely transported and stored on aluminum pallets as well as nutritional food, toxic drugs and waste.