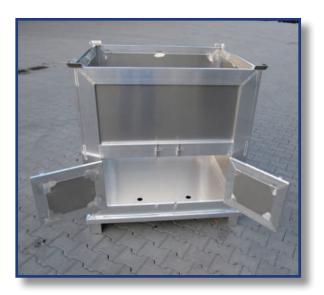

goods and packing material
- Storage under temperature warm or cold
- Storage ( quarantine, risky raw materials, in between storage for half, bulk and finished goods, high rack storage)
- Midicine drugs are safely transported and stored on aluminum pallets as well as nutritional food, toxic drugs and waste.

.

Generally all our products are suitable for conveyor belts – with rolls, chains or high rack stors.

Our Aluminum pallets fulfil GMP and HACCP hygienic regulations.

The products are certificated from TÜV and GS.

We produce pallets european size, as well as industrial and special sizes and customized sizes.

Taylormade pallet tops, skeleton boxes and container made from aluminum can be produced in all specifications or sizes.

















































































Examples for Container with pipeprofile side (robust, double sides)











# Examples for Container with pipeprofile side (robust, double sides)













Examples for Container with pipeprofile side (robust, double sides)













#### Examples for SPECIAL – Container













#### Examples for SPECIAL – Container with drawers



























































































## PGroup Intelligent Packaging

#### **SKELETON BOXES WITH WAVE GRID**

Our Aluminum boxes with welded wave grid sides are the new products in our portfolio.

The Pharma-, Bio-, Cosmetics-, and Nutritional Industries are followed by high hygienic standards.

An additional aspect for the daily business is safety in terms of manipulation