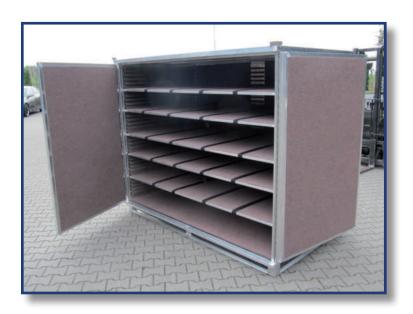

#### Examples for SPECIAL – Container

#### Examples for SPECIAL – Container with drawers