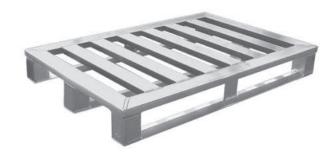

# ALUMINUM PALLETS European Size (800 x 1200 mm)

### 71566

net weight: approx. 14,6 kg

loading capacity: 1.500 kg (surface load)

71037

net weight: approx. 16,4 kg

loading capacity: 2.000 kg (surface load)

### 71042

net weight: approx. 15,0 kg

loading capacity: 2.000 kg (surface load)

71570

net weight: approx. 16,8 kg

loading capacity: 2.500 kg (surface load)