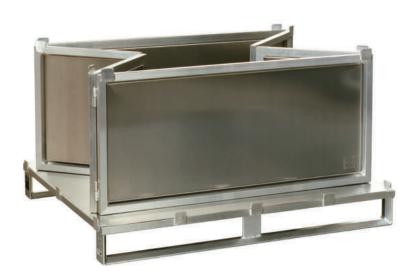

# Top Boxes

We produce pallets european size, as well as industrial and special sizes and customized sizes.

Taylormade pallet tops, skeleton boxes and container made from aluminum can be produced in all specifications or sizes.

Examples for Container with pipeprofile side (robust, double sides)

# Examples for Container with pipeprofile side (robust, double sides)

Examples for Container with pipeprofile side (robust, double sides)