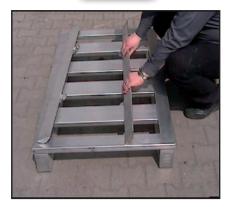

#### Step 2

Aline safetywedge parallel to the pallet deck

#### Step 3

Press down to fix the safetywedges