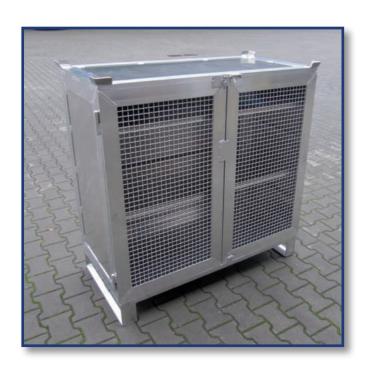

Examples for Container with pipeprofile side (robust, double sides)

# Examples for Container with pipeprofile side (robust, double sides)

Examples for Container with pipeprofile side (robust, double sides)