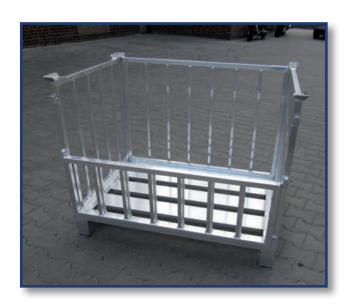

# TRANSPORTBOXES WITH ROLLS/ PERFORATED METAL PLATE BOXES

# TRANSPORTBOXES WITH ROLLS/ PERFORATED METAL PLATE BOXES

Our experience and flexible production facilities give us the possibility to manufacture taylormade products made from Aluminum in single form and large series.