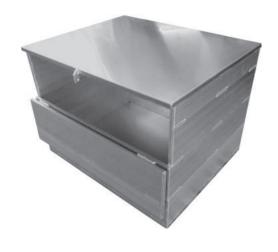

age)
- Midicine drugs are safely transported and stored on aluminum pallets as well as nutritional food, toxic drugs and waste.

.

Generally all our products are suitable for conveyor belts – with rolls, chains or high rack stors.

Our Aluminum pallets fulfil GMP and HACCP hygienic regulations.

The products are certificated from TÜV and GS.

We produce pallets european size, as well as industrial and special sizes and customized sizes.

Taylormade pallet tops, skeleton boxes and container made from aluminum can be produced in all specifications or sizes.

















































































Examples for Container with pipeprofile side (robust, double sides)











# Examples for Container with pipeprofile side (robust, double sides)













Examples for Container with pipeprofile side (robust, double sides)













#### Examples for SPECIAL – Container













#### Examples for SPECIAL – Container with drawers



























































































## PGroup Intelligent Packaging

#### **SKELETON BOXES WITH WAVE GRID**

Our Aluminum boxes with welded wave grid sides are the new products in our portfolio.

The Pharma-, Bio-, Cosmetics-, and Nutritional Industries are followed by high hygienic standards.

An additional aspect for the daily business is safety in terms of manipulation of certain ingredients.

One solution are our fine-meshed wave grids.

#### Advantages of this new products:

- Availability in various mesh openings (20<sup>2</sup>, 30<sup>2</sup>