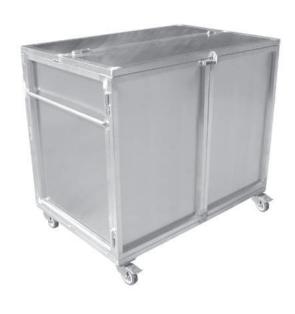

# TRANSPORTBOXES WITH ROLLS/ PERFORATED METAL PLATE BOXES

# TRANSPORTBOXES WITH ROLLS/ PERFORATED METAL PLATE BOXES

Our experience and flexible production facilities give us the possibility to manufacture taylormade products made from Aluminum in single form and large series.

Ask us for your transport or storrage solution.

We are happy to help you!

Container tiltable