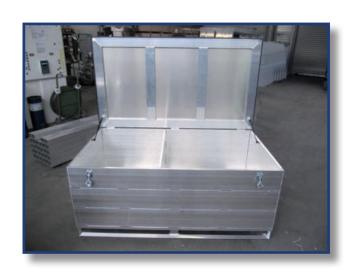

w materials, in between storage for half, bulk and finished goods, high rack storage)
- Midicine drugs are safely transported and stored on aluminum pallets as well as nutritional food, toxic drugs and waste.

.

Generally all our products are suitable for conveyor belts – with rolls, chains or high rack stors.

Our Aluminum pallets fulfil GMP and HACCP hygienic regulations.

The products are certificated from TÜV and GS.

We produce pallets european size, as well as industrial and special sizes and customized sizes.

Taylormade pallet tops, skeleton boxes and container made from aluminum can be produced in all specifications or sizes.

















































































Examples for Container with pipeprofile side (robust, double sides)











# Examples for Container with pipeprofile side (robust, double sides)













Examples for Container with pipeprofile side (robust, double sides)













#### Examples for SPECIAL – Container













#### Examples for SPECIAL – Container with drawers



























































































## PGroup Intelligent Packaging

#### **SKELETON BOXES WITH WAVE GRID**

Our Aluminum boxes with welded wave grid sides are the new products in our portfolio.

The Pharma-, Bio-, Cosmetics-, and Nutritional Industries are followed by high hygienic standards.

An additional aspect for the daily business is safety in terms of manipulation of certain ingredients.

One solution are our fine-meshed wave grids.

#### Advantages of this new p