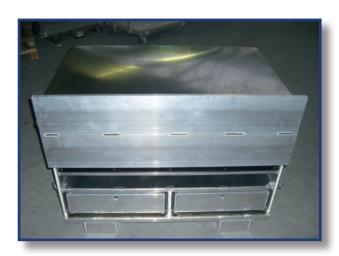

with rolls, chains or high rack stors.

Our Aluminum pallets fulfil GMP and HACCP hygienic regulations.

The products are certificated from TÜV and GS.

We produce pallets european size, as well as industrial and special sizes and customized sizes.

Taylormade pallet tops, skeleton boxes and container made from aluminum can be produced in all specifications or sizes.

















































































Examples for Container with pipeprofile side (robust, double sides)











# Examples for Container with pipeprofile side (robust, double sides)













Examples for Container with pipeprofile side (robust, double sides)













#### Examples for SPECIAL – Container













#### Examples for SPECIAL – Container with drawers



























































































## PGroup Intelligent Packaging

#### **SKELETON BOXES WITH WAVE GRID**

Our Aluminum boxes with welded wave grid sides are the new products in our portfolio.

The Pharma-, Bio-, Cosmetics-, and Nutritional Industries are followed by high hygienic standards.

An additional aspect for the daily business is safety in terms of manipulation of certain ingredients.

One solution are our fine-meshed wave grids.

#### Advantages of this new products:

- Availability in various mesh openings (20<sup>2</sup>, 30<sup>2</sup>, 40<sup>2</sup>)
- Safety in terms of manipulation because of narrow mesh openings
  - Low weight
  - Perfect for usage in STERILISATION
    - 100% stainless
    - All sizes and forms availab