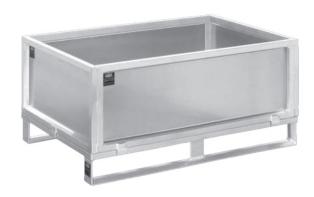

# Top Boxes

We produce pallets european size, as well as industrial and special sizes and customized sizes.

Taylormade pallet tops, skeleton boxes and container made from aluminum can be produced in all specifications or sizes.

Examples for Container with pipeprofile side (robust, double sides)

# Examples for Container with pipeprofile side (robust, double sides)

Examples for Container with pipeprofile side (robust, double sides)