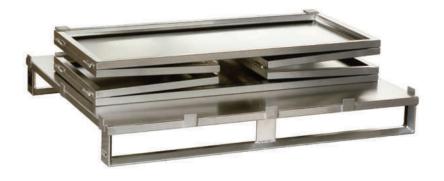

el Pallets

### in a lying position



## to be placed upside



optional with safety rack







# SPECIAL PALLETS Barrel Pallets

### Safety racks for single barrels









# SPECIAL PALLETS

### Pallet Shoes/ Pallet Tubs

### for pallets in european size and industrial format



### Examples





# SPECIAL PALLETS Pallet Shoes/ Pallet Tray

Special Construction – Trapeze Tray







### SPECIAL PALLETS

### Pallets with tray

### Aluminum-Pipeprofile with integrated tray

20 mm Hight



10 mm Hight



Examples









## SPECIAL PALLETS

Stainless Steel Pallets (1.4301)











# SPECIAL PALLETS With PE Struts/ PE Gliders

(for protection of sensitive floors)









# PALLET TOP Top Frame rigid







# PALLET TOP Top Frame foldable





# PALLET TOP

## Top Frame foldable











# Top Boxes











### MEANS OF TRANSPORT- AND STORAGE

#### Made from Aluminum

Container and Pallets made from Aluminum are applicable in all hygienic sensitive areas (GMP-/HACCP- regulations)

#### For example:

- Incoming goods
- Storage of outgoing goods and packing material
- Storage under temperature warm or cold
- Storage ( quarantine, risky raw materials, in between storage for half, bulk and finished goods, high rack storage)
- Midicine drugs are safely transported and stored on aluminum pallets as well as nutritional food, toxic drugs and waste.

.

Generally all our products are suitable for conveyor belts – with rolls, chains or high rack stors.

Our Aluminum pallets fulfil GMP and HACCP hygienic regulations.

The products are certificated from TÜV and GS.

We produc