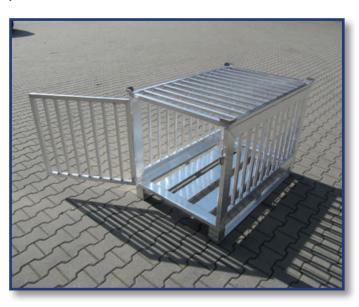

# Top Boxes

We produce pallets european size, as well as industrial and special sizes and customized sizes.

Taylormade pallet tops, skeleton boxes and container made from aluminum can be produced in all specifications or sizes.