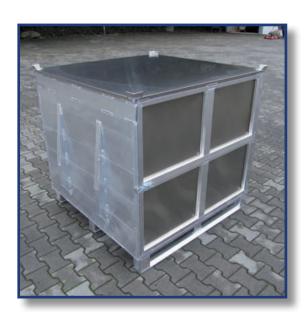

and packing material
- Storage under temperature warm or cold
- Storage ( quarantine, risky raw materials, in between storage for half, bulk and finished goods, high rack storage)
- Midicine drugs are safely transported and stored on aluminum pallets as well as nutritional food, toxic drugs and waste.

.

Generally all our products are suitable for conveyor belts – with rolls, chains or high rack stors.

Our Aluminum pallets fulfil GMP and HACCP hygienic regulations.

The products are certificated from TÜV and GS.

We produce pallets european size, as well as industrial and special sizes and customized sizes.

Taylormade pallet tops, skeleton boxes and container made from aluminum can be produced in all specifications or sizes.

















































































Examples for Container with pipeprofile side (robust, double sides)











# Examples for Container with pipeprofile side (robust, double sides)













Examples for Container with pipeprofile side (robust, double sides)













#### Examples for SPECIAL – Container













#### Examples for SPECIAL – Container with drawers



























































































## PGroup Intelligent Packaging

#### **SKELETON BOXES WITH WAVE GRID**

Our Aluminum boxes with welded wave grid sides are the new products in our portfolio.

The Pharma-, Bio-, Cosmetics-, and Nutritional Industries are followed by high hygienic standards.

An additional aspect for the daily business is safety in terms of manipulation of ce