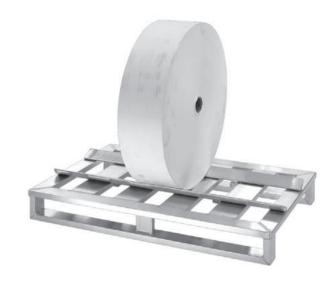

# SPECIAL PALLETS Flexible Roll Lock System

## Safe Lengthwise Storage

Safe Crosswise Storage

### Adaptable to each role diameter:

### Special Roll-Lock-System

Examples: flexible securing in diameter AND width

For goods with fix diameter, with different widths and tiltsafety