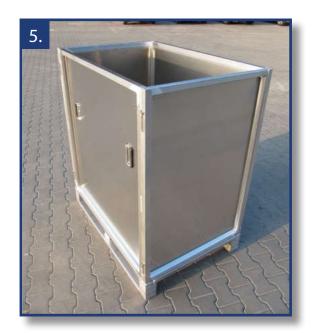

Examples for Container with pipeprofile side (robust, double sides)

# Examples for Container with pipeprofile side (robust, double sides)

Examples for Container with pipeprofile side (robust, double sides)