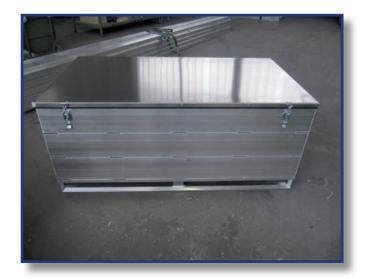

#### Examples for SPECIAL – Container

#### Examples for SPECIAL – Container with drawers