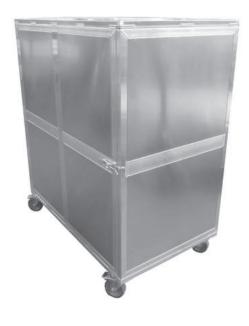

Examples for Container with pipeprofile side (robust, double sides)

# Examples for Container with pipeprofile side (robust, double sides)

Examples for Container with pipeprofile side (robust, double sides)