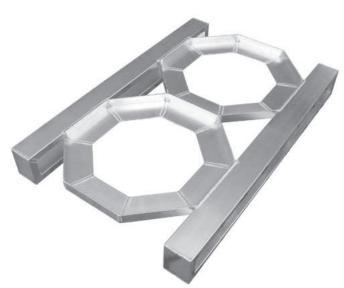

### Barrel Pallets

### in a lying position

## to be placed upside

optional with safety rack