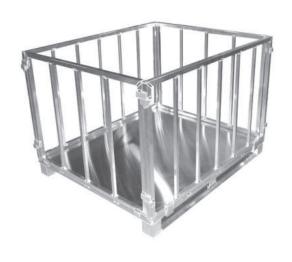

# Top Boxes

### MEANS OF TRANSPORT- AND STORAGE

#### Made from Aluminum

Container and Pallets made from Aluminum are applicable in all hygienic sensitive areas (GMP-/HACCP- regulations)