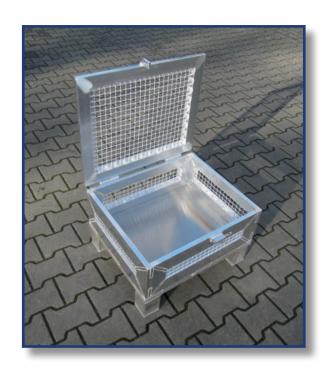

WITH WAVE GRID**

Our Aluminum boxes with welded wave grid sides are the new products in our portfolio.

The Pharma-, Bio-, Cosmetics-, and Nutritional Industries are followed by high hygienic standards.

An additional aspect for the daily business is safety in terms of manipulation of certain ingredients.

One solution are our fine-meshed wave grids.

#### Advantages of this new products:

- Availability in various mesh openings (20<sup>2</sup>, 30<sup>2</sup>, 40<sup>2</sup>)
- Safety in terms of manipulation because of narrow mesh openings
  - Low weight
  - Perfect for usage in STERILISATION
    - 100% stainless
    - All sizes and forms available

We are able to produce taylormade solutions for you.





# SKELETON BOXES WITH WAVE GRID









# SKELETON BOXES WITH WAVE GRID











# TRANSPORTBOXES WITH ROLLS/ PERFORATED METAL PLATE BOXES











# TRANSPORTBOXES WITH ROLLS/ PERFORATED METAL PLATE BOXES









# TRANSPORTBOXES WITH ROLLS/ PERFORATED METAL PLATE BOXES









Our experience and flexible production facilities give us the possibility to manufacture taylormade products made from Aluminum in single form and large series.

Ask us for your transport or storrage solution.

We are happy to help you!





























































































Container tiltable













#### **HEADOFFICE NORWAY**

IPG Intelligent Packaging Group AS
Hensmoveien 46 • 3516 Hønefoss • Norway
Cell Phone: +47 960 49 556
info@ip-group.no • www.ip-group.no

#### **HEADOFFICE SWEDEN**

IPG Intelligent Packaging Group AB Vä