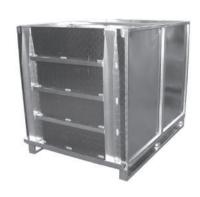

#### **SKELETON BOXES WITH WAVE GRID**

Our Aluminum boxes with welded wave grid sides are the new products in our portfolio.

The Pharma-, Bio-, Cosmetics-, and Nutritional Industries are followed by high hygienic standards.

#### Advantages of this new products:

- Availability in various mesh openings (20<sup>2</sup>, 30<sup>2</sup>, 40<sup>2</sup>)
- Safety in terms of manipulation because of narrow mesh openings
  - Low weight
  - Perfect for usage in STERILISATION
    - 100% stainless
    - All sizes and forms available

# SKELETON BOXES WITH WAVE GRID