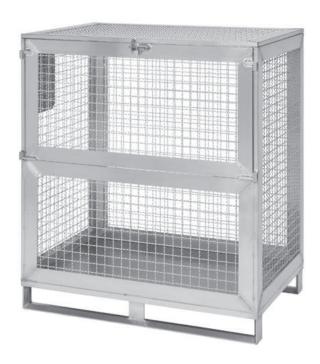

# Top Boxes

### MEANS OF TRANSPORT- AND STORAGE

#### Made from Aluminum

Container and Pallets made from Aluminum are applicable in all hygienic sensitive areas (GMP-/HACCP- regulations)

#### For example:

- Incoming goods
- Storage of outgoing goods and packing material
- Storage under temperature warm or cold
- Storage ( quarantine, risky raw materials, in between storage for half, bulk and finished goods, high rack storage)
- Midicine drugs are safely transported and stored on aluminum pallets as well as nutritional food, toxic drugs and waste.