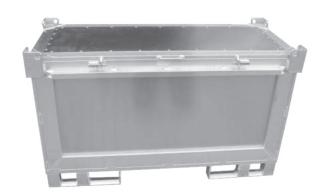

Examples for Container with pipeprofile side (robust, double sides)

# Examples for Container with pipeprofile side (robust, double sides)

Examples for Container with pipeprofile side (robust, double sides)