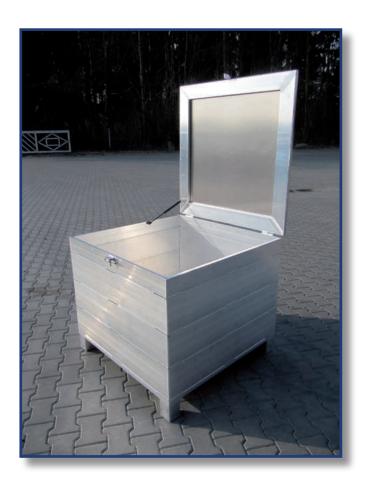

orage)
- Midicine drugs are safely transported and stored on aluminum pallets as well as nutritional food, toxic drugs and waste.

.

Generally all our products are suitable for conveyor belts – with rolls, chains or high rack stors.

Our Aluminum pallets fulfil GMP and HACCP hygienic regulations.

The products are certificated from TÜV and GS.

We produce pallets european size, as well as industrial and special sizes and customized sizes.

Taylormade pallet tops, skeleton boxes and container made from aluminum can be produced in all specifications or sizes.

















































































Examples for Container with pipeprofile side (robust, double sides)











# Examples for Container with pipeprofile side (robust, double sides)













Examples for Container with pipeprofile side (robust, double sides)













#### Examples for SPECIAL – Container













#### Examples for SPECIAL – Container with drawers



























































































## PGroup Intelligent Packaging

#### **SKELETON BOXES WITH WAVE GRID**

Our Aluminum boxes with welded wave grid sides are the new products in our portfolio.

The Pharma-, Bio-, Cosmetics-, and Nutritional Industries are followed by high hygienic standards.

An additional aspect for the daily business is safety in terms of manipulation of certain ingredients.

One solution are our fine-meshed wave grids.

#### Advantages of this new products:

- Availability in various mesh openings (20<sup>2</sup>, 30<sup>2</su