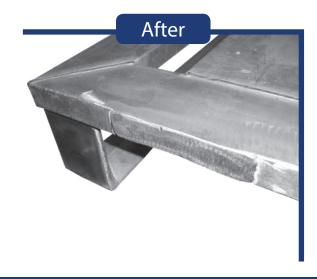

### SUSTAINABILITY/ REPAIRSERVICE

You send broken aluminum pallets and we repair if possible.