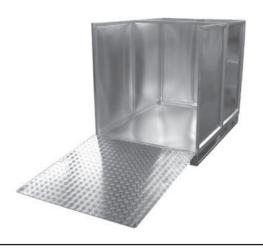

Examples for Container with pipeprofile side (robust, double sides)

# Examples for Container with pipeprofile side (robust, double sides)

Examples for Container with pipeprofile side (robust, double sides)