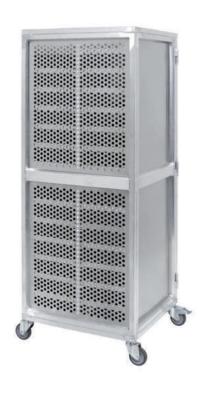

# TRANSPORTBOXES WITH ROLLS/ PERFORATED METAL PLATE BOXES

# TRANSPORTBOXES WITH ROLLS/ PERFORATED METAL PLATE BOXES

Our experience and flexible production facilities give us the possibility to manufacture taylormade products made from Aluminum in single form and large series.