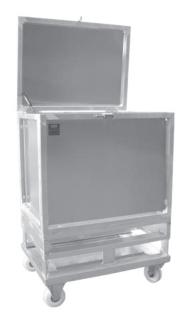

# Top Boxes

### MEANS OF TRANSPORT- AND STORAGE

#### Made from Aluminum

Container and Pallets made from Aluminum are applicable in all hygienic sensitive areas (GMP-/HACCP- regulations)