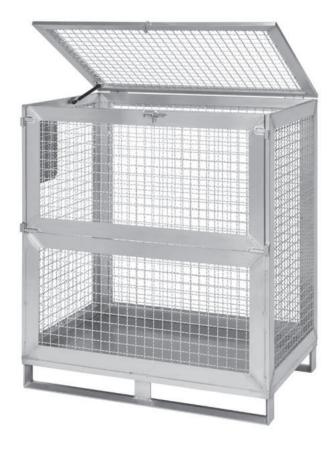

# Top Boxes

### MEANS OF TRANSPORT- AND STORAGE

#### Made from Aluminum

Container and Pallets made from Aluminum are applicable in all hygienic sensitive areas (GMP-/HACCP- regulations)