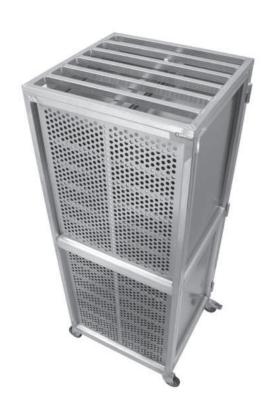

# TRANSPORTBOXES WITH ROLLS/ PERFORATED METAL PLATE BOXES

# TRANSPORTBOXES WITH ROLLS/ PERFORATED METAL PLATE BOXES

Our experience and flexible production facilities give us the possibility to manufacture taylormade products made from Aluminum in single form and large series.