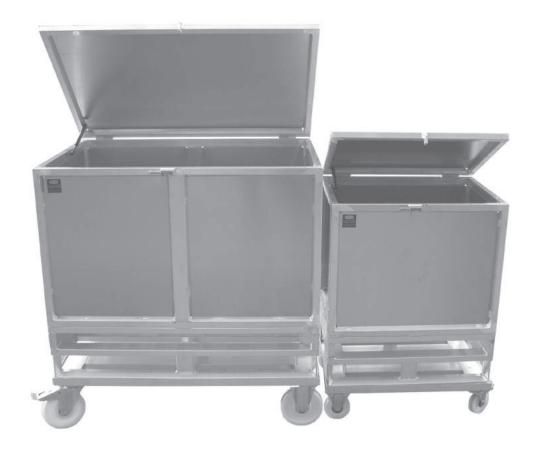

# TRANSPORTBOXES WITH ROLLS/ PERFORATED METAL PLATE BOXES

# TRANSPORTBOXES WITH ROLLS/ PERFORATED METAL PLATE BOXES

Our experience and flexible production facilities give us the possibility to manufacture taylormade products made from Aluminum in single form and large series.

Ask us for your transport or storrage solution.

We are happy to help you!

Container tiltable