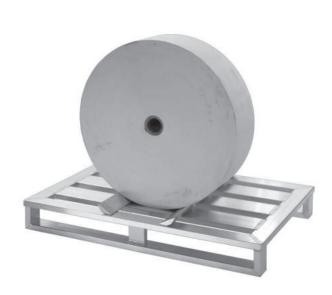

# SPECIAL PALLETS Roll-Lock-System

## Rigid (welded)

### Special Roll-Lock-System

Examples: flexible securing in diameter AND width

For goods with fix diameter, with different widths and tiltsafety