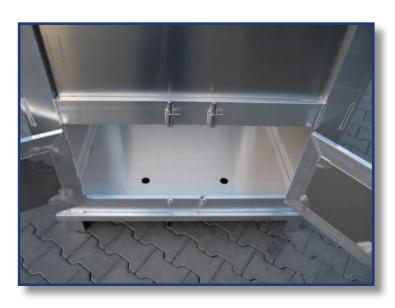

oods and packing material
- Storage under temperature warm or cold
- Storage ( quarantine, risky raw materials, in between storage for half, bulk and finished goods, high rack storage)
- Midicine drugs are safely transported and stored on aluminum pallets as well as nutritional food, toxic drugs and waste.

.

Generally all our products are suitable for conveyor belts – with rolls, chains or high rack stors.

Our Aluminum pallets fulfil GMP and HACCP hygienic regulations.

The products are certificated from TÜV and GS.

We produce pallets european size, as well as industrial and special sizes and customized sizes.

Taylormade pallet tops, skeleton boxes and container made from aluminum can be produced in all specifications or sizes.

















































































Examples for Container with pipeprofile side (robust, double sides)











# Examples for Container with pipeprofile side (robust, double sides)













Examples for Container with pipeprofile side (robust, double sides)













#### Examples for SPECIAL – Container













#### Examples for SPECIAL – Container with drawers



























































































## PGroup Intelligent Packaging

#### **SKELETON BOXES WITH WAVE GRID**

Our Aluminum boxes with welded wave grid sides are the new products in our portfolio.

The Pharma-, Bio-, Cosmetics-, and Nutritional Industries are followed by high hygienic standards.

An additional aspect for the daily business is safety in terms of manipulation o