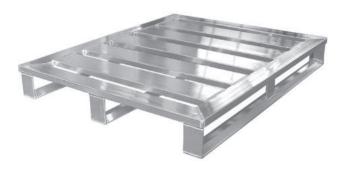

capacity: 2.500 kg (surface load)





# ALUMINUM PALLETS European Size (800 x 1200 mm)

72061



net weight: approx. 20,5 kg

loading capacity: 3.000 kg (surface load)

Characteristic: Identical to the European pool pallet- High Loading Capacity!

71644

net weight: approx. 16,4 kg

loading capacity: 1.000 kg (surface load)



Characteristic: Struts made of rectangle profile – low risk of damage, low risk of running over with handcarts!



net weight: approx. 11,5 kg

loading capacity: 1.000 kg (surface load)



Characteristic: struts made of u-profiles- Low Net Weight



# ALUMINUM PALLETS

Industrial format (1000x1200 mm)

71054



net weight: approx. 17,9 kg loading capacity: 800 kg (surface load)

71572

net weight: approx. 17,6 kg

loading capacity: 1.500 kg (surface load)



72047



net weight: approx. 18,9 kg

loading capacity: 1.500 kg (surface load)



# SPECIAL PALLETS PALLETS WITH METAL DECK





Aluminum-Perforated-Metal



Aluminum-Stretched-Metal



Aluminum-Checker-/Bulb-Plate



# SPECIAL-PALLETS SANDWICHDECK

The pallet consists of a complete layer of aluminum welded deck.

#### Characteristic:

The inner nucleus of the sandwich can consist from aluminum profiles or PP-honeycombplates.

This nucleus is fixed between two aluminum metal plates and welded.

This sandwichsystem allows easy cleaning of the pallets because there are no open spaces in the construction.







Bottom - Sandwich



# SPECIAL PALLETS HOLLOWTOP FOR PALLETS





# SPECIAL PALLETS HOLLOW PALLETS

### Hollowpallet





### Hollowpallet with revolving possibility

360° swiveling (to cli