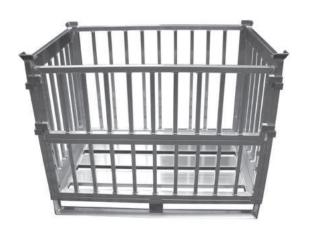

# Top Boxes

### MEANS OF TRANSPORT- AND STORAGE

#### Made from Aluminum

Container and Pallets made from Aluminum are applicable in all hygienic sensitive areas (GMP-/HACCP- regulations)