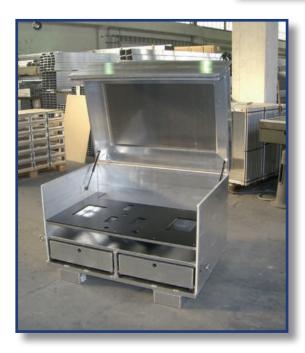

h rolls, chains or high rack stors.

Our Aluminum pallets fulfil GMP and HACCP hygienic regulations.

The products are certificated from TÜV and GS.

We produce pallets european size, as well as industrial and special sizes and customized sizes.

Taylormade pallet tops, skeleton boxes and container made from aluminum can be produced in all specifications or sizes.

















































































Examples for Container with pipeprofile side (robust, double sides)











# Examples for Container with pipeprofile side (robust, double sides)













Examples for Container with pipeprofile side (robust, double sides)













#### Examples for SPECIAL – Container













#### Examples for SPECIAL – Container with drawers



























































































## PGroup Intelligent Packaging

#### **SKELETON BOXES WITH WAVE GRID**

Our Aluminum boxes with welded wave grid sides are the new products in our portfolio.

The Pharma-, Bio-, Cosmetics-, and Nutritional Industries are followed by high hygienic standards.

An additional aspect for the daily business is safety in terms of manipulation of certain ingredients.

One solution are our fine-meshed wave grids.

#### Advantages of this new products:

- Availability in various mesh openings (20<sup>2</sup>, 30<sup>2</sup>, 40<sup>2</sup>)
- Safety in terms of manipulation because of narrow mesh openings
  - Low weight
  - Perfect for usage in STERILISATION
    - 100% stainless
    - All sizes and forms available