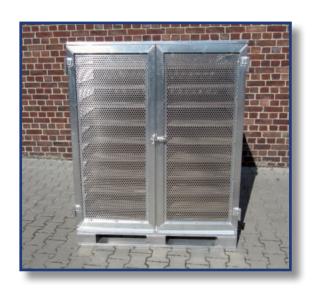

# TRANSPORTBOXES WITH ROLLS/ PERFORATED METAL PLATE BOXES

# TRANSPORTBOXES WITH ROLLS/ PERFORATED METAL PLATE BOXES

Our experience and flexible production facilities give us the possibility to manufacture taylormade products made from Aluminum in single form and large series.