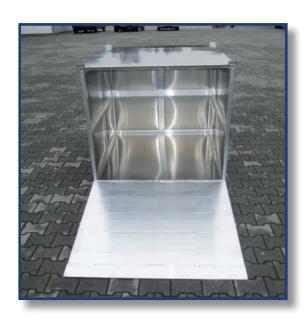

# Top Boxes

### MEANS OF TRANSPORT- AND STORAGE

#### Made from Aluminum

Container and Pallets made from Aluminum are applicable in all hygienic sensitive areas (GMP-/HACCP- regulations)