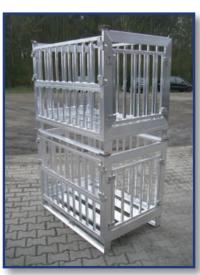

and HACCP hygienic regulations.

The products are certificated from TÜV and GS.

We produce pallets european size, as well as industrial and special sizes and customized sizes.

Taylormade pallet tops, skeleton boxes and container made from aluminum can be produced in all specifications or sizes.

















































































Examples for Container with pipeprofile side (robust, double sides)











# Examples for Container with pipeprofile side (robust, double sides)













Examples for Container with pipeprofile side (robust, double sides)













#### Examples for SPECIAL – Container













#### Examples for SPECIAL – Container with drawers



























































































## PGroup Intelligent Packaging

#### **SKELETON BOXES WITH WAVE GRID**

Our Aluminum boxes with welded wave grid sides are the new products in our portfolio.

The Pharma-, Bio-, Cosmetics-, and Nutritional Industries are followed by high hygienic standards.

An additional aspect for the daily business is safety in terms of manipulation of certain ingredients.

One solution are our fine-meshed wave grids.

#### Advantages of this new products:

- Availability in various mesh openings (20<sup>2</sup>, 30<sup>2</sup>, 40<sup>2</sup>)
- Safety in terms of manipulation because of narrow mesh openings
  - Low weight
  - Perfect for usage in STERILISATION
    - 100% stainless
    - All sizes and forms available

We are able to produce taylormade solutions for you.





# SKELETON