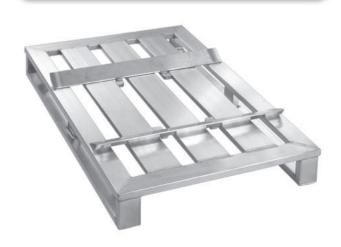

minum-Perforated-Metal



Aluminum-Stretched-Metal



Aluminum-Checker-/Bulb-Plate



# SPECIAL-PALLETS SANDWICHDECK

The pallet consists of a complete layer of aluminum welded deck.

#### Characteristic:

The inner nucleus of the sandwich can consist from aluminum profiles or PP-honeycombplates.

This nucleus is fixed between two aluminum metal plates and welded.

This sandwichsystem allows easy cleaning of the pallets because there are no open spaces in the construction.







Bottom - Sandwich



# SPECIAL PALLETS HOLLOWTOP FOR PALLETS





# SPECIAL PALLETS HOLLOW PALLETS

### Hollowpallet





### Hollowpallet with revolving possibility

360° swiveling (to click each 90° step)







# SPECIAL PALLETS Flexible Roll Lock System

## Safe Lengthwise Storage





Safe Crosswise Storage





### Adaptable to each role diameter:





# SPECIAL PALLETS Flexible Roll Lock System

### Operating Instructions (patented)

#### Step 1



Insert safetywedge diagonal into the pallet deck

#### Step 2



Aline safetywedge parallel to the pallet deck

#### Step 3



Press down to fix the safetywedges

#### Step 4



Same procedure step 1 to step 3 for opposite side

#### Step 5



# Step 6



To take off or to move the wedges please fold up the wedges (remove them)- now the wedges are flexible for a new width or removable



# SPECIAL PALLETS Roll-Lock-System

## Rigid (welded)









# SPECIAL PALLETS

### Special Roll-Lock-System

Examples: flexible securing in diameter AND width









For goods with fix diameter, with different widths and tiltsafety









### **ENVIRONMENTA