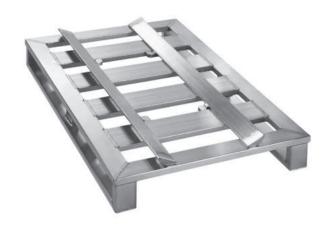

# SPECIAL PALLETS Flexible Roll Lock System

## Safe Lengthwise Storage

Safe Crosswise Storage

### Adaptable to each role diameter: