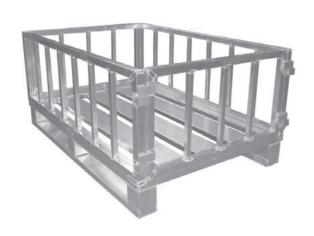

or high rack stors.

Our Aluminum pallets fulfil GMP and HACCP hygienic regulations.

The products are certificated from TÜV and GS.

We produce pallets european size, as well as industrial and special sizes and customized sizes.

Taylormade pallet tops, skeleton boxes and container made from aluminum can be produced in all specifications or sizes.

















































































Examples for Container with pipeprofile side (robust, double sides)











# Examples for Container with pipeprofile side (robust, double sides)













Examples for Container with pipeprofile side (robust, double sides)













#### Examples for SPECIAL – Container













#### Examples for SPECIAL – Container with drawers



























































































## PGroup Intelligent Packaging

#### **SKELETON BOXES WITH WAVE GRID**

Our Aluminum boxes with welded wave grid sides are the new products in our portfolio.

The Pharma-, Bio-, Cosmetics-, and Nutritional Industries are followed by high hygienic standards.

An additional aspect for the daily business is safety in terms of manipulation of certain ingredients.

One solution are our fine-meshed wave grids.

#### Advantages of this new products:

- Availability in various mesh openings (20<sup>2</sup>, 30<sup>2</sup>, 40<sup>2</sup>)
- Safety in terms of manipulation because of narrow mesh openings
  - Low weight
  - Perfect for usage in STERILISATION
    - 100% stainless
    - All sizes and forms available

We are able to p