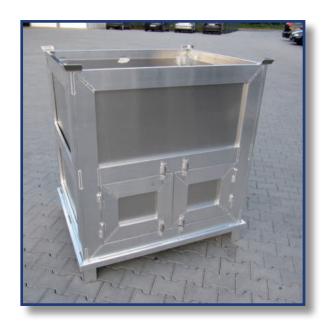

#### **SKELETON BOXES WITH WAVE GRID**

Our Aluminum boxes with welded wave grid sides are the new products in our portfolio.

The Pharma-, Bio-, Cosmetics-, and Nutritional Industries are followed by high hygienic standards.

# SKELETON BOXES WITH WAVE GRID