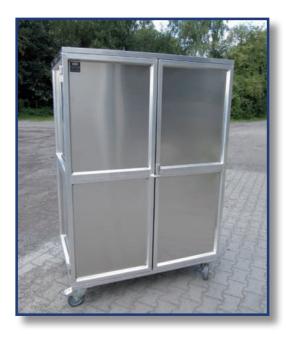

# TRANSPORTBOXES WITH ROLLS/ PERFORATED METAL PLATE BOXES

# TRANSPORTBOXES WITH ROLLS/ PERFORATED METAL PLATE BOXES

Our experience and flexible production facilities give us the possibility to manufacture taylormade products made from Aluminum in single form and large series.