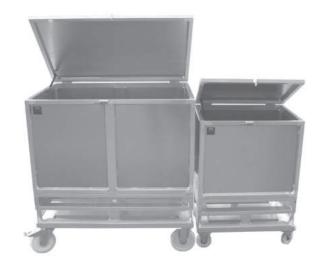

Examples for Container with pipeprofile side (robust, double sides)

# Examples for Container with pipeprofile side (robust, double sides)

Examples for Container with pipeprofile side (robust, double sides)