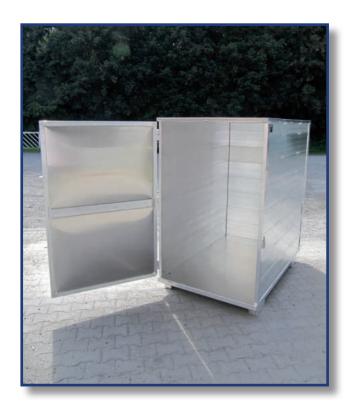

Examples for Container with pipeprofile side (robust, double sides)

# Examples for Container with pipeprofile side (robust, double sides)

Examples for Container with pipeprofile side (robust, double sides)