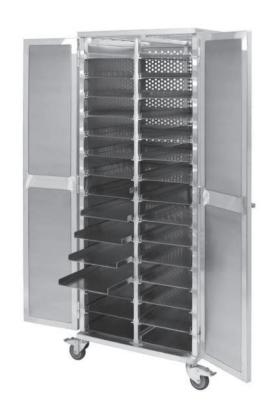

# TRANSPORTBOXES WITH ROLLS/ PERFORATED METAL PLATE BOXES

# TRANSPORTBOXES WITH ROLLS/ PERFORATED METAL PLATE BOXES

Our experience and flexible production facilities give us the possibility to manufacture taylormade products made from Aluminum in single form and large series.