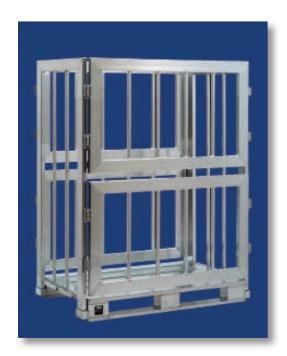

# Top Boxes

### MEANS OF TRANSPORT- AND STORAGE

#### Made from Aluminum

Container and Pallets made from Aluminum are applicable in all hygienic sensitive areas (GMP-/HACCP- regulations)