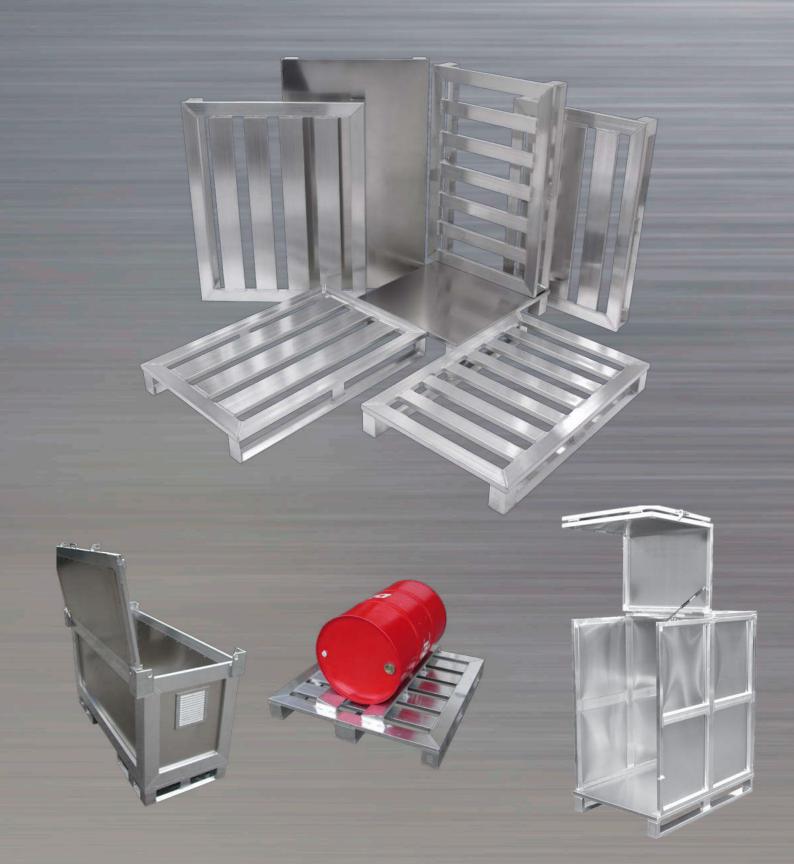

# IPG ALUMINIUM CONCEPT









# ALUMINUM PALLETS

European Size (800 x 1200 mm)

### 71036



net weight: approx. 14,4 kg

loading capacity: 1.000 kg (surface load)

### 70601

net weight: approx. 12,0 kg

loading capacity: 600 kg (surface load)





#### 71035



net weight: approx. 13,0 kg

loading capacity: 1.000 kg (surface load)



#### net weight: approx. 15,2 kg

loading capacity: 1.200 kg (surface load)



71057





# ALUMINUM PALLETS European Size (800 x 1200 mm)

### 71566



net weight: approx. 14,6 kg

loading capacity: 1.500 kg (surface load)



71037

net weight: approx. 16,4 kg

loading capacity: 2.000 kg (surface load)



### 71042



net weight: approx. 15,0 kg

loading capacity: 2.000 kg (surface load)

71570

net weight: approx. 16,8 kg

loading capacity: 2.500 kg (surface load)





# ALUMI