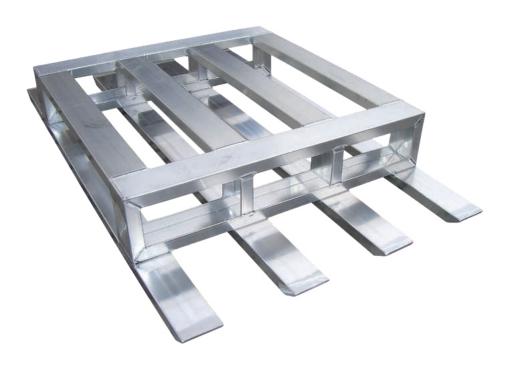

# ALUMINUM PALLETS

Industrial format (1000x1200 mm)

71054

net weight: approx. 17,9 kg loading capacity: 800 kg (surface load)

71572

net weight: approx. 17,6 kg

loading capacity: 1.500 kg (surface load)

72047

net weight: approx. 18,9 kg

loading capacity: 1.500 kg (surface load)