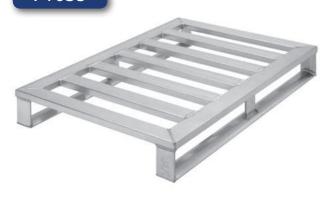

### 71036

net weight: approx. 14,4 kg

loading capacity: 1.000 kg (surface load)

### 70601

net weight: approx. 12,0 kg

loading capacity: 600 kg (surface load)