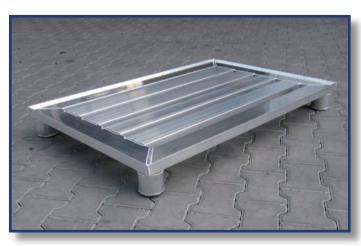

# ALUMINUM PALLETS European Size (800 x 1200 mm)

72061

net weight: approx. 20,5 kg

loading capacity: 3.000 kg (surface load)

Characteristic: Identical to the European pool pallet- High Loading Capacity!

71644

net weight: approx. 16,4 kg

loading capacity: 1.000 kg (surface load)

Characteristic: Struts made of rectangle profile – low risk of damage, low risk of running over with handcarts!

net weight: approx. 11,5 kg

loading capacity: 1.000 kg (surface load)

Characteristic: struts made of u-profiles- Low Net Weight