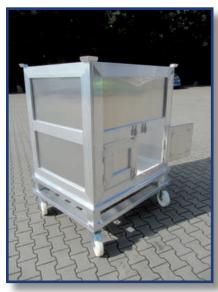

# TRANSPORTBOXES WITH ROLLS/ PERFORATED METAL PLATE BOXES

# TRANSPORTBOXES WITH ROLLS/ PERFORATED METAL PLATE BOXES

Our experience and flexible production facilities give us the possibility to manufacture taylormade products made from Aluminum in single form and large series.