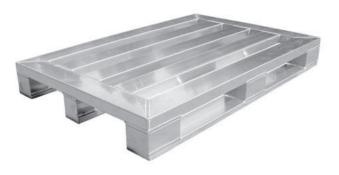

# ALUMINUM PALLETS European Size (800 x 1200 mm)

72061

net weight: approx. 20,5 kg

loading capacity: 3.000 kg (surface load)

Characteristic: Identical to the European pool pallet- High Loading Capacity!

71644

net weight: approx. 16,4 kg

loading capacity: 1.000 kg (surface load)

Characteristic: Struts made of rectangle profile – low risk of damage, low risk of running over with handcarts!

net weight: approx. 11,5 kg

loading capacity: 1.000 kg (surface load)

Characteristic: struts made of u-profiles- Low Net Weight