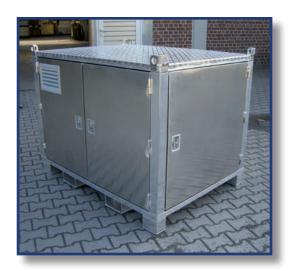

#### Examples for SPECIAL – Container

#### Examples for SPECIAL – Container with drawers