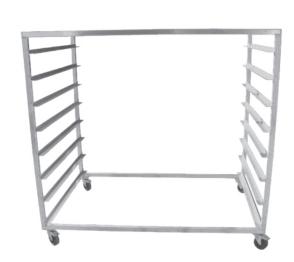

# TRANSPORTBOXES WITH ROLLS/ PERFORATED METAL PLATE BOXES

# TRANSPORTBOXES WITH ROLLS/ PERFORATED METAL PLATE BOXES

Our experience and flexible production facilities give us the possibility to manufacture taylormade products made from Aluminum in single form and large series.