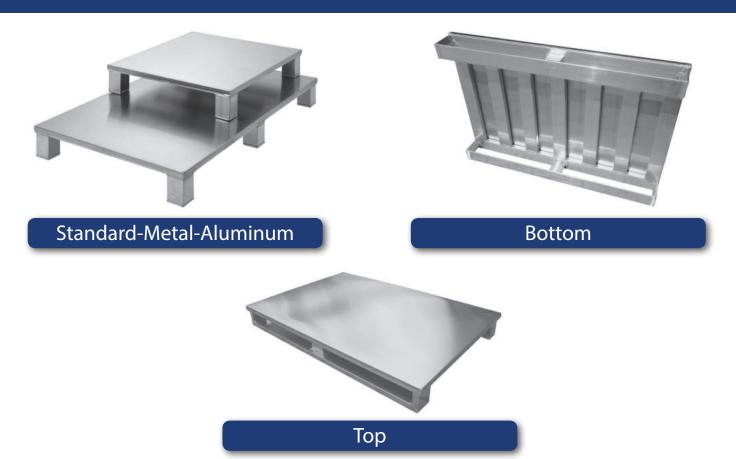

0,5 kg

loading capacity: 3.000 kg (surface load)

Characteristic: Identical to the European pool pallet- High Loading Capacity!

71644

net weight: approx. 16,4 kg

loading capacity: 1.000 kg (surface load)



Characteristic: Struts made of rectangle profile – low risk of damage, low risk of running over with handcarts!



net weight: approx. 11,5 kg

loading capacity: 1.000 kg (surface load)



Characteristic: struts made of u-profiles- Low Net Weight



# ALUMINUM PALLETS

Industrial format (1000x1200 mm)

71054



net weight: approx. 17,9 kg loading capacity: 800 kg (surface load)

71572

net weight: approx. 17,6 kg

loading capacity: 1.500 kg (surface load)



72047



net weight: approx. 18,9 kg

loading capacity: 1.500 kg (surface load)



# SPECIAL PALLETS PALLETS WITH METAL DECK





Aluminum-Perforated-Metal



Aluminum-Stretched-Metal



Aluminum-Checker-/Bulb-Plate



# SPECIAL-PALLETS SANDWICHDECK

The pallet consists of a complete layer of aluminum welded deck.

#### Characteristic:

The inner nucleus of the sandwich can consist from aluminum profiles or PP-honeycombplates.

This nucleus is fixed between two aluminum metal plates and welded.

This sandwichsystem allows easy cleaning of the pallets because there are no open spaces in the construction.







Bottom - Sandwich



# SPECIAL PALLETS HOLLOWTOP FOR PALLETS





# SPECIAL PALLETS HOLLOW PALLETS

### Hollowpallet





### Hollowpallet with revolving possibility

360° swiveling (to click each 90° step)







# SPECIAL PALLETS Flexible Roll Lock System

## Safe Lengthwise Storage





Safe Crosswise St