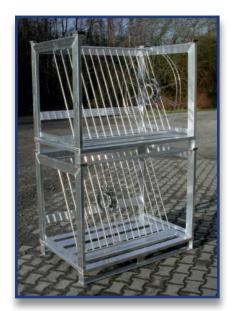

# SPECIAL PALLETS HOLLOWTOP FOR PALLETS

# SPECIAL PALLETS HOLLOW PALLETS

### Hollowpallet

### Hollowpallet with revolving possibility

360° swiveling (to click each 90° step)