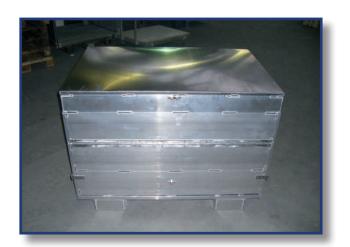

– with rolls, chains or high rack stors.

Our Aluminum pallets fulfil GMP and HACCP hygienic regulations.

The products are certificated from TÜV and GS.

We produce pallets european size, as well as industrial and special sizes and customized sizes.

Taylormade pallet tops, skeleton boxes and container made from aluminum can be produced in all specifications or sizes.

















































































Examples for Container with pipeprofile side (robust, double sides)











# Examples for Container with pipeprofile side (robust, double sides)













Examples for Container with pipeprofile side (robust, double sides)













#### Examples for SPECIAL – Container













#### Examples for SPECIAL – Container with drawers



























































































## PGroup Intelligent Packaging

#### **SKELETON BOXES WITH WAVE GRID**

Our Aluminum boxes with welded wave grid sides are the new products in our portfolio.

The Pharma-, Bio-, Cosmetics-, and Nutritional Industries are followed by high hygienic standards.

An additional aspect for the daily business is safety in terms of manipulation of certain ingredients.

One solution are our fine-meshed wave grids.

#### Advantages of this new products:

- Availability in various mesh openings (20<sup>2</sup>, 30<sup>2</sup>, 40<sup>2</sup>)
- Safety in terms of manipulation because of narrow mesh openings
  - Low weight
  - Perfect for usage in STERILISATION
    - 100% stainless
    - All sizes and forms avail