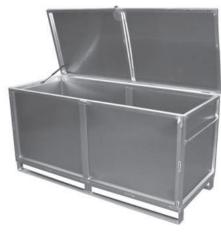

- Incoming goods
- Storage of outgoing goods and packing material
- Storage under temperature warm or cold
- Storage ( quarantine, risky raw materials, in between storage for half, bulk and finished goods, high rack storage)
- Midicine drugs are safely transported and stored on aluminum pallets as well as nutritional food, toxic drugs and waste.

.

Generally all our products are suitable for conveyor belts – with rolls, chains or high rack stors.

Our Aluminum pallets fulfil GMP and HACCP hygienic regulations.

The products are certificated from TÜV and GS.

We produce pallets european size, as well as industrial and special sizes and customized sizes.

Taylormade pallet tops, skeleton boxes and container made from aluminum can be produced in all specifications or sizes.

















































































Examples for Container with pipeprofile side (robust, double sides)











# Examples for Container with pipeprofile side (robust, double sides)













Examples for Container with pipeprofile side (robust, double sides)













#### Examples for SPECIAL – Container













#### Examples for SPECIAL – Container with drawers



























































































## PGroup Intelligent Packaging

#### **SKELETON BOXES WITH WAVE GRID**

Our Aluminum boxes with welded wave grid sides are the new products in our portfolio.

The Pharma-, Bio-, Cosmetics-, and Nutritional Industries are followed by high hygienic standards.

An additional aspect for the daily busin