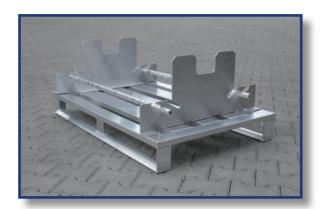

# SPECIAL PALLETS Flexible Roll Lock System

## Safe Lengthwise Storage

Safe Crosswise Storage

### Adaptable to each role diameter: