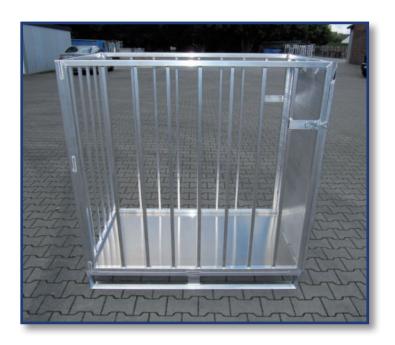

# Top Boxes

#### **SKELETON BOXES WITH WAVE GRID**

Our Aluminum boxes with welded wave grid sides are the new products in our portfolio.

The Pharma-, Bio-, Cosmetics-, and Nutritional Industries are followed by high hygienic standards.

# SKELETON BOXES WITH WAVE GRID