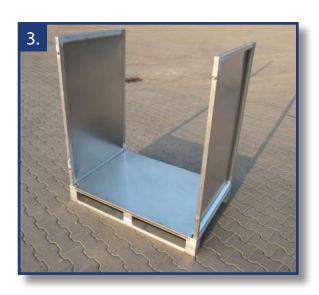

Examples for Container with pipeprofile side (robust, double sides)

# Examples for Container with pipeprofile side (robust, double sides)

Examples for Container with pipeprofile side (robust, double sides)