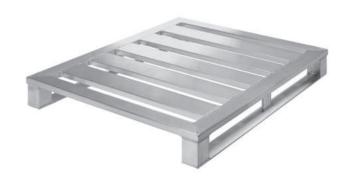

# ALUMINUM PALLETS European Size (800 x 1200 mm)

72061

net weight: approx. 20,5 kg

loading capacity: 3.000 kg (surface load)

Characteristic: Identical to the European pool pallet- High Loading Capacity!

71644