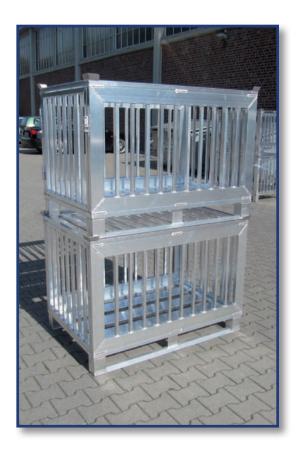

# Top Boxes

We produce pallets european size, as well as industrial and special sizes and customized sizes.

Taylormade pallet tops, skeleton boxes and container made from aluminum can be produced in all specifications or sizes.