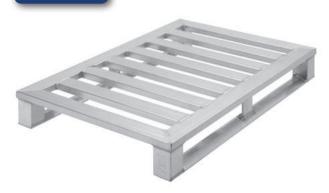

### 71566

net weight: approx. 14,6 kg

loading capacity: 1.500 kg (surface load)

71037

net weight: approx. 16,4 kg

loading capacity: 2.000 kg (surface load)