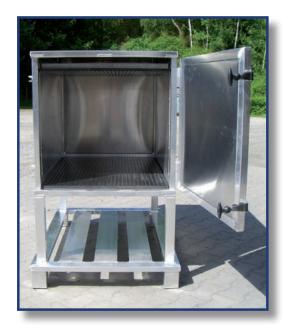

#### Examples for SPECIAL – Container

#### Examples for SPECIAL – Container with drawers