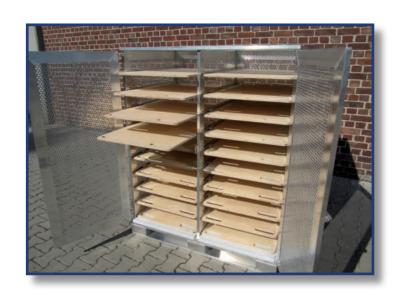

# TRANSPORTBOXES WITH ROLLS/ PERFORATED METAL PLATE BOXES

# TRANSPORTBOXES WITH ROLLS/ PERFORATED METAL PLATE BOXES

Our experience and flexible production facilities give us the possibility to manufacture taylormade products made from Aluminum in single form and large series.