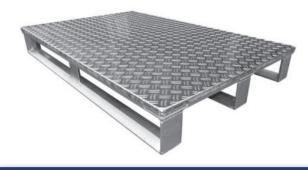

# ALUMINUM PALLETS

European Size (800 x 1200 mm)

### 71036

net weight: approx. 14,4 kg

loading capacity: 1.000 kg (surface load)