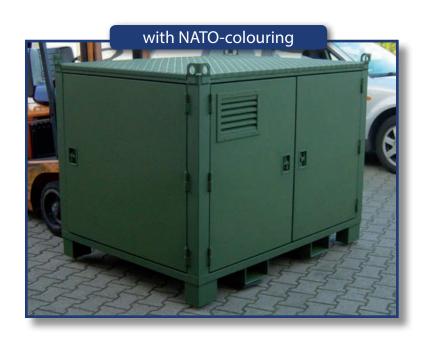

nerally all our products are suitable for conveyor belts – with rolls, chains or high rack stors.

Our Aluminum pallets fulfil GMP and HACCP hygienic regulations.

The products are certificated from TÜV and GS.

We produce pallets european size, as well as industrial and special sizes and customized sizes.

Taylormade pallet tops, skeleton boxes and container made from aluminum can be produced in all specifications or sizes.

















































































Examples for Container with pipeprofile side (robust, double sides)











# Examples for Container with pipeprofile side (robust, double sides)













Examples for Container with pipeprofile side (robust, double sides)













#### Examples for SPECIAL – Container













#### Examples for SPECIAL – Container with drawers



























































































## PGroup Intelligent Packaging

#### **SKELETON BOXES WITH WAVE GRID**

Our Aluminum boxes with welded wave grid sides are the new products in our portfolio.

The Pharma-, Bio-, Cosmetics-, and Nutritional Industries are followed by high hygienic standards.

An additional aspect for the daily business is safety in terms of manipulation of certain ingredients.

One solution are our fine-meshed wave grids.

#### Advantages of this new products:

- Availability in various mesh openings (20<sup>2</sup>, 30<sup>2</sup>, 40<sup>2</sup>)
- Safety in terms of manipulation because of narrow mesh openings
  - Low weight
  - Perfect for usage in STERILISAT