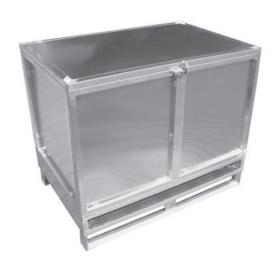

#### Examples for SPECIAL – Container

#### Examples for SPECIAL – Container with drawers