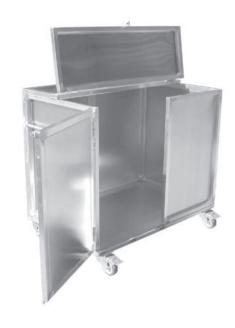

Examples for Container with pipeprofile side (robust, double sides)

# Examples for Container with pipeprofile side (robust, double sides)

Examples for Container with pipeprofile side (robust, double sides)