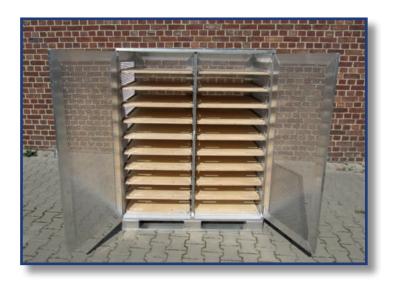

# TRANSPORTBOXES WITH ROLLS/ PERFORATED METAL PLATE BOXES

# TRANSPORTBOXES WITH ROLLS/ PERFORATED METAL PLATE BOXES

Our experience and flexible production facilities give us the possibility to manufacture taylormade products made from Aluminum in single form and large series.