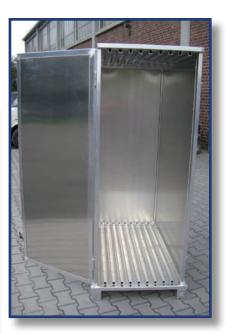

Examples for Container with pipeprofile side (robust, double sides)

# Examples for Container with pipeprofile side (robust, double sides)

Examples for Container with pipeprofile side (robust, double sides)