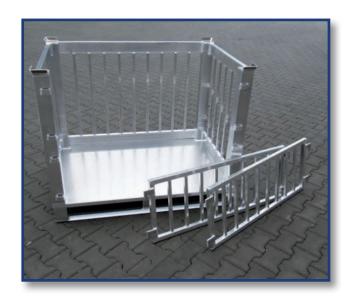

igh rack stors.

Our Aluminum pallets fulfil GMP and HACCP hygienic regulations.

The products are certificated from TÜV and GS.

We produce pallets european size, as well as industrial and special sizes and customized sizes.

Taylormade pallet tops, skeleton boxes and container made from aluminum can be produced in all specifications or sizes.

















































































Examples for Container with pipeprofile side (robust, double sides)











# Examples for Container with pipeprofile side (robust, double sides)













Examples for Container with pipeprofile side (robust, double sides)













#### Examples for SPECIAL – Container













#### Examples for SPECIAL – Container with drawers



























































































## PGroup Intelligent Packaging

#### **SKELETON BOXES WITH WAVE GRID**

Our Aluminum boxes with welded wave grid sides are the new products in our portfolio.

The Pharma-, Bio-, Cosmetics-, and Nutritional Industries are followed by high hygienic standards.

An additional aspect for the daily business is safety in terms of manipulation of certain ingredients.

One solution are our fine-meshed wave grids.

#### Advantages of this new products:

- Availability in various mesh openings (20<sup>2</sup>, 30<sup>2</sup>, 40<sup>2</sup>)
- Safety in terms of manipulation because of narrow mesh openings
  - Low weight
  - Perfect for usage in STERILISATION
    - 100% stainless
    - All sizes and forms available

We are able to produ