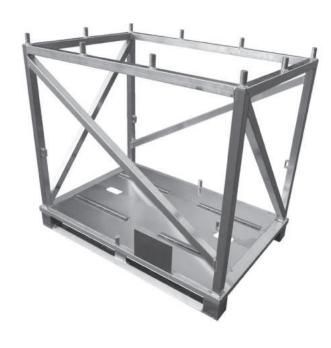

# Top Boxes

We produce pallets european size, as well as industrial and special sizes and customized sizes.

Taylormade pallet tops, skeleton boxes and container made from aluminum can be produced in all specifications or sizes.