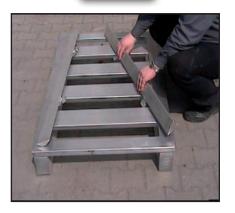

### Operating Instructions (patented)

#### Step 1

Insert safetywedge diagonal into the pallet deck