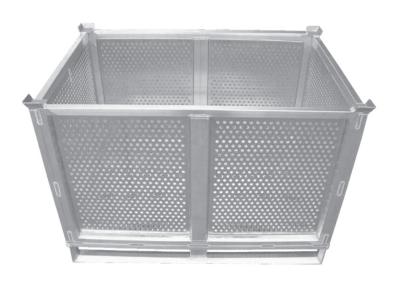

# TRANSPORTBOXES WITH ROLLS/ PERFORATED METAL PLATE BOXES

# TRANSPORTBOXES WITH ROLLS/ PERFORATED METAL PLATE BOXES

Our experience and flexible production facilities give us the possibility to manufacture taylormade products made from Aluminum in single form and large series.