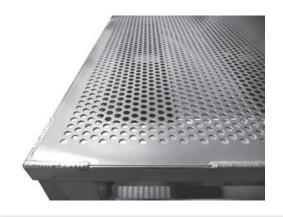

# SPECIAL PALLETS PALLETS WITH METAL DECK

Aluminum-Perforated-Metal

Aluminum-Stretched-Metal

Aluminum-Checker-/Bulb-Plate