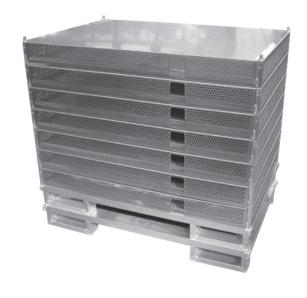

# TRANSPORTBOXES WITH ROLLS/ PERFORATED METAL PLATE BOXES

# TRANSPORTBOXES WITH ROLLS/ PERFORATED METAL PLATE BOXES

Our experience and flexible production facilities give us the possibility to manufacture taylormade products made from Aluminum in single form and large series.