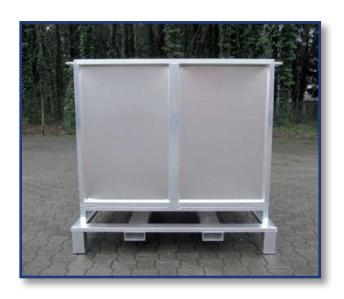

Examples for Container with pipeprofile side (robust, double sides)

# Examples for Container with pipeprofile side (robust, double sides)

Examples for Container with pipeprofile side (robust, double sides)