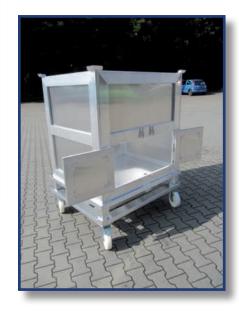

# TRANSPORTBOXES WITH ROLLS/ PERFORATED METAL PLATE BOXES

# TRANSPORTBOXES WITH ROLLS/ PERFORATED METAL PLATE BOXES

Our experience and flexible production facilities give us the possibility to manufacture taylormade products made from Aluminum in single form and large series.