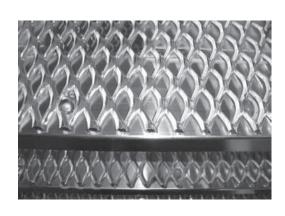

# SPECIAL PALLETS PALLETS WITH METAL DECK

Aluminum-Perforated-Metal

Aluminum-Stretched-Metal

Aluminum-Checker-/Bulb-Plate