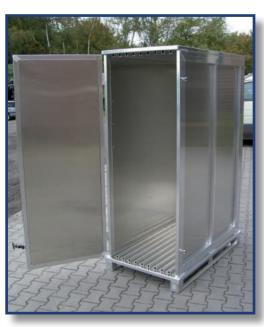

# Top Boxes

### MEANS OF TRANSPORT- AND STORAGE

#### Made from Aluminum

Container and Pallets made from Aluminum are applicable in all hygienic sensitive areas (GMP-/HACCP- regulations)