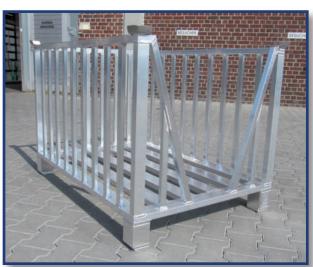

# PALLET TOP Top Frame rigid

# PALLET TOP Top Frame foldable

## Top Frame foldable

# Top Boxes