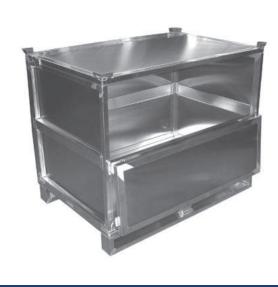

Examples for Container with pipeprofile side (robust, double sides)

# Examples for Container with pipeprofile side (robust, double sides)

Examples for Container with pipeprofile side (robust, double sides)