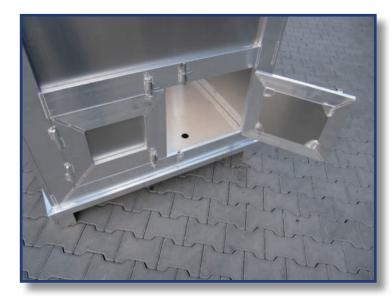

ng goods and packing material
- Storage under temperature warm or cold
- Storage ( quarantine, risky raw materials, in between storage for half, bulk and finished goods, high rack storage)
- Midicine drugs are safely transported and stored on aluminum pallets as well as nutritional food, toxic drugs and waste.

.

Generally all our products are suitable for conveyor belts – with rolls, chains or high rack stors.

Our Aluminum pallets fulfil GMP and HACCP hygienic regulations.

The products are certificated from TÜV and GS.

We produce pallets european size, as well as industrial and special sizes and customized sizes.

Taylormade pallet tops, skeleton boxes and container made from aluminum can be produced in all specifications or sizes.

















































































Examples for Container with pipeprofile side (robust, double sides)











# Examples for Container with pipeprofile side (robust, double sides)













Examples for Container with pipeprofile side (robust, double sides)













#### Examples for SPECIAL – Container













#### Examples for SPECIAL – Container with drawers



























































































## PGroup Intelligent Packaging

#### **SKELETON BOXES WITH WAVE GRID**

Our Aluminum boxes with welded wave grid sides are the new products in our portfolio.

The Pharma-, Bio-, Cosmetics-, and Nutritional Industries are followed by high hygienic standards.

An additional aspect for the daily business is safety in terms of manipulati