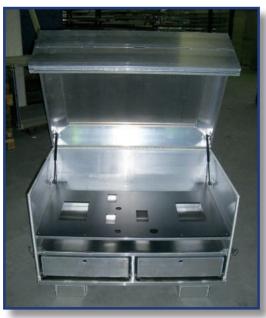

ith rolls, chains or high rack stors.

Our Aluminum pallets fulfil GMP and HACCP hygienic regulations.

The products are certificated from TÜV and GS.

We produce pallets european size, as well as industrial and special sizes and customized sizes.

Taylormade pallet tops, skeleton boxes and container made from aluminum can be produced in all specifications or sizes.

















































































Examples for Container with pipeprofile side (robust, double sides)











# Examples for Container with pipeprofile side (robust, double sides)













Examples for Container with pipeprofile side (robust, double sides)













#### Examples for SPECIAL – Container













#### Examples for SPECIAL – Container with drawers



























































































## PGroup Intelligent Packaging

#### **SKELETON BOXES WITH WAVE GRID**

Our Aluminum boxes with welded wave grid sides are the new products in our portfolio.

The Pharma-, Bio-, Cosmetics-, and Nutritional Industries are followed by high hygienic standards.

An additional aspect for the daily business is safety in terms of manipulation of certain ingredients.

One solution are our fine-meshed wave grids.

#### Advantages of this new products:

- Availability in various mesh openings (20<sup>2</sup>, 30<sup>2</sup>, 40<sup>2</sup>)
- Safety in terms of manipulation because of narrow mesh openings
  - Low weight
  - Perfect for usage in STERILISATION
    - 100% stainless
    - All sizes and forms available