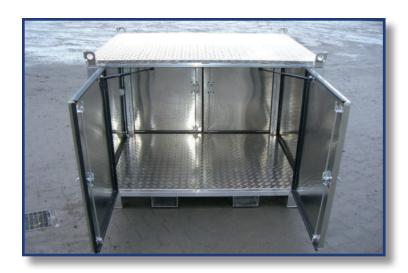

Examples for Container with pipeprofile side (robust, double sides)

# Examples for Container with pipeprofile side (robust, double sides)

Examples for Container with pipeprofile side (robust, double sides)