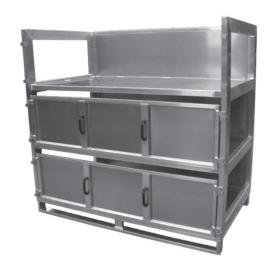

#### Examples for SPECIAL – Container

#### Examples for SPECIAL – Container with drawers