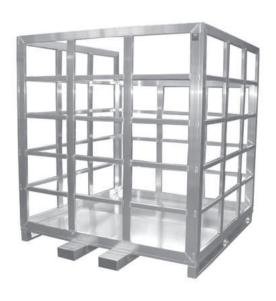

Examples for Container with pipeprofile side (robust, double sides)

# Examples for Container with pipeprofile side (robust, double sides)

Examples for Container with pipeprofile side (robust, double sides)