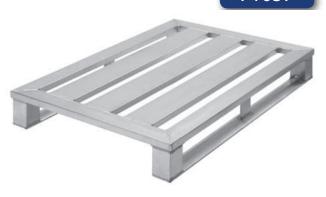

#### 71035

net weight: approx. 13,0 kg

loading capacity: 1.000 kg (surface load)

#### net weight: approx. 15,2 kg

loading capacity: 1.200 kg (surface load)

71057