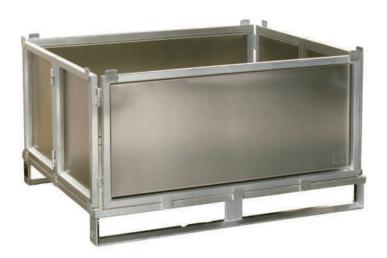

# Top Boxes

We produce pallets european size, as well as industrial and special sizes and customized sizes.

Taylormade pallet tops, skeleton boxes and container made from aluminum can be produced in all specifications or sizes.

Examples for Container with pipeprofile side (robust, double sides)

# Examples for Container with pipeprofile side (robust, double sides)

Examples for Container with pipeprofile side (robust, double sides)