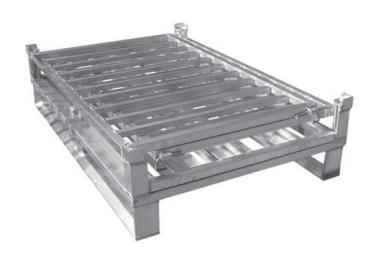

# ALUMINUM PALLETS

European Size (800 x 1200 mm)

### 71036

net weight: approx. 14,4 kg

loading capacity: 1.000 kg (surface load)

### 70601

net weight: approx. 12,0 kg

loading capacity: 600 kg (surface load)

#### 71035

net weight: approx. 13,0 kg

loading capacity: 1.000 kg (surface load)

#### net weight: approx. 15,2 kg

loading capacity: 1.200 kg (surface load)

71057