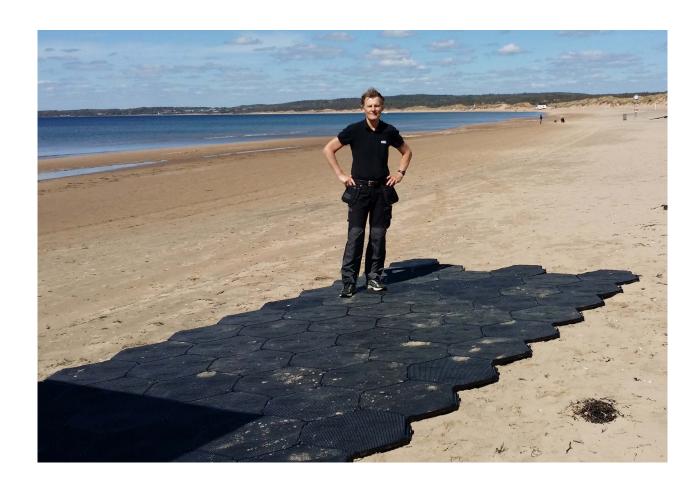

# OUTDOOR EVENTS

Flexible Floor is a unique flooring concept which can be applied to lots of different areas when there are high demands. Among other things, including the use of \*Warehouses and tents, \*Temporary roads and parking lots that involves using the heaviest vehicles, \*Floor for emergencies and conflict areas, \*To ensure availability in connection with building and construction work, \*Protect the meadow by land and forestry, \*Outdoor events and concert venues.

# UNIQUE DESIGN

The design makes modular flooring easy, and you still get the stability of a good strong floor. Its flexibility and strength make these ground protecting mats perfect for store units, pavilions and even to build temporary roads where the heavy vehicle can operate. Even when it comes to events, camping and as a protecting surface, the Flexible Floor is optimal to use. It's flexible and easy mounted ground protecting mats with high sustainability. The interlocking floor tiles are made from strong plastic and can be applied on all types of outdoor foundations, from sand and dirt to grass.