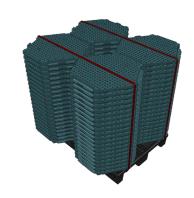

# LOADING ON A PALLET

### Flexible Floor Super Light Duty

• 84 pcs base tiles (22.68 m2)

• 1200 x 1200 x 1200 mm (LxWxH)

• Weight pallet: 243 kg

 Double stack two pallets to a total height of 2400 mm

### Flexible Floor Light Duty

• 84 pcs base tiles (22.68 m2)

• 1200 x 1200 x 1200 mm (LxWxH)

· Weight pallet: 260 kg

 Double stack two pallets to a total height of 2400 mm