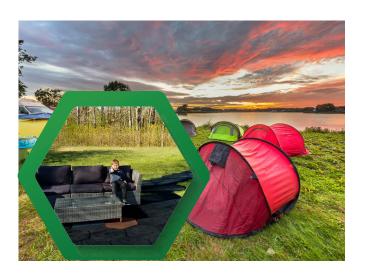

### WEDDING EVENT

Flexible Floor for wedding event and outdoor events.
Protecting of existing surfaces and placed on all kind of surfaces

# OUTDOOR EVENTS

Flexible Floor is a unique flooring concept which can be applied to lots of different areas when there are high demands. Among other things, including the use of \*Warehouses and tents, \*Temporary roads and parking lots that involves using the heaviest vehicles, \*Floor for emergencies and conflict areas, \*To ensure availability in connection with building and construction work, \*Protect the meadow by land and forestry, \*Outdoor events and concert venues.