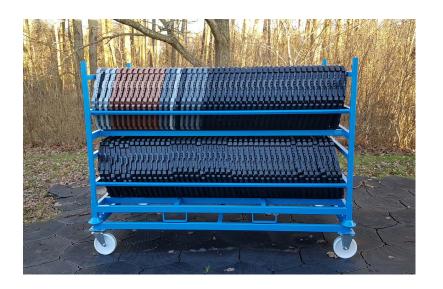

### RACK SYSTEM

Easy to handle, transport and assembly. Rack in 2 level floor and 3 level floor. Can be double stacked

# RACK SYSTEM

### **RACK FLEXIBLE FLOOR**

Easy to handle, transport and assembley. 1 person can assemble Approx. 100 m<sup>2</sup> per hour. The Rack concept is available in two, three or four heights. For 4 heights there is a rack of two plus two stack on each other.