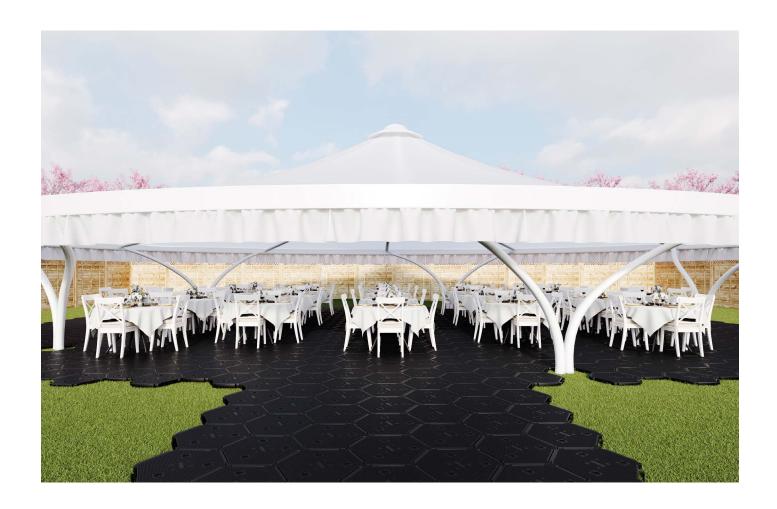

### WEDDING EVENT

Flexible Floor for wedding event and outdoor events.
Protecting of existing surfaces and placed on all kind of surfaces

### FLEXIBLE FLOOR

With Flexible Floor System, you get a unique floor with several fields of applications