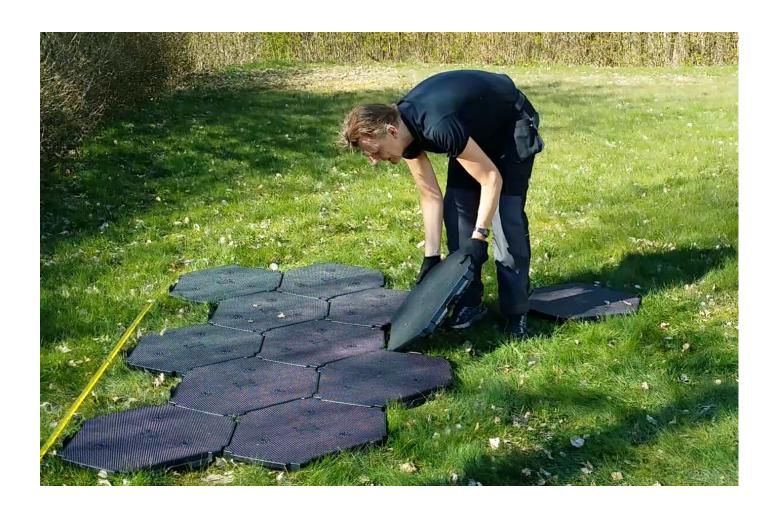

# EASYASSEMBLE

1 person can assemble approx. 80-100 m² per. hour. No specialist handling required

# EASY ASSEMBLY

The special shape and form of Flexible Floor make it easy to be rapidly deployed and with little to no ground preparation. Create a stable, even surface over sand, gravel, mud, grass, asphalt, and other unstable surfaces quickly and efficiently. The rip structure on the underside of each floor tile distributes weight very effectively on uneven ground, ensuring a solid roadway for trucks, forklifts, and other heavy vehicles. When you start assembly and connect Flexible Floor tiles with "over-underlay", you achieve a very great strength as the floor tiles support each other on 6 sides