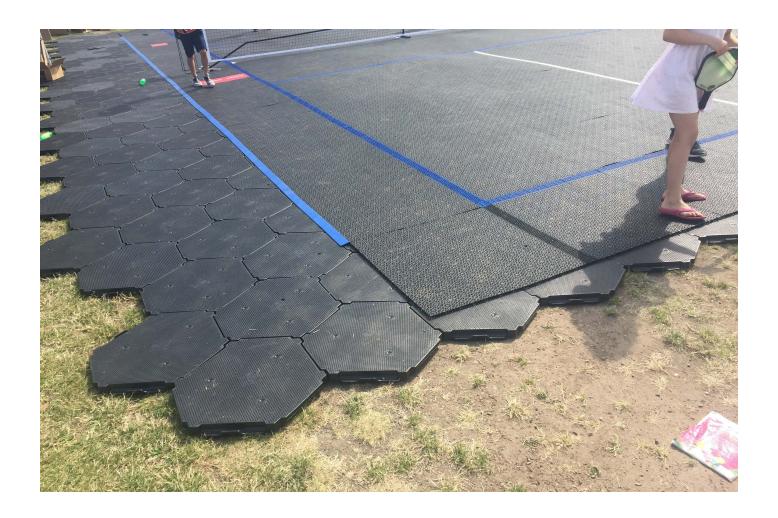

Flexible Floor can be used on all kinds of surfaces such as grass, sand and soil surface. Flexible Floor from IP-Group consists of three types: Super Light Duty, Light Duty and Heavy Duty.

# UNIQUE DESIGN

The design makes modular flooring easy, and you still get the stability of a good strong floor. Its flexibility and strength make these ground protecting mats perfect for store units, pavilions and even to build temporary roads where the heavy vehicle can operate. Even when it comes to events, camping and as a protecting surface, the Flexible Floor is optimal to use. It's flexible and easy mounted ground protecting mats with high sustainability. The interlocking floor tiles are made from strong plastic and can be applied on all types of outdoor foundations, from sand and dirt to grass.