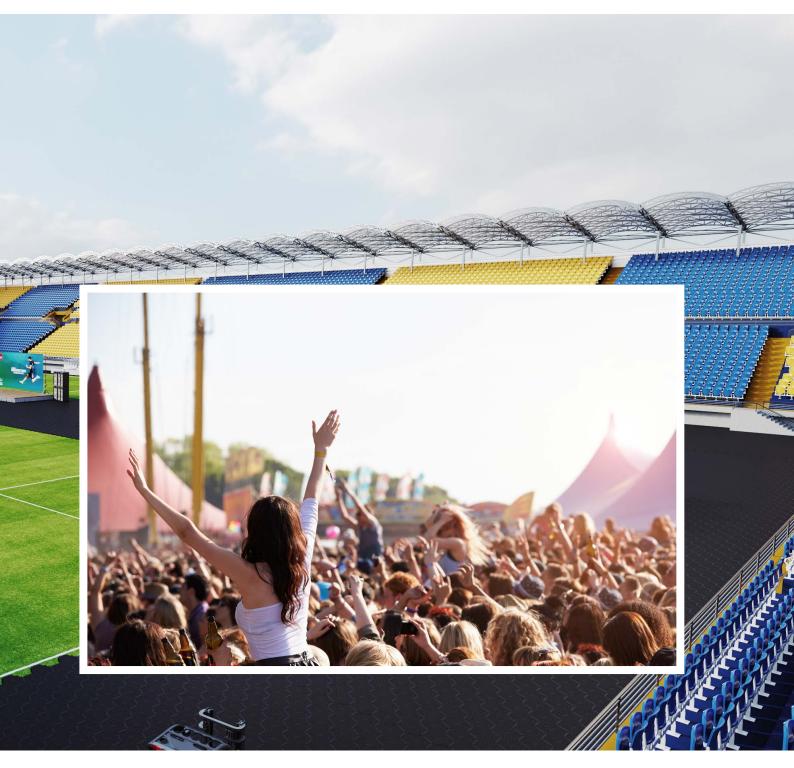

# CONCERT VENUE

Can be applied on all types of outdoor foundations, from sand and dirt to grass. The design makes modular flooring easy

# OUTDOOR EVENTS

Flexible Floor is a unique flooring concept which can be applied to lots of different areas when there are high demands. Among other things, including the use of \*Warehouses and tents, \*Temporary roads and parking lots that involves using the heaviest vehicles, \*Floor for emergencies and conflict areas, \*To ensure availability in connection with building and construction work, \*Protect the meadow by land and forestry, \*Outdoor events and concert venues.

# SUMMER FESTIVALS

Flexible Floor can be assembled as floor for Summer Festivals and other events. There are no sharp edges on the floor tiles which make it smooth and safe to assemble. By using standard cleaning fluids and pressure washer it is very easy to clean.