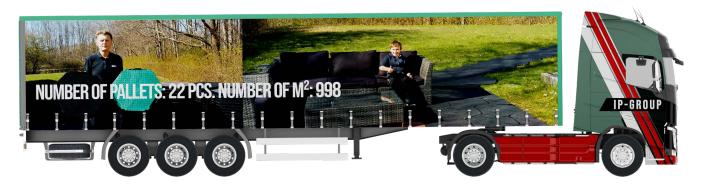

4 steering wheels. You can handle the system with forklift both from the long and short sides. The Rack Concept is powdercoated. You can choose between RAL colors

# TECHNICAL INFORMATION



### Flexible Floor SL/Light Duty

• Made in Sweden

• Point Load: 2500 / 5000 Kg / m<sup>2</sup>

Length: 630 mmWidth: 575 mmHeight: 50 mm

Weigh/tile: 2.8 kgWeight/m²: ca 10,3 kg

• Colour: Black



# LOADING ON A PALLET

### Flexible Floor Super Light Duty

• 84 pcs base tiles (22.68 m2)

• 1200 x 1200 x 1200 mm (LxWxH)

• Weight pallet: 243 kg

 Double stack two pallets to a total height of 2400 mm

### Flexible Floor Light Duty

• 84 pcs base tiles (22.68 m2)

• 1200 x 1200 x 1200 mm (LxWxH)

· Weight pallet: 260 kg

 Double stack two pallets to a total height of 2400 mm

# LOADING **SEMITRUCK**





# THE MULTIPURPOSE FLOOR CONCEPT

WWW.IP-GROUP.COM WWW.IP-GROUP.SE WWW.IP-GROUP.NO