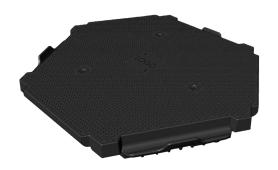

### Flexible Floor SL/Light Duty

• Made in Sweden

• Point Load: 2500 / 5000 Kg / m<sup>2</sup>

Length: 630 mmWidth: 575 mmHeight: 50 mm

Weigh/tile: 2.8 kgWeight/m²: ca 10,3 kg

• Colour: Black