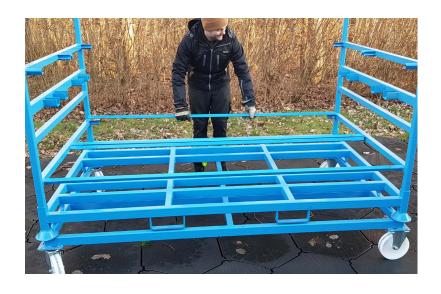

# EASYASSEMBLE

1 person can assemble approx. 80-100 m² per. hour. No specialist handling required

### **RACK FLEXIBLE FLOOR**

Easy to handle, transport and assembley. 1 person can assemble Approx. 100 m<sup>2</sup> per hour. The Rack concept is available in two, three or four heights. For 4 heights there is a rack of two plus two stack on each other.