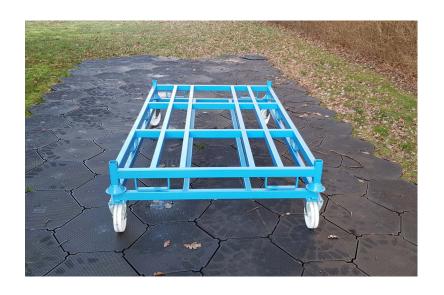

# WHEELBASE

Rack can be placed on wheel base. Assemble the rack base on top of the wheelbase

### WHEEL BASE

If you want a wheelbase, assemble the rack base on top of the wheelbase. Then frames and then beams are assembled after.