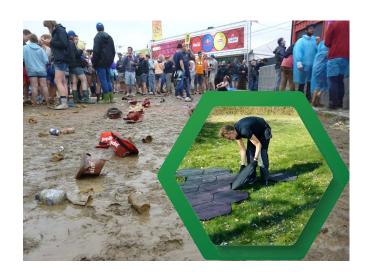

# MULTIPURPOSE EVENT FLOOR

The Flexible Floor flexibility and strength makes these ground protecting floor tiles perfect for store units, pavilions and even to build temporary roads where heavy vehicle can operate. Even when it comes to events, camping and as a protecting surface, Flexible Floor is optimal to use. With Flexible Floor System, you get a unique floor with several fields of applications. The Flexible Floor is ideal floors even in areas with high demands.

# UNIQUE DESIGN

The design makes modular flooring easy, and you still get the stability of a good strong floor. Its flexibility and strength make these ground protecting mats perfect for store units, pavilions and even to build temporary roads where the heavy vehicle can operate. Even when it comes to events, camping and as a protecting surface, the Flexible Floor is optimal to use. It's flexible and easy mounted ground protecting mats with high sustainability. The interlocking floor tiles are made from strong plastic and can be applied on all types of outdoor foundations, from sand and dirt to grass.

# EASY ASSEMBLY

The special shape and form of Flexible Floor make it easy to be rapidly deployed and with little to no ground preparation. Create a stable, even surface over sand, gravel, mud, grass, asphalt, and other unstable surfaces quickly and efficiently. The rip structure on the underside of each floor tile distributes weight very effectively on uneven ground, ensuring a solid roadway for trucks, forklifts, and other heavy vehicles. When you start assembly and connect Flexible Floor tiles with "over-underlay", you achieve a very great strength as the floor tiles support each other on 6 sides