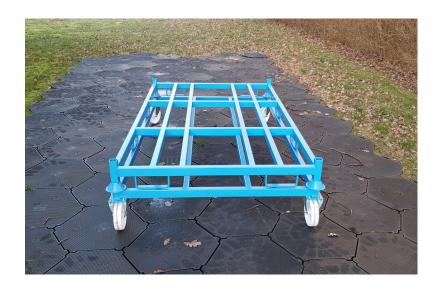

#### WHEELBASE

Rack can be placed on wheel base. Assemble the rack base on top of the wheelbase

#### WHEEL BASE

If you want a wheelbase, assemble the rack base on top of the wheelbase. Then frames and then beams are assembled after.

#### LOGISTICAL SMART

The rack has a stable wheelbase with two steering wheels. You can choose between two or 4 steering wheels. You can handle the system with forklift both from the long and short sides. The Rack Concept is powder-coated. You can choose between RAL colors