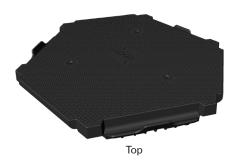

#### Flexible Floor Heavy Duty

• Material: Polyolefins

• Made in Sweden

• Point Load: 20000 Kg / m<sup>2</sup>

• Length: 630 mm

• Width: 575 mm

• Height: 50 mm

• Weight/tile: 3,1kg

• Weight/m<sup>2</sup>: ca 11,5 kg

• Colour: Black. Request for optional colours.

• Temperature: -30 ° C to + 70

• U-value of units: 0,8 W/m2K

• Warranty: 5 years

• Fire Category: B2