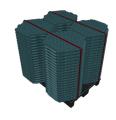

#### I OADING ON A **PALLET**

#### Flexible Floor Super Light Duty

- 84 pcs base tiles (22.68 m2)
- 1200 x 1200 x 1200 mm (LxWxH)
- Weight pallet: 243 kg
- Double stack two pallets to a total height of 2400 mm

#### Flexible Floor Light Duty

- 84 pcs base tiles (22.68 m2)
- 1200 x 1200 x 1200 mm (LxWxH)
- Weight pallet: 260 kg
- Double stack two pallets to a total height of 2400 mm

LOADING 20FT **CONTAINER** 