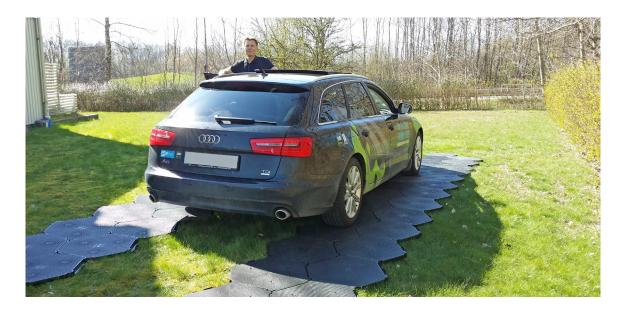

Flexible Floor can be used on all kinds of surfaces such as grass, sand and soil surface. Flexible Floor from IP-Group consists of three types: Super Light Duty, Light Duty and Heavy Duty.

### UNIQUE DESIGN

The design makes modular flooring easy, and you still get the stability of a good strong floor. Its flexibility and strength make these ground protecting mats perfect for store units, pavilions and even to build temporary roads where the heavy vehicle can operate. Even when it comes to events, camping and as a protecting surface, the Flexible Floor is optimal to use. It's flexible and easy mounted ground protecting mats with high sustainability. The interlocking floor tiles are made from strong plastic and can be applied on all types of outdoor foundations, from sand and dirt to grass.

### CONSTRUCTION SITE

Flexible Floor is a strong, flexible and easy mounted ground protecting interlocking floor with high sustainability. The floor comes in three different models: Super Light Duty, Light Duty and Heavy Duty. The hexagonal design provides exceptionally strong locking in six directions. You can cover a surface area of any shape or size. The special shape and form of Flexible Solid Floor make it easy to be rapidly deployed and with little to no ground preparation.