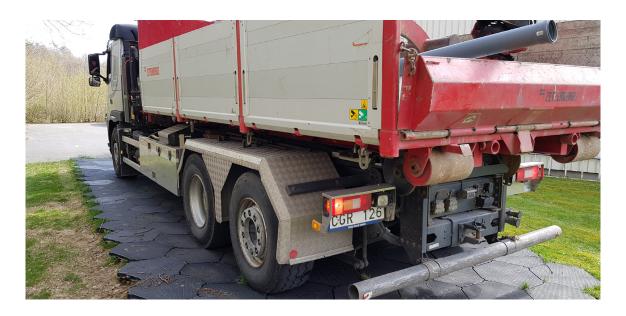

### CONSTRUCTION SITE

Flexible Floor is a strong, flexible and easy mounted ground protecting interlocking floor with high sustainability. The floor comes in three different models: Super Light Duty, Light Duty and Heavy Duty. The hexagonal design provides exceptionally strong locking in six directions. You can cover a surface area of any shape or size. The special shape and form of Flexible Solid Floor make it easy to be rapidly deployed and with little to no ground preparation.

### EASY ASSEMBLY

The special shape and form of Flexible Floor make it easy to be rapidly deployed and with little to no ground preparation. Create a stable, even surface over sand, gravel, mud, grass, asphalt, and other unstable surfaces quickly and efficiently. The rip structure on the underside of each floor tile distributes weight very effectively on uneven ground, ensuring a solid roadway for trucks, forklifts, and other heavy vehicles. When you start assembly and connect Flexible Floor tiles with "over-underlay", you achieve a very great strength as the floor tiles support each other on 6 sides

#### THE HEAVIEST MACHINES

Temporary roads and parking lots that involves using the heaviest vehicles