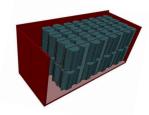

#### LOADING 40HC CONTAINER

#### Flexible Floor SL / Light Duty

- 3024 pcs base tiles (816,48 m2)
- Weight container: 3024 pcs x 2,8 kg = 8467,2 kg Totally 36 pallets stacked.

#### Flexible Floor Heavy Duty

- 3024 pcs base tiles (816,48 m2)
- Weight container: 3024 pcs x 3,1 kg = 9375 kg