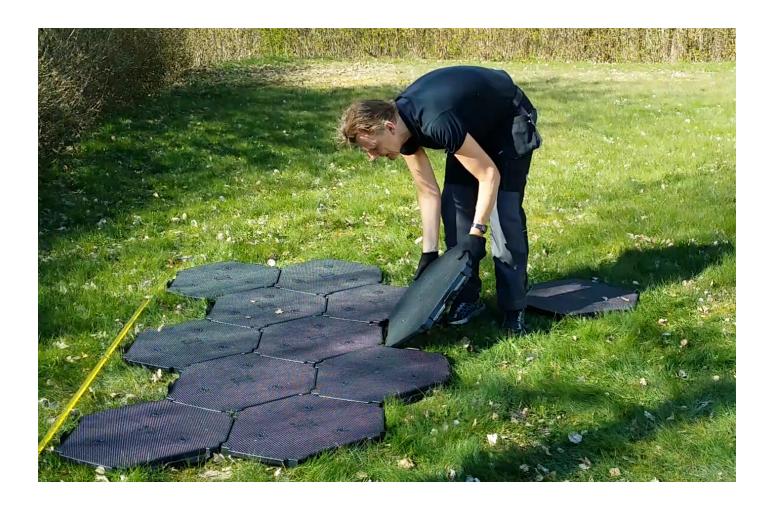

#### EASYASSEMBLE

1 person can assemble approx. 80-100 m² per. hour. No specialist handling required

### EASY ASSEMBLY

The special shape and form of Flexible Floor make it easy to be rapidly deployed and with little to no ground preparation. Create a stable, even surface over sand, gravel, mud, grass, asphalt, and other unstable surfaces quickly and efficiently. The rip structure on the underside of each floor tile distributes weight very effectively on uneven ground, ensuring a solid roadway for trucks, forklifts, and other heavy vehicles. When you start assembly and connect Flexible Floor tiles with "over-underlay", you achieve a very great strength as the floor tiles support each other on 6 sides