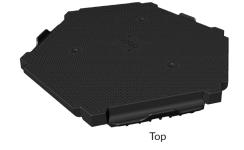

#### Flexible Floor SL/Light Duty

• Material: Polyolefins

• Made in Sweden

• Point Load: 2500 / 5000 Kg / m<sup>2</sup>

• Length: 630 mm

• Width: 575 mm

• Height: 50 mm

• Weigh/tile: 2.8 kg

• Weight/m<sup>2</sup>: ca 10,3 kg

• Colour: Black

• Temperature: -30 ° C to + 60

• U-value of units: 0,8 W/m2K

• Warranty: 5 years

• Fire Category: B2