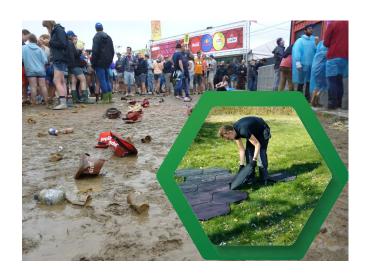

### OUTDOOR EVENTS

Flexible Floor is a unique flooring concept which can be applied to lots of different areas when there are high demands. Among other things, including the use of \*Warehouses and tents, \*Temporary roads and parking lots that involves using the heaviest vehicles, \*Floor for emergencies and conflict areas, \*To ensure availability in connection with building and construction work, \*Protect the meadow by land and forestry, \*Outdoor events and concert venues.

### CONSTRUCTION SITE

Flexible Floor is a strong, flexible and easy mounted ground protecting interlocking floor with high sustainability. The floor comes in three different models: Super Light Duty, Light Duty and Heavy Duty. The hexagonal design provides exceptionally strong locking in six directions. You can cover a surface area of any shape or size. The special shape and form of Flexible Solid Floor make it easy to be rapidly deployed and with little to no ground preparation.