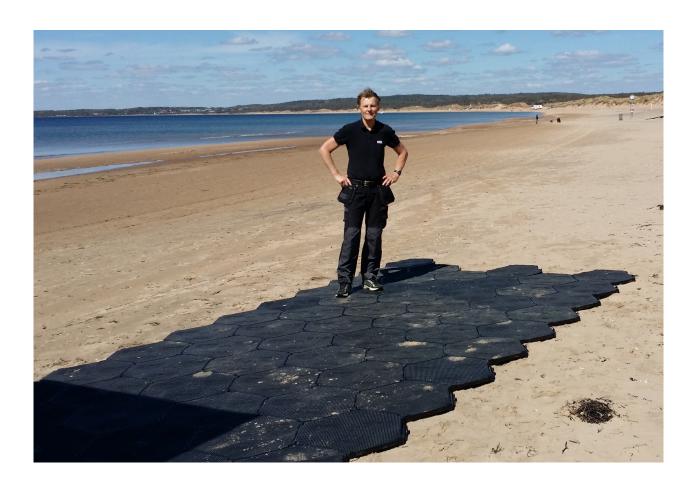

Flexible Floor can be used on all kinds of surfaces such as grass, sand and soil surface. Flexible Floor from IP-Group consists of three types: Super Light Duty, Light Duty and Heavy Duty.

### UNIQUE DESIGN

The design makes modular flooring easy, and you still get the stability of a good strong floor. Its flexibility and strength make these ground protecting mats perfect for store units, pavilions and even to build temporary roads where the heavy vehicle can operate. Even when it comes to events, camping and as a protecting surface, the Flexible Floor is optimal to use. It's flexible and easy mounted ground protecting mats with high sustainability. The interlocking floor tiles are made from strong plastic and can be applied on all types of outdoor foundations, from sand and dirt to grass.