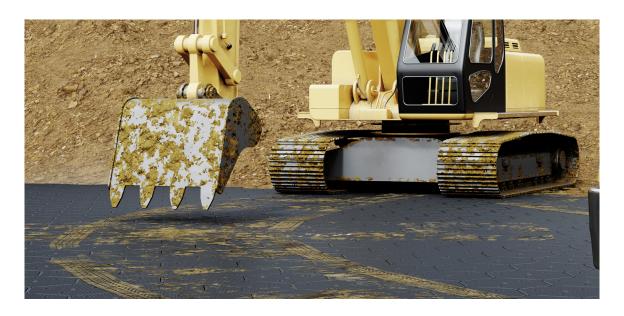

### CONSTRUCTION SITE

Flexible Floor is a strong, flexible and easy mounted ground protecting interlocking floor with high sustainability. The floor comes in three different models: Super Light Duty, Light Duty and Heavy Duty. The hexagonal design provides exceptionally strong locking in six directions. You can cover a surface area of any shape or size. The special shape and form of Flexible Solid Floor make it easy to be rapidly deployed and with little to no ground preparation.

### EASY ASSEMBLY

The special shape and form of Flexible Floor make it easy to be rapidly deployed and with little to no ground preparation. Create a stable, even surface over sand, gravel, mud, grass, asphalt, and other unstable surfaces quickly and efficiently. The rip structure on the underside of each floor tile distributes weight very effectively on uneven ground, ensuring a solid roadway for trucks, forklifts, and other heavy vehicles. When you start assembly and connect Flexible Floor tiles with "over-underlay", you achieve a very great strength as the floor tiles support each other on 6 sides

#### THE HEAVIEST MACHINES

Temporary roads and parking lots that involves using the heaviest vehicles