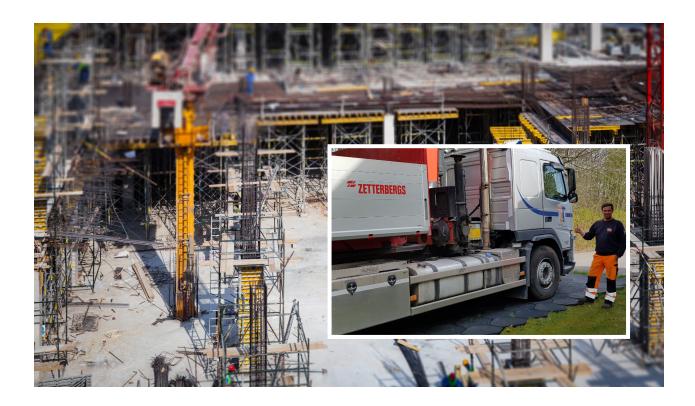

### CONSTRUCTION SITE

Flexible Floor is a strong, flexible and easy mounted ground protecting interlocking floor with high sustainability. The floor comes in three different models: Super Light Duty, Light Duty and Heavy Duty. The hexagonal design provides exceptionally strong locking in six directions. You can cover a surface area of any shape or size. The special shape and form of Flexible Solid Floor make it easy to be rapidly deployed and with little to no ground preparation.

#### THE HEAVIEST MACHINES

Temporary roads and parking lots that involves using the heaviest vehicles