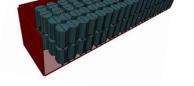

#### LOADING 40HC CONTAINER

#### Flexible Floor SL / Light Duty

- 3024 pcs base tiles (816,48 m2)
- Weight container: 3024 pcs x 2,8 kg = 8467,2 kg Totally 36 pallets stacked.

#### Flexible Floor Heavy Duty

- 3024 pcs base tiles (816,48 m2)
- Weight container: 3024 pcs x 3,1 kg = 9375 kg