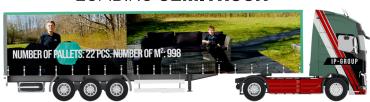

al height of 2400 mm



LOADING 20FT **CONTAINER** 

#### Flexible Floor SL / Light Duty

- 1344 pcs base tiles (362,88 m2)
- Weight container: 1344 pcs x 2,8 kg = 3763,20 kg + pallets

#### Flexible Floor Heavy Duty

- 1344 pcs base tiles (362,88 m2)
- Weight container: 1344 pcs x 3,1 kg = 4166,40 kg + pallets
- 1 Pallet: 115 cm high (20 tiles high) = 80 pcs/pallet = 21,6 m<sup>2</sup>.
- Totally 16 pallets stacked á 21,6 m²

 $= 1280 \text{ pcs} = 345,6 \text{ m}^2.$ 



#### LOADING 40HC CONTAINER

#### Flexible Floor SL / Light Duty

- 3024 pcs base tiles (816,48 m2)
- Weight container: 3024 pcs x 2,8 kg = 8467,2 kg Totally 36 pallets stacked.

#### Flexible Floor Heavy Duty

- 3024 pcs base tiles (816,48 m2)
- Weight container: 3024 pcs x 3,1 kg = 9375 kg

#### LOADING **SEMITRUCK**





### THE MULTIPURPOSE FLOOR CONCEPT

WWW.IP-GROUP.COM WWW.IP-GROUP.SE WWW.IP-GROUP.NO