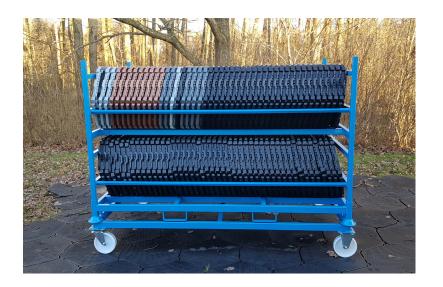

#### RACK SYSTEM

Easy to handle, transport and assembly. Rack in 2 level floor and 3 level floor. Can be double stacked

### RACK SYSTEM

#### **RACK FLEXIBLE FLOOR**

Easy to handle, transport and assembley. 1 person can assemble Approx. 100 m<sup>2</sup> per hour. The Rack concept is available in two, three or four heights. For 4 heights there is a rack of two plus two stack on each other.