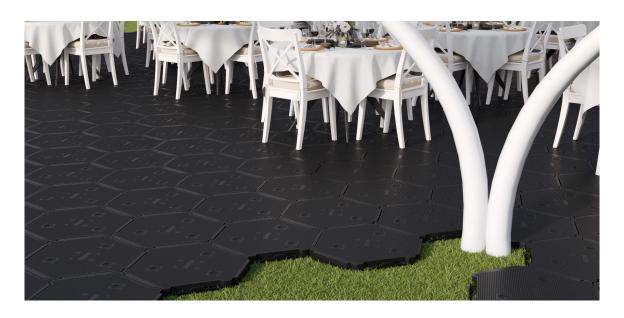

#### WEDDING EVENT

Flexible Floor for wedding event and outdoor events.
Protecting of existing surfaces and placed on all kind of surfaces

### OUTDOOR EVENTS

Flexible Floor is a unique flooring concept which can be applied to lots of different areas when there are high demands. Among other things, including the use of \*Warehouses and tents, \*Temporary roads and parking lots that involves using the heaviest vehicles, \*Floor for emergencies and conflict areas, \*To ensure availability in connection with building and construction work, \*Protect the meadow by land and forestry, \*Outdoor events and concert venues.

### SUMMER FESTIVALS

Flexible Floor can be assembled as floor for Summer Festivals and other events. There are no sharp edges on the floor tiles which make it smooth and safe to assemble. By using standard cleaning fluids and pressure washer it is very easy to clean.