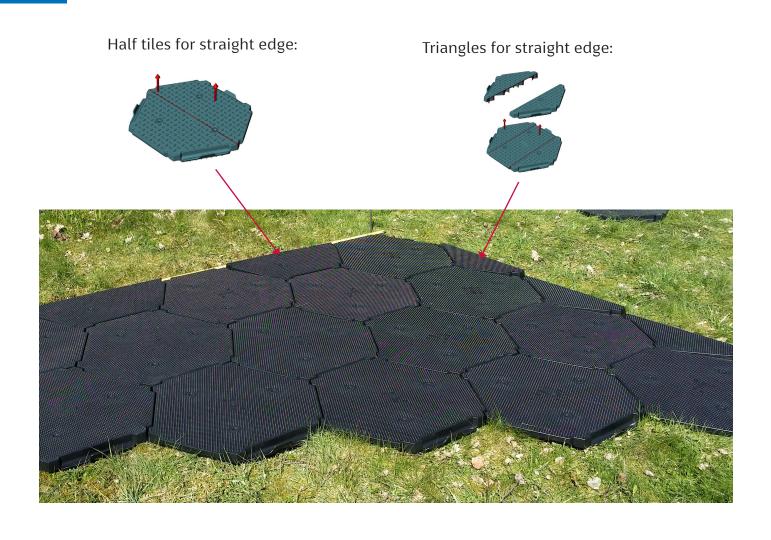

## STRAIGHT EDGES

#### YOUR PARTY EVENT

Cover a surface area of any shape or size.

#### **TEMPORARY ROADWAY**

Ideal for instant access for cars and trucks

#### PROTECT THE GROUND

Suitable for all kind of grounds

#### THE HEAVIEST MACHINES

Temporary roads and parking lots that involves using the heaviest vehicles