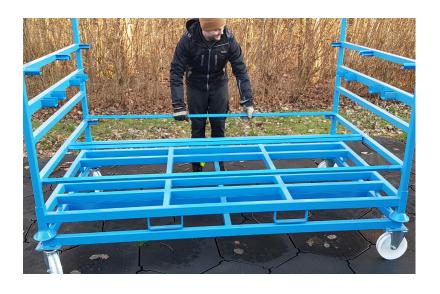

#### WHEELBASE

Rack can be placed on wheel base. Assemble the rack base on top of the wheelbase

#### WHEEL BASE

If you want a wheelbase, assemble the rack base on top of the wheelbase. Then frames and then beams are assembled after.

#### LOGISTICAL SMART

The rack has a stable wheelbase with two steering wheels. You can choose between two or 4 steering wheels. You can handle the system with forklift both from the long and short sides. The Rack Concept is powder-coated. You can choose between RAL colors