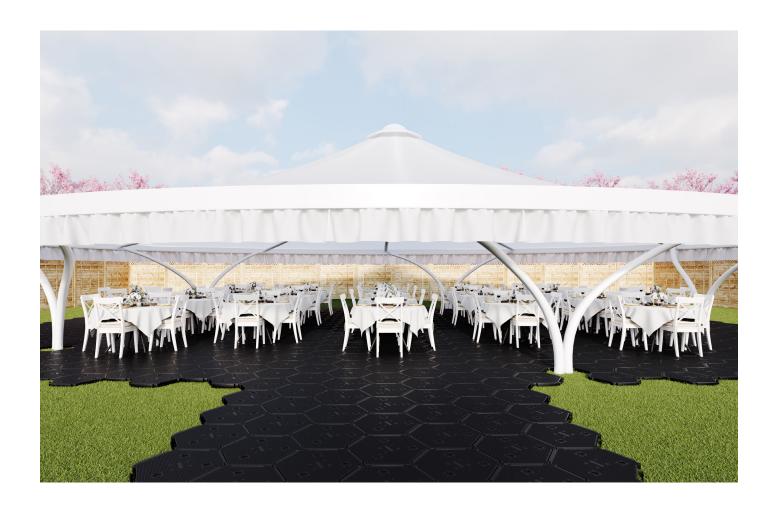

#### WEDDING EVENT

Flexible Floor for wedding event and outdoor events.
Protecting of existing surfaces and placed on all kind of surfaces

### OUTDOOR EVENTS

Flexible Floor is a unique flooring concept which can be applied to lots of different areas when there are high demands. Among other things, including the use of \*Warehouses and tents, \*Temporary roads and parking lots that involves using the heaviest vehicles, \*Floor for emergencies and conflict areas, \*To ensure availability in connection with building and construction work, \*Protect the meadow by land and forestry, \*Outdoor events and concert venues.

### SUMMER FESTIVALS

Flexible Floor can be assembled as floor for Summer Festivals and other events. There are no sharp edges on the floor tiles which make it smooth and safe to assemble. By using standard cleaning fluids and pressure washer it is very easy to clean.