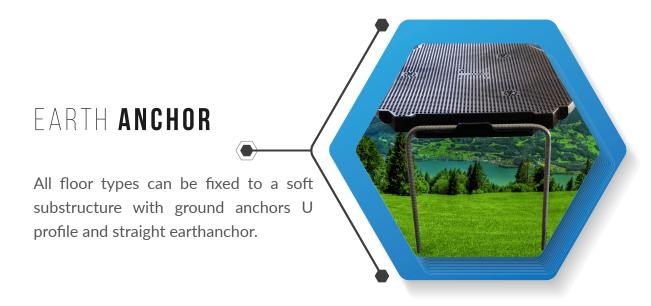

### CONSTRUCTION SITE

Flexible Floor is a strong, flexible and easy mounted ground protecting interlocking floor with high sustainability. The floor comes in three different models: Super Light Duty, Light Duty and Heavy Duty. The hexagonal design provides exceptionally strong locking in six directions. You can cover a surface area of any shape or size. The special shape and form of Flexible Solid Floor make it easy to be rapidly deployed and with little to no ground preparation.