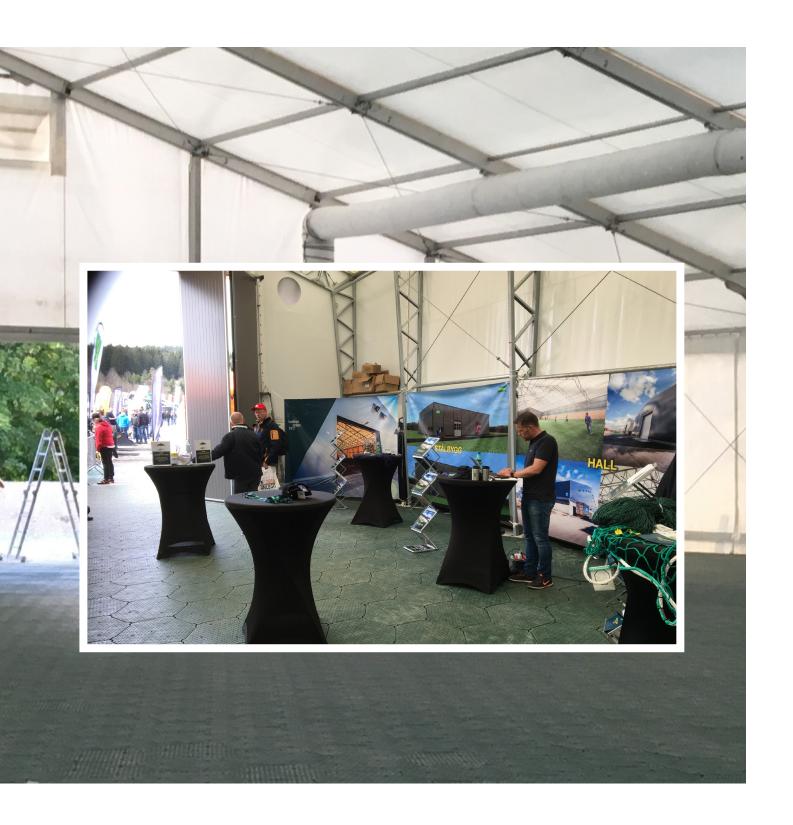

## EXHIBITION **TENT**

You can assemble the floor system without any use of tools. There are no sharp edges on the floor tiles which make it smooth and safe to assemble. By using standard cleaning fluids and pressure washer it is

very easy to clean. It is unique to protect all kind of surfaces and is optimal to use. Each tile is durable, easy to clean, slip-resistant, and contains UV additives for longer outdoor life.