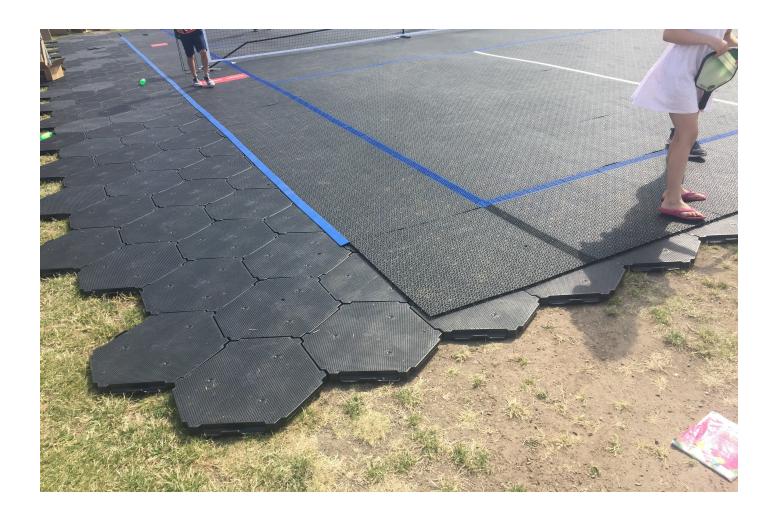

#### CONCERT VENUE

Can be applied on all types of outdoor foundations, from sand and dirt to grass. The design makes modular flooring easy

### UNIQUE DESIGN

The design makes modular flooring easy, and you still get the stability of a good strong floor. Its flexibility and strength make these ground protecting mats perfect for store units, pavilions and even to build temporary roads where the heavy vehicle can operate. Even when it comes to events, camping and as a protecting surface, the Flexible Floor is optimal to use. It's flexible and easy mounted ground protecting mats with high sustainability. The interlocking floor tiles are made from strong plastic and can be applied on all types of outdoor foundations, from sand and dirt to grass.