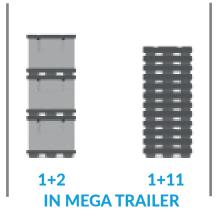

### CAPACITY UTILISATION - MEGA TRAILER Full: 78

Empty: 312 75 % VOLUME-REDUCED

#### LOGISTICAL AND TRANSPORT:

Return rate: 4Volume reduction: 75 %

| SANDWICH                            | PALLET                                                                                | SLEEVE                                                    | LID                                                   |
|-------------------------------------|---------------------------------------------------------------------------------------|-----------------------------------------------------------|-------------------------------------------------------|
| Material                            | PE                                                                                    | PP                                                        | PE                                                    |
| Grammage                            | -                                                                                     | 3000 g/m <sup>2</sup>                                     | -                                                     |
| Equipment further options available | Closed surface 9 feet, reinforced 2 skids long side 4 way entry pallet drainage holes | M-folding<br>1 flap door 600x350 mm<br>2 label holders A5 | 2 handles black<br>control opening<br>suspension lugs |