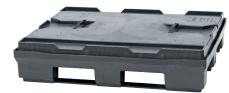

## PALLET CONTAINER SYST H-1210 1200X1000X990

## THE SMART PALLET CONTAINER

## SYST-H-1210-1200X1000X990

#### **TECHNICAL DATA**

External dimensions: 1200x1000x990 mmInternal dimensions: 1140x940x790 mm

Volume: 847 LTare weight. 47 kg

Empties height: 230 mm in a stackFodling system: Sandwich folding

• High rack (without base): No