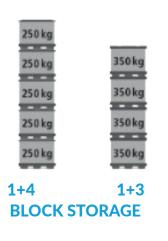

#### **LOADS**:

Payload max: 350 kg
Stacking load (max): 1 250 kg
Stacking factor: 1+3

**STACKABLE** 