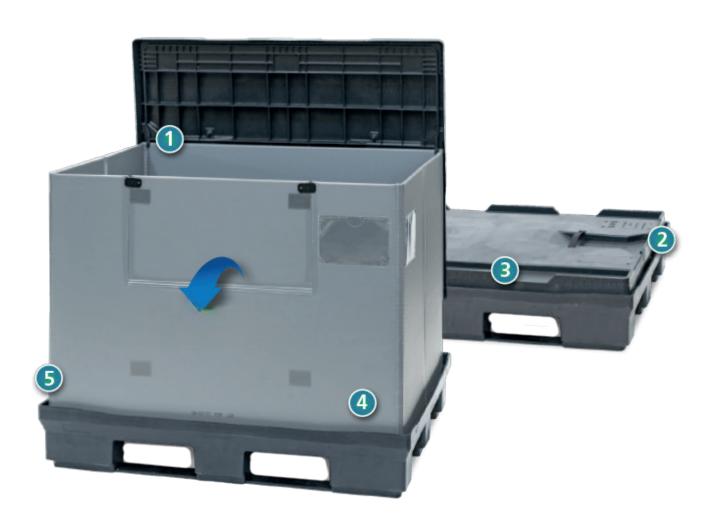

#### Hang in lid

- Space saving on site
- Plus in terms of ergonomics and handling

#### Lid

- 2 Handles (Black)
- Hang-In Lid
- Control Opening

#### Safe stacking

- No tying necesary
- Fast and safe stacking

#### Secure empty unit

- Protection of the folded sleeve
- No damage to the containers by slipping
- Safe and stable stacking

#### Sleeve M fold

- 2 document holder
- Loading door with locking