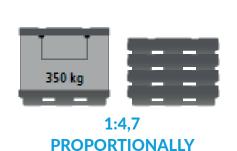

#### **LOADS**:

Payload max: 350 kg
Stacking load (max): 1 250 kg
Stacking factor: 1+3