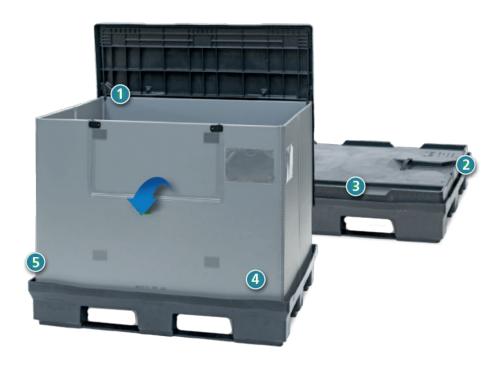

#### Hang in lid

- Space saving on site
- Plus in terms of ergonomics and handling

#### Lid

- 2 Handles (Black)
- Hang-In Lid
- Control Opening

#### Safe stacking

- No tying necesary
- Fast and safe stacking

#### Secure empty unit

- Protection of the folded sleeve
- No damage to the containers by slipping
- Safe and stable stacking

#### Sleeve M fold

- 2 document holder
- Loading door with locking